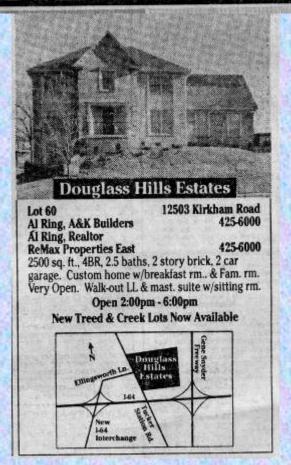

#### Douglass Hills Estates

1135 Blackthorn Rd. Matthews Homes/A & K Builders 896-4271 RE/MAX Properties East

Al Ring
425-6000
4 BR, 2½ bath, 2 car garage, full basement, whirlpool in master bath, beautiful treed lot. 2,540 sq. ft.
5168-900