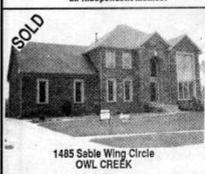

Lot 567 1496 Sable Wing Circle Wendell Witten, Builder 425 425-0615 426-4577 Paul Semonin Co. 428-457 3000 sq. ft., 4 BR. 2.5 beths, 2 story brick. 2 car garage. MBR has fire-place whirfpool. 3 ceiling fans and wet har in FR. Walk-in closets.