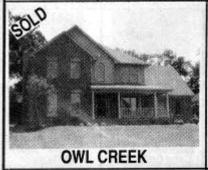

A: Ring RE/WAX Properties East

CML CREEK 1485 Sable Wing Carde, 3150 sq. ft. walk-out lower level, spacious territy rm., breakfast rm. & kathen, open toper wybelcomy & "Meater For hear" whethog to, fth & hern swinds, tage BRs w/ walk in closets & more. Ready in 30 days. \$234,000. AP Ring. 894-4271 REJIMAX Properties East 425-6000.