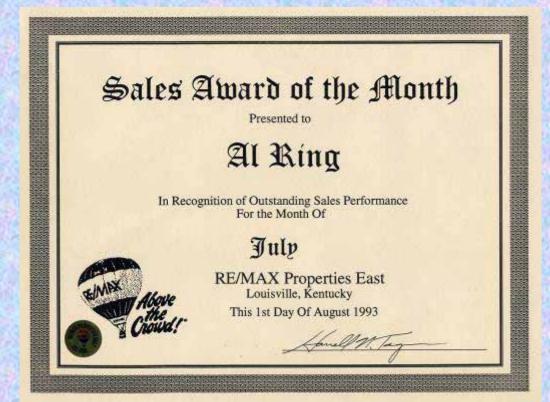

/MAX PROPERTIES EAST

10503 Timberwood Circle, Louisville, Ky 40223 425-6000 896-4271 1-800-444-1946 "Maximum Results"



### THESE HOMES ABAILABLE RIGHT NOW!!

DOUGLASS HILLS ESTATES
1135 Blackthorn Road
Over 2500 square feet, treed 2
story, basement, 2 car garage,
extra large family rm\ and kitchen
with breakfast room. All large
bedrooms, huge deck.

\$164,900.00

GLENMARY 10418 Black Iron Road Golf course lot, backs up to 1st. green. Breakfast & family room overlook this beautiful view. You also get 4 large bedrooms, 2 1/2 baths garage & basement & much more.

\$178,900.00

INDIAN CREEK
9923 Spring Ridge Road
Leaded glass, private master
suite, trees, and spacious
family room & kitchen. Also
Formal living & dining with
special trim. More treats.

\$179,900.00

1992 Christmas Party







#### RE/MAX of Kentucky/Tennessee 1993 Top Office Sales Associates

#### Kentucky:

| THE RESERVE OF THE PROPERTY OF |                       |
|------------------------------------------------------------------------------------------------------------------------------------------------------------------------------------------------------------------------------------------------------------------------------------------------------------------------------------------------------------------------------------------------------------------------------------------------------------------------------------------------------------------------------------------------------------------------------------------------------------------------------------------------------------------------------