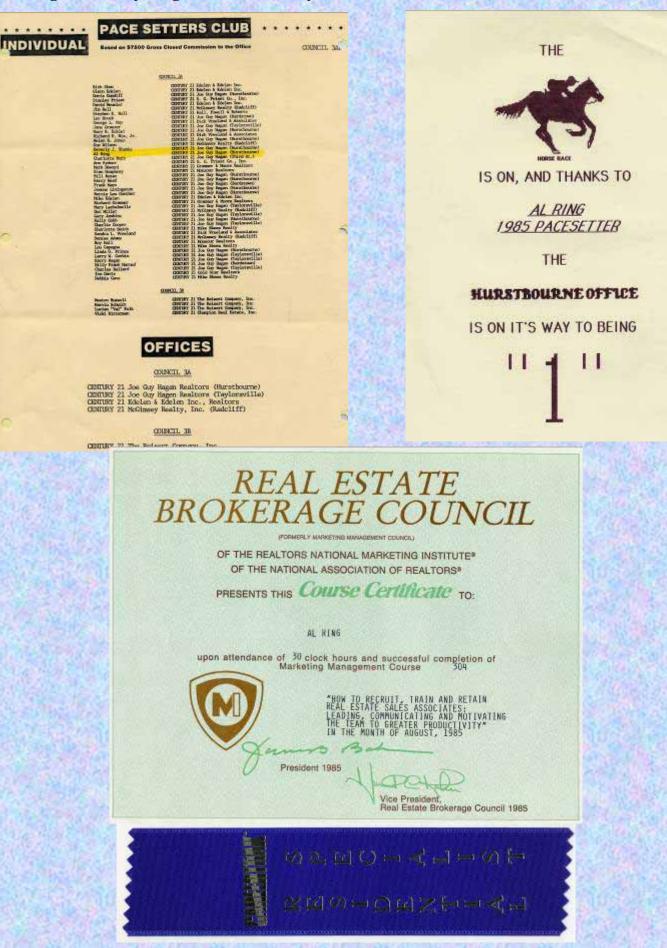

In 1985, I earned more sales awards and on March 1, 1985 I became one of the Managers of Century 21 Joe Guy Hagan Hurstbourne Office. July 29, I designed and taught Century 21 Joe Guy Hagan Computer Education training 101. This was the first course designed and taught on the Louisville Board of Realtors computer hook-up which started in 1984. I continued to teach the course until I left Century 21. Even the trainer from the board used my outline and training material a couple of years later when they started training. I also started working on the designation C.R.B. taking How to Recruit, Train and Retain Real Estate Sales Associates; Leading, Communicating and Motivating The Team To Greater Productivity, from the Real Estate Brokerage Council.

In 1986, I received my C.R.B. (Certified Real Estate Brokerage Manager #6539) designation. I also completed the Century 21 Principles of Sales Management, and became a Century 21 Management Specialist, and earned some more sales awards. I also taught the first Golden Pacer class. (See separate section.) Along with Golden Pacer's, I designed an "Idea Book" for the company. These were copy ready sheets to use in listing presentations and sales situations.