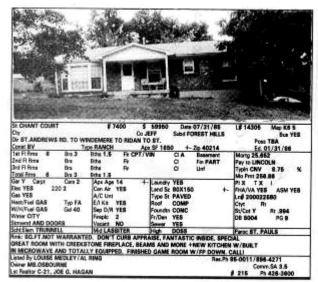

| /HD/      | V<br>and Sc<br>lype St<br>loof<br>foundin<br>Sever<br>tigh    | CI A<br>CI<br>CI<br>PAVED<br>PAVED<br>PC<br>YES<br>WAGGIOLD, NE                                    | Balemon<br>Fin PART<br>Unf<br>MER<br>AV PAINT.<br>HAS + D | +                                | Morg 32.20<br>Pay to CUM<br>Typin COM<br>Mo Pret 307<br>PLX T<br>PHA/VA YES<br>Lod 232370<br>Crys X Ib<br>SufCot X<br>DB<br>Parce ST.M.<br>D<br>Parce ST.M.<br>D<br>D<br>Parce ST.M.<br>Corre<br>Corre | 12<br>80 FREAMD<br>9 %<br>1.00<br>1<br>5 ASM NO<br>1<br>5 ASM NO<br>1<br>5<br>ASM NO<br>1<br>5<br>3<br>1<br>5<br>1<br>1<br>1<br>1<br>1<br>1<br>1<br>1<br>1<br>1<br>1<br>1<br>1<br>1<br>1 |

















| -