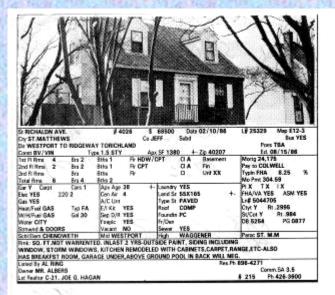

| /HD/      | V<br>and Sc<br>lype St<br>loof<br>foundin<br>Sever<br>tigh    | CI A<br>CI<br>CI<br>PAVED<br>PAVED<br>PC<br>YES<br>WAGGIOLD, NE                                    | Balemon<br>Fin PART<br>Unf<br>MER<br>AV PAINT.<br>HAS + D | +                                | Morg 32.20<br>Pay to CUM<br>Typin COM<br>Mo Pret 307<br>PLX T<br>PHA/VA YES<br>Lod 232370<br>Crys X Ib<br>SufCot X<br>DB<br>Parce ST.M.<br>D<br>Parce ST.M.<br>D<br>D<br>Parce ST.M.<br>Corre<br>Corre | 12<br>80 FREAMD<br>9 %<br>1.00<br>1<br>5 ASM NO<br>1<br>5 ASM NO<br>1<br>5<br>ASM NO<br>1<br>5<br>3<br>1<br>5<br>1<br>1<br>1<br>1<br>1<br>1<br>1<br>1<br>1<br>1<br>1<br>1<br>1<br>1<br>1 |

















| -