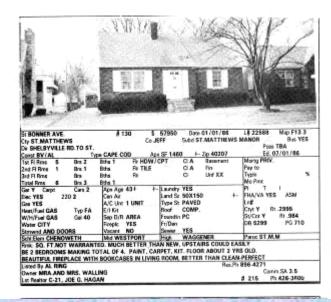

| /HD/      | V<br>and Sc<br>lype St<br>loof<br>foundin<br>Sever<br>tigh    | CI A<br>CI<br>CI<br>PAVED<br>PAVED<br>PC<br>YES<br>WAGGIOLD, NE                                    | Balemon<br>Fin PART<br>Unf<br>MER<br>AV PAINT.<br>HAS + D | +                                | Morg 32.20<br>Pay to CUM<br>Typin COM<br>Mo Pret 307<br>PLX T<br>PHA/VA YES<br>Lod 232370<br>Crys X Ib<br>SufCot X<br>DB<br>Parce ST.M.<br>D<br>Parce ST.M.<br>D<br>D<br>Parce ST.M.<br>Corre<br>Corre | 12<br>80 FREAMD<br>9 %<br>1.00<br>1<br>5 ASM NO<br>1<br>5 ASM NO<br>1<br>5<br>ASM NO<br>1<br>5<br>3<br>1<br>5<br>1<br>1<br>1<br>1<br>1<br>1<br>1<br>1<br>1<br>1<br>1<br>1<br>1<br>1<br>1 |

















| -