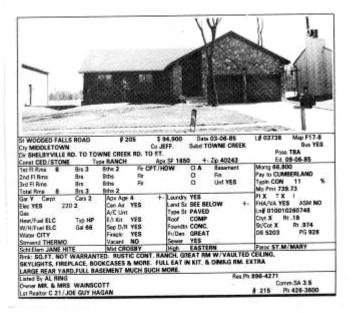

t Y R1.245 Whitfuel GAS Typ FA EI Kr. YES Boot COMP Cont Y R1.245 Whitfuel GAS G 66 50 Din YES Foundm PC St/Cor Y R1.245 Sector TY Freek 2 Fr/De 216. DB 8223 PC Shreed AND DOORS Vacant NO Server YES BALLARD Parce HOAT PINE Brief S0 FT. NOT WARRANTED, PROFESSORALLY LANDSCAPED AND DECORATED HOME WITH D FAM. BAS. DECK AND PATIO W/GAS GRULL, LOCATED MOUTH MOTIVATED SELLERS. 8 Std H Hms Total Ama 10 Ger X Carpt Elec YES Heat/Fael GAS W/H/Fuel GAS ASM YES Rt .984 PG 896 THE SOLFT. NOT WARRANTED, PROFESSIONALLY LANDSCAPED AND DECORATED HOME W 2 FAM, PMS. DECK AND PATTO W/GAS GRULL, LOCATION IN OUR'T NEGROHODOO N PRESTBOUS AREA, EXCEPTIONALLY NICE CONDITION, WITH MOTIVATED SELLIES. Listed By AL RNB. Owner DR. AND MRS. ALLEN Lat Raukor C-21, JOE G. HAGAN Come: SA 3.5 Ph 426-3800 £ 215



















T Parts

| Y