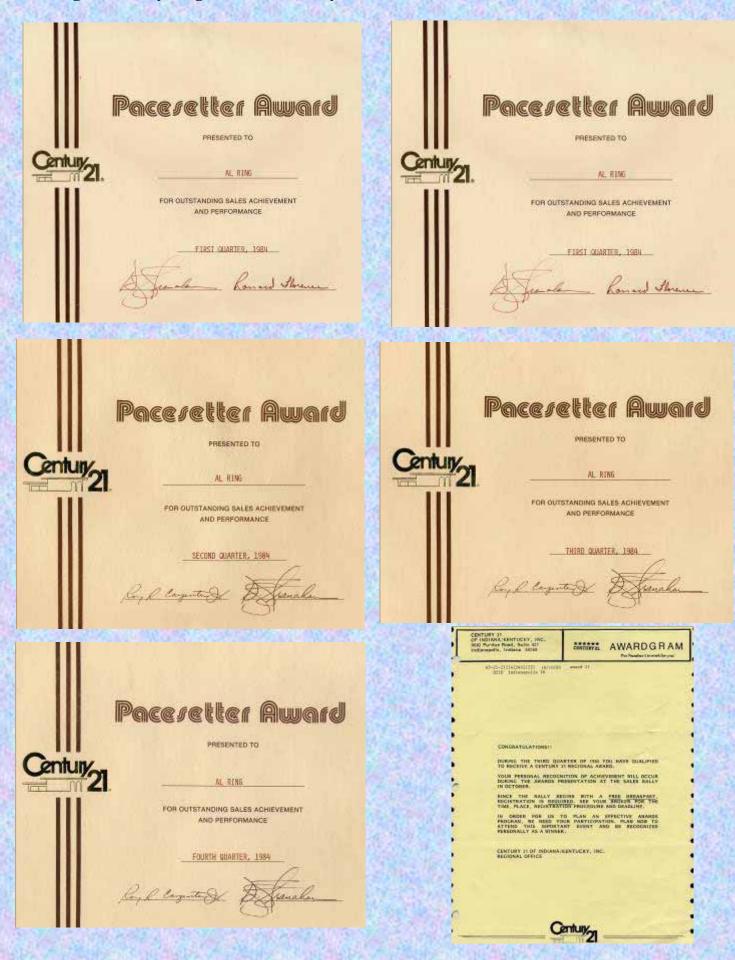

In 1983, I completed the Century 21 Referral/Relocation Training Course 102, again won Pacesetter Awards and took the final class and received the C.R.S. designation. (Certified Residential Specialist #630.)

In 1984, I won the Pacesetter Awards for 2nd, 3rd and 4th quarters. I was one of the first to buy a computer for the Real Estate business. I bought a Macintosh by Apple, one of the best decisions I made in the business. That first computer was \$3,637.00.

In 1985, I earned more sales awards and on March 1, 1985 I became one of the Managers of Century 21 Joe Guy Hagan Hurstbourne Office. July 29, I designed and taught Century 21 Joe Guy Hagan Computer Education training 101. This was the first course designed and taught on the Louisville Board of Realtors computer hook-up which started in 1984. I continued to teach the course until I left Century 21. Even the trainer from the board used my outline and training material a couple of years later when they started training. I also started working on the designation C.R.B. taking How to Recruit, Train and Retain Real Estate Sales Associates; Leading, Communicating and Motivating The Team To Greater Productivity, from the Real Estate Brokerage Council.