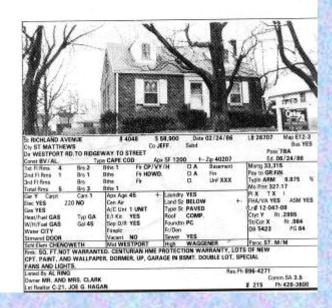

| /HD/      | V<br>and Sc<br>lype St<br>loof<br>foundin<br>Sever<br>tigh    | CI A<br>CI<br>CI<br>PAVED<br>PAVED<br>PC<br>YES<br>WAGGIOLD, NE                                    | Balemon<br>Fin PART<br>Unf<br>MER<br>AV PAINT.<br>HAS + D | +                                | Morg 32.20<br>Pay to CUM<br>Typin COM<br>Mo Pret 307<br>PLX T<br>PHA/VA YES<br>Lod 232370<br>Crys X Ib<br>SufCot X<br>DB<br>Parce ST.M.<br>D<br>Parce ST.M.<br>D<br>D<br>Parce ST.M.<br>Corre<br>Corre | 12<br>80 FREAMD<br>9 %<br>1.00<br>1<br>5 ASM NO<br>1<br>5 ASM NO<br>1<br>5<br>ASM NO<br>1<br>5<br>3<br>1<br>5<br>1<br>1<br>1<br>1<br>1<br>1<br>1<br>1<br>1<br>1<br>1<br>1<br>1<br>1<br>1 |

















| -