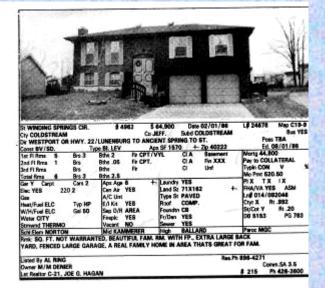

| /HD/      | V<br>and Sc<br>lype St<br>loof<br>foundin<br>Sever<br>tigh    | CI A<br>CI<br>CI<br>PAVED<br>PAVED<br>PC<br>YES<br>WAGGIOLD, NE                                    | Balemon<br>Fin PART<br>Unf<br>MER<br>AV PAINT.<br>HAS + D | +                                | Morg 32.20<br>Pay to CUM<br>Typin COM<br>Mo Pret 307<br>PLX T<br>PHA/VA YES<br>Lod 232370<br>Crys X Ib<br>SufCot X<br>DB<br>Parce ST.M.<br>D<br>Parce ST.M.<br>D<br>D<br>Parce ST.M.<br>Corre<br>Corre | 12<br>80 FREAMD<br>9 %<br>1.00<br>1<br>5 ASM NO<br>1<br>5 ASM NO<br>1<br>5<br>ASM NO<br>1<br>5<br>3<br>1<br>5<br>1<br>1<br>1<br>1<br>1<br>1<br>1<br>1<br>1<br>1<br>1<br>1<br>1<br>1<br>1 |

















| -