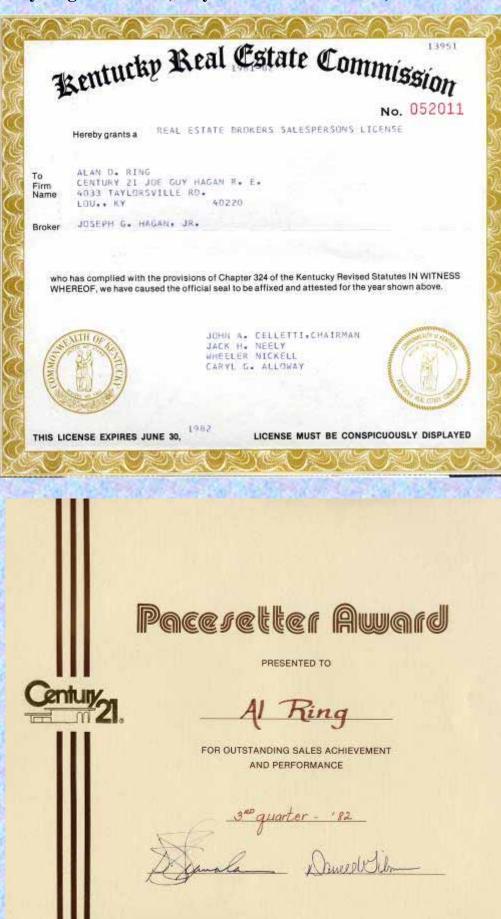

# By Al Ring, 2007

In July 1981, I joined Century 21 Joe Guy Hagan, Hurstbourne Office. By November 1 had joined The Kentucky Real Estate Exchanger's, Inc. also.

In 1982, I attended a sales seminar which pushed the use of post cards. I quickly designed my own and became one of the first if not the first agent using them in the Louisville area. Even today they are used all across the country. In April 10 1982, I completed the Century 21 Effective Financing program, VIP Referral/Relocation Training Course 101 was in the Top 100 and won the Century 21 Pacesetter Award.