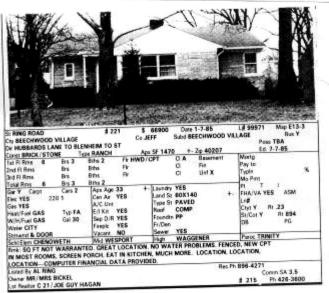

Cont Y R1.245 Whitfuel GAS Typ FA EI Kr. YES Boot COMP Cont Y R1.245 Whitfuel GAS G 66 50 Din YES Foundm PC St/Cor Y R1.245 Sector TY Freek 2 Fr/De 216. DB 8223 PC Shreed AND DOORS Vacant NO Server YES BALLARD Parce HOAT PINE Brief S0 FT. NOT WARRANTED, PROFESSORALLY LANDSCAPED AND DECORATED HOME WITH D FAM. BAS. DECK AND PATIO W/GAS GRULL, LOCATED MOUTH MOTIVATED SELLERS. 8 Std H Hms Total Ama 10 Ger X Carpt Elec YES Heat/Fael GAS W/H/Fuel GAS ASM YES Rt .984 PG 896 THE SOLFT. NOT WARRANTED, PROFESSIONALLY LANDSCAPED AND DECORATED HOME W 2 FAM, PMS. DECK AND PATTO W/GAS GRULL, LOCATION IN OUR'T NEGROHODOO N PRESTBOUS AREA, EXCEPTIONALLY NICE CONDITION, WITH MOTIVATED SELLIES. Listed By AL RNB. Owner DR. AND MRS. ALLEN Lat Raukor C-21, JOE G. HAGAN Come: SA 3.5 Ph 426-3800 £ 215



















T Parts

| Y