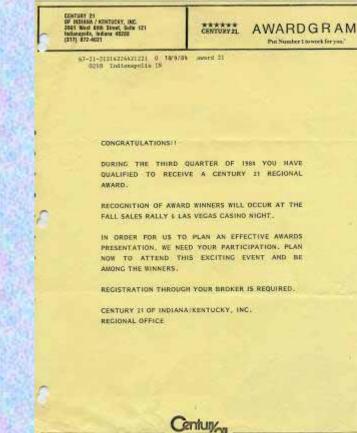

In 1984, I won the Pacesetter Awards for 2nd, 3rd and 4th quarters. I was one of the first to buy a computer for the Real Estate business. I bought a Macintosh by Apple, one of the best decisions I made in the business. That first computer was \$3,637.00.