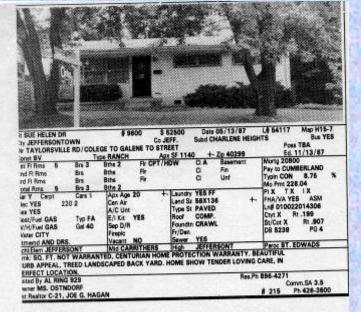

# Al Ring 1982 Statistics

TOTALS

| .ist | ings:                              |      |    |        | 1981         |    |            |         | -  |          |                                                         |
|------|------------------------------------|------|----|--------|--------------|----|------------|---------|----|----------|---------------------------------------------------------|
| *    | Location                           | Name | *  |        | List Price   |    | Sold For   | Time    | Co | My       | Notes                                                   |
| 1    | 8901 La Costa Rd.                  |      | .7 | \$     | 69,950.00    |    |            |         | T  |          | Mary Ann & Listed from G.L.                             |
| 2    | 6810 Crossmoor                     |      |    | \$     |              | \$ | 87,000.00  | 5 M     | \$ | 2,131.50 | I listed Bon Matthews.                                  |
| 3    | 2127 Peabody Lane                  |      | 7  | Ş      | 42,500.00    |    |            |         |    |          | Met at Gas Lite-Expired.                                |
| 4    | 9007 Lyneve Dr.                    |      | .7 | s      | 62,500.00    |    |            |         |    |          | Co listed with Mary Ann of La<br>Costa, Expired.        |
|      | 6607 Tottenham                     |      | 7  | \$     | 99,500.00    | \$ | 89,950.00  | 2 1/2 Y |    |          | Frank & I builtlost.                                    |
| 6    | 1856 Brownsboro Rd.                |      | 7  | \$     | 32,900.00    |    |            |         |    |          | Called me-expired.                                      |
|      | 141 Tanglewood Trail               |      | 7  | \$     | 97,950.00    |    |            |         |    |          | Ben Matthews-Expired.                                   |
|      | 9009 Theima Lane                   |      | 5  |        | 73,950.00    | -5 | 73,950.00  | 1 Y     | \$ | 443.70   | Cross sold                                              |
|      | Theima Lane                        |      |    | \$     |              |    |            |         |    |          | Crawley-back to Frank.                                  |
| 10   | Thelma Lane                        |      | 5  | \$     | 59,750.00    |    |            |         |    |          | Crawley-back to Frank.                                  |
|      | 129 Spring St.<br>8908 Thelma Lane |      | 7  | 8 5    | 19,900.00    |    |            |         |    |          | Got from Windy Willow, Withdraw                         |
|      | 11322 Leesburg Place               |      | 5  |        |              | -  |            |         |    |          | Back to Frank.                                          |
|      | 12002 Rustburg Ct.                 |      | 5  |        |              | 5  |            | 10.05   |    |          | Got from Melton, Expired.                               |
|      | 228 Clover Lane                    |      |    | 5 5    | 38,900.00    |    |            |         | 5  |          | My investment.                                          |
|      | 3704 Barbara Ann                   |      | 7  | e<br>S | 41,750.00    | 3  | 36,500.00  | 4 U     | 3  | 1,666.50 | My client, I sold.<br>Referral from Dave White, Expires |
| 17   | 2127 Peabody Lane                  |      | 7  | \$     | 41,950.00    |    |            |         |    |          | Open housewithdrawn.                                    |
|      | 4511 Yagar Lane                    |      | 7  | \$     | 68,900.00    |    |            |         |    |          | From JGH, Expired, re-listed.                           |
|      | 141 Tanglewood Trail               |      | 7  |        | 92,500.00    |    |            |         |    |          | Will re-list in 1982.                                   |
|      | 8825 Clair Dee Dr.                 |      | 7  |        | 27,950.00    | \$ | 27,950.00  | 3 D     | \$ | 684.77   | Mail out.                                               |
| 21   | 4416 Murphy Lane                   |      | 7  |        | 59,500.00    |    |            |         |    |          | Mail out, Expired.                                      |
|      | 4416 Watterson Trail               |      | 10 |        |              |    |            |         |    |          | Co listed with Julie Higgins.                           |
| 23   | 10530 Watterson Trail              |      | 10 | \$     | 40,000.00    |    |            |         |    |          | Co listed with Julie Higgins.                           |
|      | 5214 Baywood Drive                 |      | 6  |        |              |    |            |         |    |          | Co listed with Julie Higgins,<br>withdrawn.             |
| 25   | 3802 Hayfield Way                  |      | 7  | \$     | 86,900.00    |    |            |         |    |          | Referral from JGH                                       |
|      |                                    |      |    | s      | 1,586,100.00 | s  | 355.850.00 | s -     | s  | 5,846.47 |                                                         |