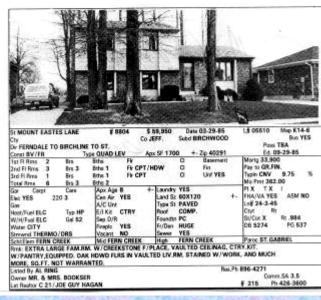

R1.245 Whitfuel GAS Typ FA EI Kr. YES Boot COMP Cont Y R1.245 Whitfuel GAS G 66 50 Din YES Foundm PC St/Cor Y R1.245 Sector TY Freek 2 Fr/De 216. DB 8223 PC Shreed AND DOORS Vacant NO Server YES BALLARD Parce HOAT PINE Brief S0 FT. NOT WARRANTED, PROFESSORALLY LANDSCAPED AND DECORATED HOME WITH D FAM. BAS. DECK AND PATIO W/GAS GRULL, LOCATED MOUTH MOTIVATED SELLERS. 8 Std H Hms Total Ama 10 Ger X Carpt Elec YES Heat/Fael GAS W/H/Fuel GAS ASM YES Rt .984 PG 896 THE SOLFT. NOT WARRANTED, PROFESSIONALLY LANDSCAPED AND DECORATED HOME W 2 FAM, PMS. DECK AND PATTO W/GAS GRULL, LOCATION IN OUR'T NEGROHODOO N PRESTBOUS AREA, EXCEPTIONALLY NICE CONDITION, WITH MOTIVATED SELLIES. Listed By AL RNB. Owner DR. AND MRS. ALLEN Lat Raukor C-21, JOE G. HAGAN Come: SA 3.5 Ph 426-3800 £ 215



















T Parts

| Y