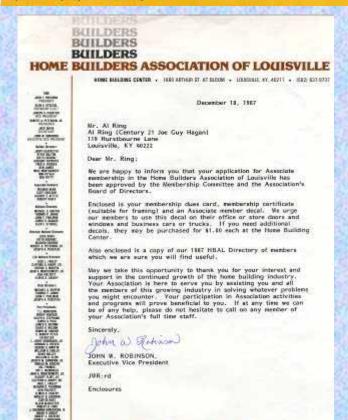

In 1987, I completed CenturyNet Computer training with Century 21. I then started teaching that for the company. I also was involved with 3 joint ventures with Clarice Campbell, Mary Eckler, Jeanne Livingston, and 2 different builders. One of our homes was in Homarama. I also completed the Financial Management course and I joined the Home Builders Association.