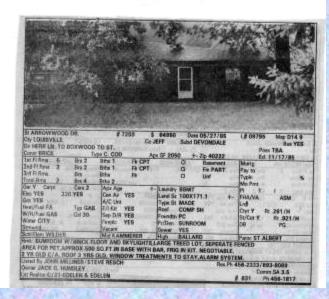

# Al Ring 1982 Statistics

TOTALS

| .ist | ings:                              |      |    |        | 1981         |    |            |         | -  |          |                                                         |
|------|------------------------------------|------|----|--------|--------------|----|------------|---------|----|----------|---------------------------------------------------------|
| *    | Location                           | Name | *  |        | List Price   |    | Sold For   | Time    | Co | My       | Notes                                                   |
| 1    | 8901 La Costa Rd.                  |      | .7 | \$     | 69,950.00    |    |            |         | T  |          | Mary Ann & Listed from G.L.                             |
| 2    | 6810 Crossmoor                     |      |    | \$     |              | \$ | 87,000.00  | 5 M     | \$ | 2,131.50 | I listed Bon Matthews.                                  |
| 3    | 2127 Peabody Lane                  |      | 7  | Ş      | 42,500.00    |    |            |         |    |          | Met at Gas Lite-Expired.                                |
| 4    | 9007 Lyneve Dr.                    |      | .7 | s      | 62,500.00    |    |            |         |    |          | Co listed with Mary Ann of La<br>Costa, Expired.        |
|      | 6607 Tottenham                     |      | 7  | \$     | 99,500.00    | \$ | 89,950.00  | 2 1/2 Y |    |          | Frank & I builtlost.                                    |
| 6    | 1856 Brownsboro Rd.                |      | 7  | \$     | 32,900.00    |    |            |         |    |          | Called me-expired.                                      |
|      | 141 Tanglewood Trail               |      | 7  | \$     | 97,950.00    |    |            |         |    |          | Ben Matthews-Expired.                                   |
|      | 9009 Theima Lane                   |      | 5  |        | 73,950.00    | -5 | 73,950.00  | 1 Y     | \$ | 443.70   | Cross sold                                              |
|      | Theima Lane                        |      |    | \$     |              |    |            |         |    |          | Crawley-back to Frank.                                  |
| 10   | Thelma Lane                        |      | 5  | \$     | 59,750.00    |    |            |         |    |          | Crawley-back to Frank.                                  |
|      | 129 Spring St.<br>8908 Thelma Lane |      | 7  | 8 5    | 19,900.00    |    |            |         |    |          | Got from Windy Willow, Withdraw                         |
|      | 11322 Leesburg Place               |      | 5  |        |              | -  |            |         |    |          | Back to Frank.                                          |
|      | 12002 Rustburg Ct.                 |      | 5  |        |              | 5  |            | 10.05   |    |          | Got from Melton, Expired.                               |
|      | 228 Clover Lane                    |      |    | 5 5    | 38,900.00    |    |            |         | 5  |          | My investment.                                          |
|      | 3704 Barbara Ann                   |      | 7  | e<br>S | 41,750.00    | 3  | 36,500.00  | 4 U     | 3  | 1,666.50 | My client, I sold.<br>Referral from Dave White, Expires |
| 17   | 2127 Peabody Lane                  |      | 7  | \$     | 41,950.00    |    |            |         |    |          | Open housewithdrawn.                                    |
|      | 4511 Yagar Lane                    |      | 7  | \$     | 68,900.00    |    |            |         |    |          | From JGH, Expired, re-listed.                           |
|      | 141 Tanglewood Trail               |      | 7  |        | 92,500.00    |    |            |         |    |          | Will re-list in 1982.                                   |
|      | 8825 Clair Dee Dr.                 |      | 7  |        | 27,950.00    | \$ | 27,950.00  | 3 D     | \$ | 684.77   | Mail out.                                               |
| 21   | 4416 Murphy Lane                   |      | 7  |        | 59,500.00    |    |            |         |    |          | Mail out, Expired.                                      |
|      | 4416 Watterson Trail               |      | 10 |        |              |    |            |         |    |          | Co listed with Julie Higgins.                           |
| 23   | 10530 Watterson Trail              |      | 10 | \$     | 40,000.00    |    |            |         |    |          | Co listed with Julie Higgins.                           |
|      | 5214 Baywood Drive                 |      | 6  |        |              |    |            |         |    |          | Co listed with Julie Higgins,<br>withdrawn.             |
| 25   | 3802 Hayfield Way                  |      | 7  | \$     | 86,900.00    |    |            |         |    |          | Referral from JGH                                       |
|      |                                    |      |    | s      | 1,586,100.00 | s  | 355.850.00 | s -     | s  | 5,846.47 |                                                         |