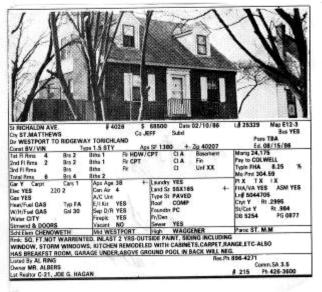

| /HD/      | V<br>and Sc<br>lype St<br>loof<br>foundin<br>Sever<br>tigh    | CI A<br>CI<br>CI<br>PAVED<br>PAVED<br>PC<br>YES<br>WAGGIOLD, NE                                    | Balemon<br>Fin PART<br>Unf<br>MER<br>AV PAINT.<br>HAS + D | +                                | Morg 32.20<br>Pay to CUM<br>Typin COM<br>Mo Pret 307<br>PLX T<br>PHA/VA YES<br>Lod 232370<br>Crys X Ib<br>SufCot X<br>DB<br>Parce ST.M.<br>D<br>Parce ST.M.<br>D<br>D<br>Parce ST.M.<br>Corre<br>Corre | 12<br>80 FREAMD<br>9 %<br>1.00<br>1<br>5 ASM NO<br>1<br>5 ASM NO<br>1<br>5<br>ASM NO<br>1<br>5<br>3<br>1<br>5<br>1<br>1<br>1<br>1<br>1<br>1<br>1<br>1<br>1<br>1<br>1<br>1<br>1<br>1<br>1 |

















| -