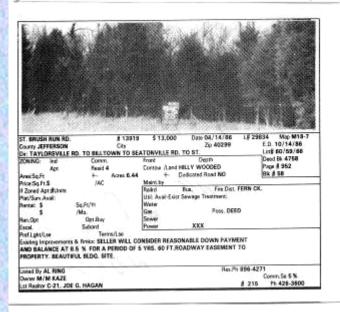

| /HD/      | V<br>and Sc<br>lype St<br>loof<br>foundin<br>Sever<br>tigh    | CI A<br>CI<br>CI<br>PAVED<br>PAVED<br>PC<br>YES<br>WAGGIOLD, NE                                    | Balemon<br>Fin PART<br>Unf<br>MER<br>AV PAINT.<br>HAS + D | +                                | Morg 32.20<br>Pay to CUM<br>Typin COM<br>Mo Pret 307<br>PLX T<br>PHA/VA YES<br>Lod 232370<br>Crys X Ib<br>SufCot X<br>DB<br>Parce ST.M.<br>D<br>Parce ST.M.<br>D<br>D<br>Parce ST.M.<br>Corre<br>Corre | 12<br>80 FREAMD<br>9 %<br>1.00<br>1<br>5 ASM NO<br>1<br>5 ASM NO<br>1<br>5<br>ASM NO<br>1<br>5<br>3<br>1<br>5<br>1<br>1<br>1<br>1<br>1<br>1<br>1<br>1<br>1<br>1<br>1<br>1<br>1<br>1<br>1 |

















| -