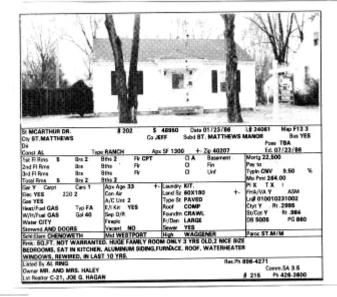

| /HD/      | V<br>and Sc<br>lype St<br>loof<br>foundin<br>Sever<br>tigh    | CI A<br>CI<br>CI<br>PAVED<br>PAVED<br>PC<br>YES<br>WAGGIOLD, NE                                    | Balemon<br>Fin PART<br>Unf<br>MER<br>AV PAINT.<br>HAS + D | +                                | Morg 32.20<br>Pay to CUM<br>Typin COM<br>Mo Pret 307<br>PLX T<br>PHA/VA YES<br>Lod 232370<br>Crys X Ib<br>SufCot X<br>DB<br>Parce ST.M.<br>D<br>Parce ST.M.<br>D<br>D<br>Parce ST.M.<br>Corre<br>Corre | 12<br>80 FREAMD<br>9 %<br>1.00<br>1<br>5 ASM NO<br>1<br>5 ASM NO<br>1<br>5<br>ASM NO<br>1<br>5<br>3<br>1<br>5<br>1<br>1<br>1<br>1<br>1<br>1<br>1<br>1<br>1<br>1<br>1<br>1<br>1<br>1<br>1 |

















| -