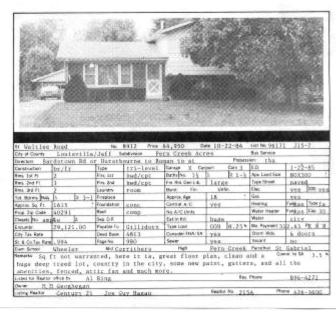

Y R1.245 Whitfuel GAS Typ FA EI Kr. YES Boot COMP Cont Y R1.245 Whitfuel GAS G 66 50 Din YES Foundm PC St/Cor Y R1.245 Sector TY Freek 2 Fr/De 216. DB 8223 PC Shreed AND DOORS Vacant NO Server YES BALLARD Parce HOAT PINE Brief S0 FT. NOT WARRANTED, PROFESSORALLY LANDSCAPED AND DECORATED HOME WITH D FAM. BAS. DECK AND PATIO W/GAS GRULL, LOCATED MOUTH MOTIVATED SELLERS. 8 Std H Hms Total Ama 10 Ger X Carpt Elec YES Heat/Fael GAS W/H/Fuel GAS ASM YES Rt .984 PG 896 THE SOLFT. NOT WARRANTED, PROFESSIONALLY LANDSCAPED AND DECORATED HOME W 2 FAM, PMS. DECK AND PATTO W/GAS GRULL, LOCATION IN OUR'T NEGROHODOO N PRESTBOUS AREA, EXCEPTIONALLY NICE CONDITION, WITH MOTIVATED SELLIES. Listed By AL RNB. Owner DR. AND MRS. ALLEN Lat Raukor C-21, JOE G. HAGAN Come: SA 3.5 Ph 426-3800 £ 215



















T Parts

| Y