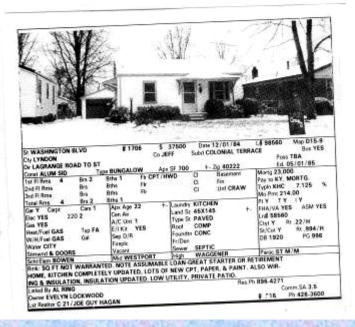

ont Y R1.245 Whitfuel GAS Typ FA EI Kr. YES Boot COMP Cont Y R1.245 Whitfuel GAS G 66 50 Din YES Foundm PC St/Cor Y R1.245 Sector TY Freek 2 Fr/De 216. DB 8223 PC Shreed AND DOORS Vacant NO Server YES BALLARD Parce HOAT PINE Brief S0 FT. NOT WARRANTED, PROFESSORALLY LANDSCAPED AND DECORATED HOME WITH D FAM. BAS. DECK AND PATIO W/GAS GRULL, LOCATED MOUTH MOTIVATED SELLERS. 8 Std H Hms Total Ama 10 Ger X Carpt Elec YES Heat/Fael GAS W/H/Fuel GAS ASM YES Rt .984 PG 896 THE SOLFT. NOT WARRANTED, PROFESSIONALLY LANDSCAPED AND DECORATED HOME W 2 FAM, PMS. DECK AND PATTO W/GAS GRULL, LOCATION IN OUR'T NEGROHODOO N PRESTBOUS AREA, EXCEPTIONALLY NICE CONDITION, WITH MOTIVATED SELLIES. Listed By AL RNB. Owner DR. AND MRS. ALLEN Lat Raukor C-21, JOE G. HAGAN Come: SA 3.5 Ph 426-3800 £ 215



















T Parts

| Y