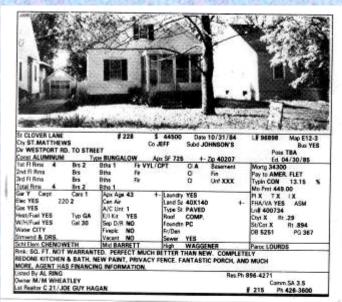

MP Cont Y R1.245 Whitfuel GAS Typ FA EI Kr. YES Boot COMP Cont Y R1.245 Whitfuel GAS G 66 50 Din YES Foundm PC St/Cor Y R1.245 Sector TY Freek 2 Fr/De 216. DB 8223 PC Shreed AND DOORS Vacant NO Server YES BALLARD Parce HOAT PINE Brief S0 FT. NOT WARRANTED, PROFESSORALLY LANDSCAPED AND DECORATED HOME WITH D FAM. BAS. DECK AND PATIO W/GAS GRULL, LOCATED MOUTH MOTIVATED SELLERS. 8 Std H Hms Total Ama 10 Ger X Carpt Elec YES Heat/Fael GAS W/H/Fuel GAS ASM YES Rt .984 PG 896 THE SOLFT. NOT WARRANTED, PROFESSIONALLY LANDSCAPED AND DECORATED HOME W 2 FAM, PMS. DECK AND PATTO W/GAS GRULL, LOCATION IN OUR'T NEGROHODOO N PRESTBOUS AREA, EXCEPTIONALLY NICE CONDITION, WITH MOTIVATED SELLIES. Listed By AL RNB. Owner DR. AND MRS. ALLEN Lat Raukor C-21, JOE G. HAGAN Come: SA 3.5 Ph 426-3800 £ 215



















T Parts

| Y