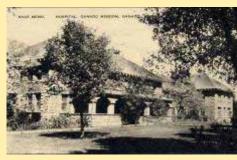

# Ganado

Clarence G. Salsbury High School Buildi

Entrance To Sage Memorial Hospital, Ga

Entrance To Ganado Presbyterian Church

Ganado Presbyterian Church, Ganado Mi

Sage (1) Memo. Hospital, Ganado Missio

Sage (2) Memorial Hospital, Ganado Mis