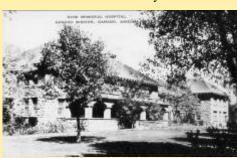

# Ganado

Clarence G. Salsbury High School Buildi

Entrance To Sage Memorial Hospital, Ga

Entrance To Ganado Presbyterian Church

Ganado Presbyterian Church, Ganado Mi

Sage (1) Memo. Hospital, Ganado Missio

Sage (2) Memorial Hospital, Ganado Mis