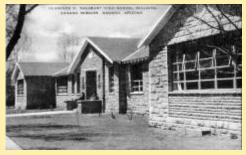

# Ganado

Clarence G. Salsbury High School Buildi

Entrance To Sage Memorial Hospital, Ga

Entrance To Ganado Presbyterian Church

Ganado Presbyterian Church, Ganado Mi

Sage (1) Memo. Hospital, Ganado Missio

Sage (2) Memorial Hospital, Ganado Mis