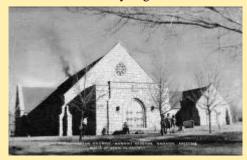

# Ganado

Clarence G. Salsbury High School Buildi

Entrance To Sage Memorial Hospital, Ga

Entrance To Ganado Presbyterian Church

Ganado Presbyterian Church, Ganado Mi

Sage (1) Memo. Hospital, Ganado Missio

Sage (2) Memorial Hospital, Ganado Mis