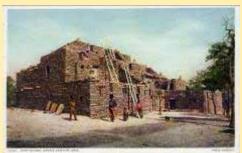

# Ganado

Clarence G. Salsbury High School Buildi

Entrance To Sage Memorial Hospital, Ga

Entrance To Ganado Presbyterian Church

Ganado Presbyterian Church, Ganado Mi

Sage (1) Memo. Hospital, Ganado Missio

Sage (2) Memorial Hospital, Ganado Mis