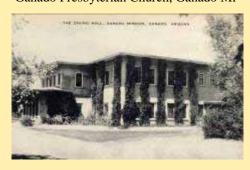

# Ganado

Clarence G. Salsbury High School Buildi

Entrance To Sage Memorial Hospital, Ga

Entrance To Ganado Presbyterian Church

Ganado Presbyterian Church, Ganado Mi

Sage (1) Memo. Hospital, Ganado Missio

Sage (2) Memorial Hospital, Ganado Mis