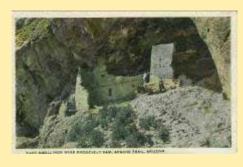

Bird's-Eye View Of Roosevelt Dam And

Birdseye View, Roosevelt Dam And Apac

Bridge Over Fish Creek On The Road To

Cliff (1) Dwelling Near Roosevelt Dam.

Cliff (2) Dwelling Near Roosevelt On Ap

Cliff (3) Dwelling, Near Roosevelt Dam