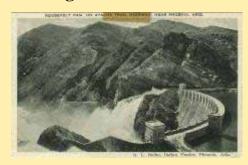

# Al Ring - Arizona Postcards-Pre 1930: Red Rock

Rimrock

Sasco Smelter, Seen From Red Rock, Ari

Rimrock Ranch, Rimrock, Arizona

1 20179 Lake Roosevelt, Near Phoenix,

10051 View Between Globe And Phoenix

1006 Roosevelt Dam, Phoenix, Ariz.

10524-N Roosevelt Dam, Arizona

11657 Roosevelt Dam, Ariz.

11658 Moonlight On Lake Roosevelt, Fou

117. 66535 Roosevelt Dam And Lake, A

1328 Lower View Of Roosevelt Dam

1330 Roosevelt Dam

15195. Roadway On Top Of Roosevelt D