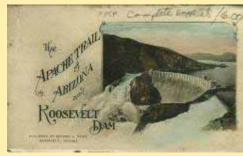

Roosevelt, Roosevelt Dam

Sabino Canyon Safford Saint Johns Saint Michaels Salome Salt River San Francisco San Xavier Scottsdale

Sedona, Oak Creek

Seeligman Somerton Springerville

Sunset Crater, Mountain

Superior

# **Rainbow Bridge**