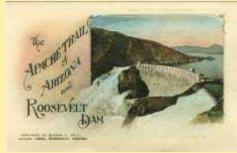

Sphinx Head Above Roosevelt Dam, Ariz

The (1) Roosevelt Dam, Lake And Power

The (2) Famous Navajo Room, Apache L

The (3) Apache Trail Of Arizona And Roos The (4) Roosevelt Dam And Phoenix-Glo

The (5) Phoenix-Globe Highway Above

The (6) Apache Trail Of Arizona And Ro

The (7) Roosevelt Dam, On Apache Trail

The (8) Roosevelt Dam

The (9) Apache Trail (Booklet Set)

The (9) Apache Trail (Booklet Set)

The (9) Apache Trail (Booklet Set)

The (9) Apache Trail (Booklet Set)