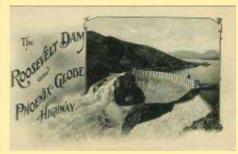

Sphinx Head Above Roosevelt Dam, Ariz

The (1) Roosevelt Dam, Lake And Power

The (2) Famous Navajo Room, Apache L

The (3) Apache Trail Of Arizona And Roos The (4) Roosevelt Dam And Phoenix-Glo

The (5) Phoenix-Globe Highway Above