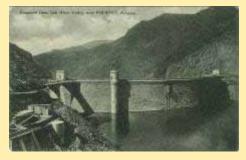

# **Rainbow Bridge**

# Ray

110 112290 The Rainbow Natural Bridg

138 112290 The Rainbow Natural Bridg

Rainbow (1) Bridge (Tse Na-Na-1) Heigh

Rainbow (2) Bridge, Near Flagstaff, Ariz.

Rainbow (3) Natural Bridge In Northern

27848 Hercudes Cottages, At Ray Consol