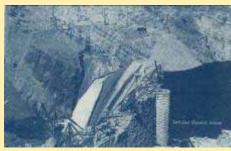

# Al Ring - Arizona Postcards-Pre 1930: Red Rock

Rimrock

Sasco Smelter, Seen From Red Rock, Ari

Rimrock Ranch, Rimrock, Arizona

1 20179 Lake Roosevelt, Near Phoenix,

10051 View Between Globe And Phoenix

1006 Roosevelt Dam, Phoenix, Ariz.

10524-N Roosevelt Dam, Arizona

11657 Roosevelt Dam, Ariz.

11658 Moonlight On Lake Roosevelt, Fou

117. 66535 Roosevelt Dam And Lake, A

1328 Lower View Of Roosevelt Dam

1330 Roosevelt Dam

15195. Roadway On Top Of Roosevelt D