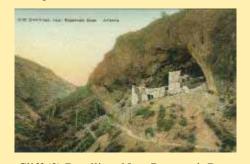

Bird's-Eye View Of Roosevelt Dam And

Birdseye View, Roosevelt Dam And Apac

Bridge Over Fish Creek On The Road To

Cliff (1) Dwelling Near Roosevelt Dam.

Cliff (2) Dwelling Near Roosevelt On Ap

Cliff (3) Dwelling, Near Roosevelt Dam