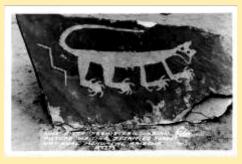

Old Faithful At Entrance To Petrified Fo

P-76 Petrified Forest, Ariz.

P7773 Nice Kitty Prehistoric Indian Pictu

P-78 Petrified Forest, Ariz.

P-79 Petrified Wood And Erosions Petrifie

Pedestal Log Near Agate Bridge Petrified