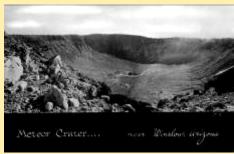

E-4278 Ring Meteorite Weight 49 lbs.

Meteor Crater, Arizona

Meteor Crater The Grave Of Arizona's Gia Meteor Crater...Near Winslow, Arizona