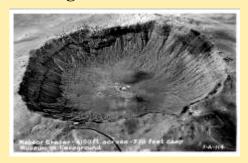

#### **Meteor Crater**

7-A-114 Meteor Crater—4150 Ft. Across

7-A-78 A Portion Of Observation Build-

7-A-80 View Across Meteor Crater

7-A-81 The Basket 49 lb. Meteorite Found

7-A-82 Observation Building As Seen