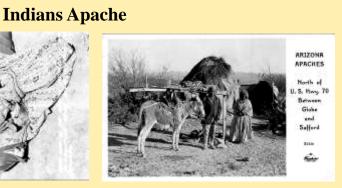

Huron

Indians

Indians Apache

Indians Hopi

Indians Navajo

Jerome

Joake

Joseph City

X3520 Arizona Apaches North Of U. S.