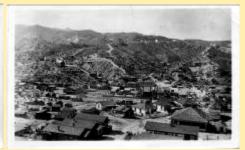

#### Oatman

828 Scene From Highway 66. Near Oat

883 Oatman Ariz. (Picture Maybe 1986)

Going To School At Oatman, Ariz, 1912

Horseshoe Curve On U.S. 66 Gold Roads

Horseshoe Curves On West Slope Of Gol

Highway 66 Near Oatman, Arizona

Ready For The Trip Oatman Ariz.

View North Of Oatman, Ariz.

X7752 Big Squaw Teat As Seen From

X7762 Horseshoe Curves On West Slope

X7763 Horseshoe Curves On West Slope

X7771 Oatman, Arizona