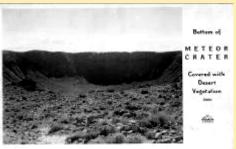

#### **Meteor Crater**

Picture (1) Meter Crater 2 Shots

X8080 Bottom Of Meteor Crater

X8080 Bottom Of Meteor Crater

X-8081 Meteor Crater, The Grave Of Ariz

X-8082 Meteor Crater, 2 Shots

X8083 Meteor Crater The Grave Of The

X 8085 Mysterious Tomb Of A Fallen

X-8086 Sectional View Of Meteor Crater

X-8087 Meteor Crater Regarded As One

X-8089 View Of Meteor Crater Showing

X809 Looking Into Meteor Crater From

X 808 Bottom Of Meteor Crater Covered