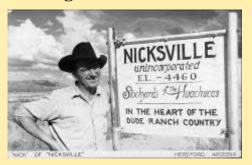

#### Al Ring - Arizona Postcards-Real Photo: Hereford Holbrook

Nick Of Nicksville Hereford, Arizona

12 The Painted Desert Near Holbrook, Ari

Court House Holbrook, Arizona

P-50-Scorse's Green Lantern Café Holbr