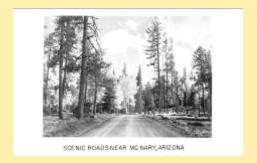

# Al Ring - Arizona Postcards-Real Photo: Marble Canyon/Navajo Bridge McNary McNeil

X6942 Clouds And Cliffs At Marble Can

Scenic Road Near McNary, Arizona

McNary, Arizona

Fire-McNeil Hotel.

1237 Franklin School, Mesa Ariz.