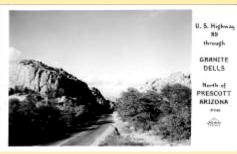

X518 Looking North On Cortez Street

X519 Gurley Street East From Montezuma

X520 Arizona State Pioneer's Home

X532 Bald Mountain Seen From Granite

U. S. Highway 89 Through Granite Dells

X535 Arizona's Garden Of The Gods

# Quartzsite

X546 Alternate U.S. Hwy. 89 Through Ye X577 Oak Creek Highway Between Flag

Yavaoi Co. C.H. Prescott Ariz.

X5330 U. S. Highway 89 Through Granite

29 Frontier Days, Prescott, Arizona

M-32 Ox Bow Used On Yoke Of Oxen