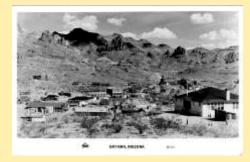

#### Oatman

828 Scene From Highway 66. Near Oat

883 Oatman Ariz. (Picture Maybe 1986)

Going To School At Oatman, Ariz, 1912

Horseshoe Curve On U.S. 66 Gold Roads

Horseshoe Curves On West Slope Of Gol

Highway 66 Near Oatman, Arizona

Ready For The Trip Oatman Ariz.

View North Of Oatman, Ariz.

X7752 Big Squaw Teat As Seen From

X7762 Horseshoe Curves On West Slope

X7763 Horseshoe Curves On West Slope

X7771 Oatman, Arizona