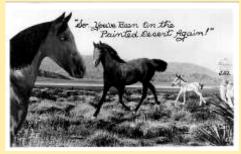

C-547 Painted Desert Arizona

Chick Rock Painted Desert Arizona

In The Painted Desert, Northern Arizona

J.47. "So...You've Been On The Painted

Painted Desert Inn, The Stone Tree Hous

The (1) Painted Desert As Seen From Ri