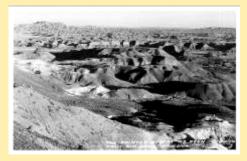

#### **Painted Desert**

3 Painted Desert Inn On The Edge Of Th

466 Painted Desert Arizona

6450 Vermillion Cliffs Painted Desert, A

B-22 The Painted Desert Arizona

C-528 Painted Desert Arizona

C-530 Painted Desert Arizona

C-547 Painted Desert Arizona

Chick Rock Painted Desert Arizona

In The Painted Desert, Northern Arizona

J.47. "So...You've Been On The Painted

Painted Desert Inn, The Stone Tree Hous

The (1) Painted Desert As Seen From Ri

The (2) Painted Desert As Seen From Ri

The (3) Painted Desert—Arizona

"Toad-Stool" Rocks, Painted Desert, Ariz

### **Painted Desert**

6-2 The Painted Desert-Arizona

Balanced Rock Painted Desert, Arizona

Picture (The making of "The Rexas Ranger"-staring Fred Mac Murray, in the "Painted Desert" of Arizona in 1937, the X shows him on his horse.