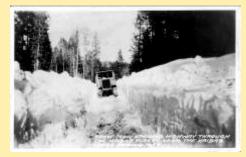

Snow Plow Opening Highway Through

Standard Cabins-North Rim, Grand Cany

Storm Breaking Up Grand Canyon

The Corkscrew On B. A. Trail

Upper Yaki Trail Grand Canyon Nat'l Pa

View From El Tovar Grand Canyon Nat'l