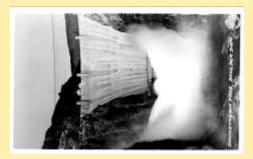

#### Al Ring - Arizona Postcards-Real Photo: Hoover/Boulder Dam

#12 The Broadway Of Hoover Dam

150 Ton Cableway At Boulder Dam

226 No. 2 Diversion Tunnel With Floor

259 Dam Site Arizona, Nevada

295 Boulder Dam

342 The Dam Is Getting Boulder And Bou

364 Colorado River Below Boulder Dam

367 Boulder Dam Jan 15, 1934

388 March 9, 1934 When Boulder Dam

503 Boulder Lake

9888 Boulder Dam As Seen From Arizon

Arizona Spillway And Bridge Boulder