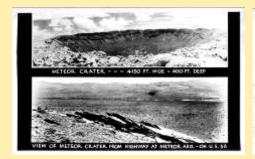

#### **Meteor Crater**

7-A-114 Meteor Crater—4150 Ft. Across

7-A-78 A Portion Of Observation Build-

7-A-80 View Across Meteor Crater

7-A-81 The Basket 49 lb. Meteorite Found

7-A-82 Observation Building As Seen

7-A-84 Ruins of Shaft House On Crater

7-A-93 Trail Around Meteor Crater—570

A-150 Arizona's Great Meteorite Crater

A-151 The Tomb Of The Giant Meteorite

C-391 Meteor Crater Near Flagstaff Ariz

E4044 An Unusual Specimen of Meteorit