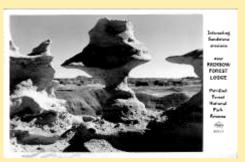

C-107 Trench Mine Near Patagonia, Ariz

272-28 Strange Formations-Quaint And

413 Agate Bridge Petrified Forest, Ariz.

414 Petrified Log Petrified Forest, Ariz.

416 Old Faithful Petrified Forest, Ariz.

422-Agate Bridge Petrified Forest, Ariz.

Agate (1) House, Indian Ruin (Prehistoric

Agate (2) House, Indian Ruin (Prehistoric

Agate (3) Bridge, Petrified Forest, Ariz.

B-7 Petrified Forest Arizona

C-536 In The Forest Primeval Petrified

C-541 Petrified Forest Arizona

C-543 Bad Lands Exposure In Petrified

Cross Section Of Petrified Tree Rich Wit

Eagles Nest Rock, Petrified Forest, Ariz.

Flattened Logs On Their Forest Trail

Mammoth Cross Section Of Petrified For

Mineralized Remains Of Mesozoic Fores