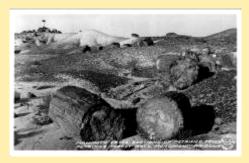

Petrified (1) Forrest Of Ariz.

Petrified (2) Forest Of Ariz.

Petrified (3) Coniferous Trees Being Unc

Petrified (4) Log-Petrified Forest Near

Petroglyphs, Prehistoric India J Picture

Picture (1) Petrified Woods

Picture (2) Petrified Forest

Rainbow Forrest Lodge Petrified Forest

The (1) Watch Dog And The Balanced

The (2) Natural Bridge Petrified Forest,

The (3) Snow Lady On Loop Road In

The Wood Pile Logs Fractured By Weath-

Wind And Water Erosion Petrified Forest

X8521 Administration Building And Muse

X-8561 Old Faithful Log Rainbow Forest

X857 Long Sawed Log In Second Forest

X858 Logs Of Stone Petrified Forest

X859 Petrified Wood And Erosions Petrif