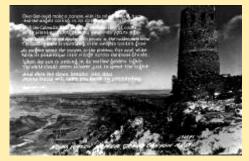

#### **Grand Canyon/Kaibab Forest/North Rim**

W-224 (Picture Of Grand Canyon)

W-38 (Picture Of Grand Canyon)

White Tailed Squirrel At Jacob Lake, Ari

Winter Scene At Kaibab Lodge In The He

Zoromaster And Arohmo Temple