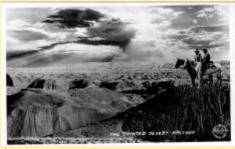

#### **Painted Desert**

3 Painted Desert Inn On The Edge Of Th

466 Painted Desert Arizona

6450 Vermillion Cliffs Painted Desert, A

B-22 The Painted Desert Arizona

C-528 Painted Desert Arizona

C-530 Painted Desert Arizona

C-547 Painted Desert Arizona

Chick Rock Painted Desert Arizona

In The Painted Desert, Northern Arizona

J.47. "So...You've Been On The Painted

Painted Desert Inn, The Stone Tree Hous

The (1) Painted Desert As Seen From Ri

The (2) Painted Desert As Seen From Ri

The (3) Painted Desert—Arizona

"Toad-Stool" Rocks, Painted Desert, Ariz

### **Painted Desert**

6-2 The Painted Desert-Arizona

Balanced Rock Painted Desert, Arizona

Picture (The making of "The Rexas Ranger"-staring Fred Mac Murray, in the "Painted Desert" of Arizona in 1937, the X shows him on his horse.