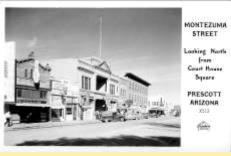

#### Al Ring - Arizona Postcards-Real Photo: Prescott/Granite-Dell/Thumb Butte/Whipple

Statue At Court House, Prescott, Arizona

X513 Montezuma Street Looking North F

X515 North Montezuma Street From Cou

X517 Corner Of Gurley And Cortez Street