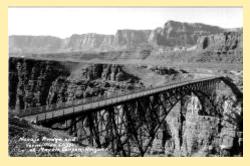

## Al Ring - Arizona Postcards-Real Photo: Madera Canyon Marble Canyon/Navajo Brid

Starting A Mountain Trip From Santa Rit

3 Trappers Catch Madera Canyon Ariz.

Navajo Bridge At Marble Canyon, Arizon

12193 Navajo Bridge 834 Ft. Long 467 Ft

5 Navajo Bridge And Vermillion Cliffs

71 (Picture Of River With Bridge)

Cliff Dwellers Lodge, Marble Canyon, A

E4009 Marble Canyon Lodge, Arizona

Marble Canyon Lodge-Arizona Showing

Vermillion Cliffs Lodge Marble Canyon -

X6940 Navajo Bridge 834 Ft. Long