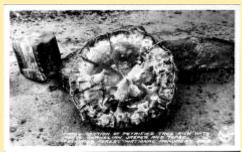

C-107 Trench Mine Near Patagonia, Ariz

272-28 Strange Formations-Quaint And

413 Agate Bridge Petrified Forest, Ariz.

414 Petrified Log Petrified Forest, Ariz.

416 Old Faithful Petrified Forest, Ariz.

422-Agate Bridge Petrified Forest, Ariz.

Agate (1) House, Indian Ruin (Prehistoric

Agate (2) House, Indian Ruin (Prehistoric

Agate (3) Bridge, Petrified Forest, Ariz.

B-7 Petrified Forest Arizona

C-536 In The Forest Primeval Petrified

C-541 Petrified Forest Arizona

C-543 Bad Lands Exposure In Petrified

Cross Section Of Petrified Tree Rich Wit

Eagles Nest Rock, Petrified Forest, Ariz.

Flattened Logs On Their Forest Trail

Mammoth Cross Section Of Petrified For

Mineralized Remains Of Mesozoic Fores