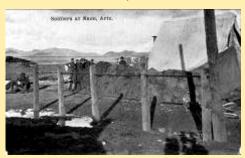

X2907 Rock Turrets Along New Mt. Lem

X2908 Rock Formation Along New Mt. L

Guardian Of Mt. Lemmon Highway Near

X2911 Along New Mt. Lemmon Road Mt

Naco

Armed Guard At Naco, Ariz.

Naco, Arizona

S44 1922 Naco

Soldiers At Naco, Ariz.