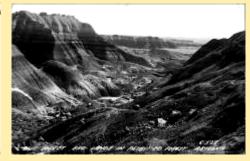

C-107 Trench Mine Near Patagonia, Ariz

272-28 Strange Formations-Quaint And

413 Agate Bridge Petrified Forest, Ariz.

414 Petrified Log Petrified Forest, Ariz.

416 Old Faithful Petrified Forest, Ariz.

422-Agate Bridge Petrified Forest, Ariz.

Agate (1) House, Indian Ruin (Prehistoric

Agate (2) House, Indian Ruin (Prehistoric

Agate (3) Bridge, Petrified Forest, Ariz.

B-7 Petrified Forest Arizona

C-536 In The Forest Primeval Petrified

C-541 Petrified Forest Arizona

C-543 Bad Lands Exposure In Petrified

Cross Section Of Petrified Tree Rich Wit

Eagles Nest Rock, Petrified Forest, Ariz.

Flattened Logs On Their Forest Trail

Mammoth Cross Section Of Petrified For

Mineralized Remains Of Mesozoic Fores