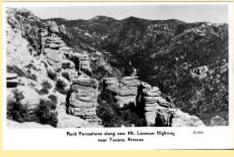

X2907 Rock Turrets Along New Mt. Lem

X2908 Rock Formation Along New Mt. L

Guardian Of Mt. Lemmon Highway Near

X2911 Along New Mt. Lemmon Road Mt

Naco

Armed Guard At Naco, Ariz.

Naco, Arizona

S44 1922 Naco