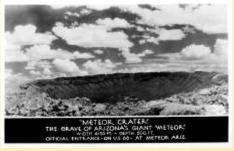

E-4278 Ring Meteorite Weight 49 lbs.

Meteor Crater, Arizona

Meteor Crater The Grave Of Arizona's Gia Meteor Crater...Near Winslow, Arizona