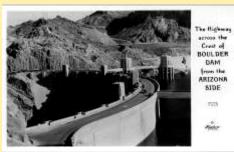

F225 The Highway Across The Crest Of

F3586 Visitors Elevator Tower and Crest

F4518 New View Of Boulder Dam

Going On Shift In Cable With Skip-Hoov

High Scalers Boulder Dam

High Scaling Boulder Dam

Highway On Crest Of Boulder Dam At A