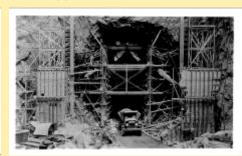

Hoover Dam

Inlet Portals Of Diversion Tunnels Nos.

Looking Upstream Excavation For Dam F NCS11 Looking Down Stream From Hoo

#### **Hoover/Boulder Dam**

Picture (1) 4 Hoover Dam Scenes

Picture (2) Hoover Dam

Picture (3) Hoover Dam

Picture (4) Boulder Dam

Picture (5) Artists Conception

Picture (6) Dam Being Built Truck In Fro

Pouring Concrete Using 8 Cu. Yd. Bucket