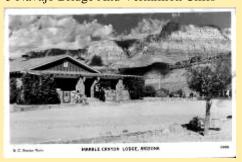

5 Navajo Bridge And Vermillion Cliffs

71 (Picture Of River With Bridge)

Cliff Dwellers Lodge, Marble Canyon, A

E4009 Marble Canyon Lodge, Arizona

Marble Canyon Lodge-Arizona Showing

Vermillion Cliffs Lodge Marble Canyon -