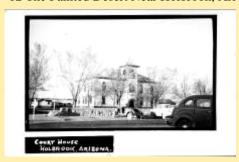

#### Al Ring - Arizona Postcards-Real Photo: Hereford Holbrook

Nick Of Nicksville Hereford, Arizona

12 The Painted Desert Near Holbrook, Ari

Court House Holbrook, Arizona

P-50-Scorse's Green Lantern Café Holbr