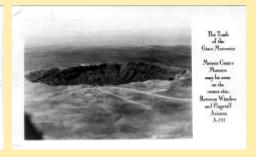

#### **Meteor Crater**

7-A-114 Meteor Crater—4150 Ft. Across

7-A-78 A Portion Of Observation Build-

7-A-80 View Across Meteor Crater

7-A-81 The Basket 49 lb. Meteorite Found

7-A-82 Observation Building As Seen