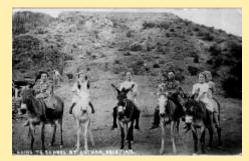

#### Oatman

828 Scene From Highway 66. Near Oat

883 Oatman Ariz. (Picture Maybe 1986)

Going To School At Oatman, Ariz, 1912

Horseshoe Curve On U.S. 66 Gold Roads

Horseshoe Curves On West Slope Of Gol

Highway 66 Near Oatman, Arizona