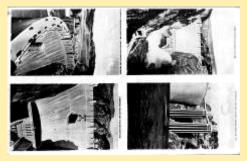

#### Al Ring - Arizona Postcards-Real Photo: Hoover/Boulder Dam

Boulder (3) Boulder Dam From Flks Poin

Completed Tunnel Lining At Intake Port

Downstream Face, Boulder Dam

F1827 Boulder Dam As Seen From The A

F225 The Highway Across The Crest Of

F3586 Visitors Elevator Tower and Crest

F4518 New View Of Boulder Dam

Going On Shift In Cable With Skip-Hoov

High Scalers Boulder Dam

High Scaling Boulder Dam

Highway On Crest Of Boulder Dam At A