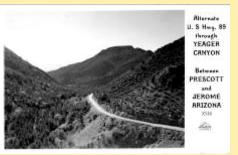

# Quartzsite

X546 Alternate U.S. Hwy. 89 Through Ye X577 Oak Creek Highway Between Flag

Yavaoi Co. C.H. Prescott Ariz.

X5330 U. S. Highway 89 Through Granite

29 Frontier Days, Prescott, Arizona

M-32 Ox Bow Used On Yoke Of Oxen