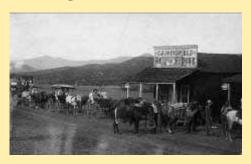

# Quartzsite

X546 Alternate U.S. Hwy. 89 Through Ye X577 Oak Creek Highway Between Flag

Yavaoi Co. C.H. Prescott Ariz.

X5330 U. S. Highway 89 Through Granite

29 Frontier Days, Prescott, Arizona

M-32 Ox Bow Used On Yoke Of Oxen

Near Quartzsite Ariz.