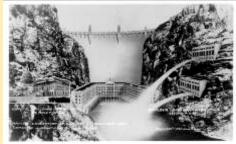

#### Al Ring - Arizona Postcards-Real Photo: Hoover/Boulder Dam

#12 The Broadway Of Hoover Dam

150 Ton Cableway At Boulder Dam

226 No. 2 Diversion Tunnel With Floor

259 Dam Site Arizona, Nevada

295 Boulder Dam

Hoover Dam

Inlet Portals Of Diversion Tunnels Nos.

Looking Upstream Excavation For Dam F NCS11 Looking Down Stream From Hoo