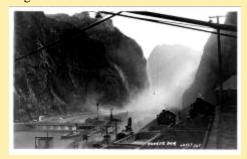

#### Al Ring - Arizona Postcards-Real Photo: Hoover/Boulder Dam

#12 The Broadway Of Hoover Dam

150 Ton Cableway At Boulder Dam

226 No. 2 Diversion Tunnel With Floor

259 Dam Site Arizona, Nevada

295 Boulder Dam

342 The Dam Is Getting Boulder And Bou

364 Colorado River Below Boulder Dam

367 Boulder Dam Jan 15, 1934

388 March 9, 1934 When Boulder Dam

503 Boulder Lake

9888 Boulder Dam As Seen From Arizon

Arizona Spillway And Bridge Boulder