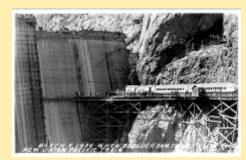

#### Al Ring - Arizona Postcards-Real Photo: Hoover/Boulder Dam

#12 The Broadway Of Hoover Dam

150 Ton Cableway At Boulder Dam

226 No. 2 Diversion Tunnel With Floor

259 Dam Site Arizona, Nevada

295 Boulder Dam

342 The Dam Is Getting Boulder And Bou

364 Colorado River Below Boulder Dam

367 Boulder Dam Jan 15, 1934

388 March 9, 1934 When Boulder Dam

503 Boulder Lake

9888 Boulder Dam As Seen From Arizon

Arizona Spillway And Bridge Boulder