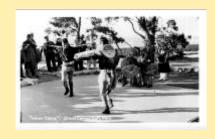

### **Painted Desert**

6-2 The Painted Desert-Arizona

Balanced Rock Painted Desert, Arizona

Picture (The making of "The Rexas Ranger"-staring Fred Mac Murray, in the "Painted Desert" of Arizona in 1937, the X shows him on his horse.