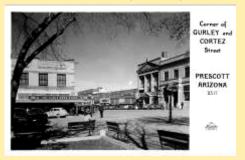

#### Al Ring - Arizona Postcards-Real Photo: Prescott/Granite-Dell/Thumb Butte/Whipple

Statue At Court House, Prescott, Arizona

X513 Montezuma Street Looking North F

X515 North Montezuma Street From Cou

X517 Corner Of Gurley And Cortez Street