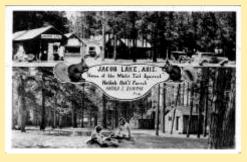

Indian Pictographs Grand Canyon

Indian Watch Tower At Desert View, Gra

Indian Watchtower Desert View, Grand

Jacob Lake, Ariz. Home Of The White Ta

Jacob Lake Inn, Jacob Lake, Arizona

Kaibab Bridge Over Colorado