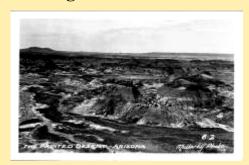

#### **Painted Desert**

3 Painted Desert Inn On The Edge Of Th

466 Painted Desert Arizona

6450 Vermillion Cliffs Painted Desert, A

B-22 The Painted Desert Arizona

C-528 Painted Desert Arizona

C-530 Painted Desert Arizona

C-547 Painted Desert Arizona

Chick Rock Painted Desert Arizona

In The Painted Desert, Northern Arizona

J.47. "So...You've Been On The Painted

Painted Desert Inn, The Stone Tree Hous

The (1) Painted Desert As Seen From Ri

The (2) Painted Desert As Seen From Ri

The (3) Painted Desert—Arizona

"Toad-Stool" Rocks, Painted Desert, Ariz

### **Painted Desert**

6-2 The Painted Desert-Arizona

Balanced Rock Painted Desert, Arizona

Picture (The making of "The Rexas Ranger"-staring Fred Mac Murray, in the "Painted Desert" of Arizona in 1937, the X shows him on his horse.