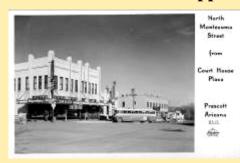

#### Al Ring - Arizona Postcards-Real Photo: Prescott/Granite-Dell/Thumb Butte/Whipple

Statue At Court House, Prescott, Arizona

X513 Montezuma Street Looking North F

X515 North Montezuma Street From Cou

X517 Corner Of Gurley And Cortez Street