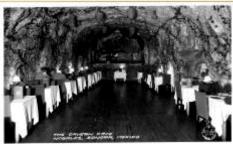

# Nogales

Picture (1) Carnival Crowd

Picture (2) Nogales

Picture (3) Army Marching On Street In

Rancho Grande Guest Ranch On The Bor

Scene On Road To Nogales Arizona & M

The Cavern Café Nogales, Sonora, Mexic