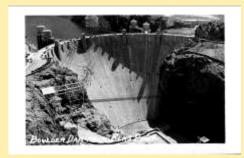

#### Al Ring - Arizona Postcards-Real Photo: Hoover/Boulder Dam

#12 The Broadway Of Hoover Dam

150 Ton Cableway At Boulder Dam

226 No. 2 Diversion Tunnel With Floor

259 Dam Site Arizona, Nevada

295 Boulder Dam

342 The Dam Is Getting Boulder And Bou

364 Colorado River Below Boulder Dam

367 Boulder Dam Jan 15, 1934

388 March 9, 1934 When Boulder Dam

503 Boulder Lake

9888 Boulder Dam As Seen From Arizon

Arizona Spillway And Bridge Boulder