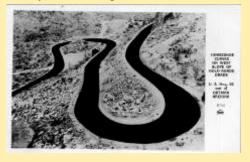

#### Oatman

828 Scene From Highway 66. Near Oat

883 Oatman Ariz. (Picture Maybe 1986)

Going To School At Oatman, Ariz, 1912

Horseshoe Curve On U.S. 66 Gold Roads

Horseshoe Curves On West Slope Of Gol

Highway 66 Near Oatman, Arizona

Ready For The Trip Oatman Ariz.

View North Of Oatman, Ariz.

X7752 Big Squaw Teat As Seen From

X7762 Horseshoe Curves On West Slope

X7763 Horseshoe Curves On West Slope

X7771 Oatman, Arizona