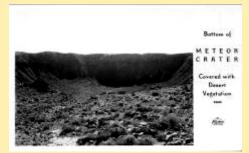

X 8085 Mysterious Tomb Of A Fallen

X-8086 Sectional View Of Meteor Crater

X-8087 Meteor Crater Regarded As One

X-8089 View Of Meteor Crater Showing

X809 Looking Into Meteor Crater From

X 808 Bottom Of Meteor Crater Covered