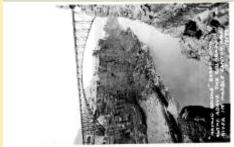

## Al Ring - Arizona Postcards-Real Photo: Madera Canyon Marble Canyon/Navajo Brid

Starting A Mountain Trip From Santa Rit

3 Trappers Catch Madera Canyon Ariz.

Navajo Bridge At Marble Canyon, Arizon

12193 Navajo Bridge 834 Ft. Long 467 Ft

5 Navajo Bridge And Vermillion Cliffs

71 (Picture Of River With Bridge)

Cliff Dwellers Lodge, Marble Canyon, A

E4009 Marble Canyon Lodge, Arizona

Marble Canyon Lodge-Arizona Showing

Vermillion Cliffs Lodge Marble Canyon -

X6940 Navajo Bridge 834 Ft. Long