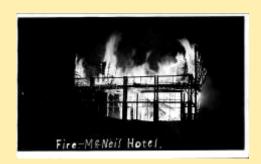

# Al Ring - Arizona Postcards-Real Photo: Marble Canyon/Navajo Bridge McNary McNeil

X6942 Clouds And Cliffs At Marble Can

Scenic Road Near McNary, Arizona

McNary, Arizona

Fire-McNeil Hotel.

1237 Franklin School, Mesa Ariz.