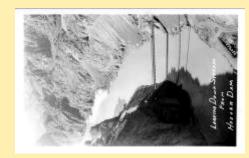

#### Al Ring - Arizona Postcards-Real Photo: Hoover/Boulder Dam

#12 The Broadway Of Hoover Dam

150 Ton Cableway At Boulder Dam

226 No. 2 Diversion Tunnel With Floor

259 Dam Site Arizona, Nevada

295 Boulder Dam

342 The Dam Is Getting Boulder And Bou

364 Colorado River Below Boulder Dam

367 Boulder Dam Jan 15, 1934

388 March 9, 1934 When Boulder Dam

503 Boulder Lake

9888 Boulder Dam As Seen From Arizon

Arizona Spillway And Bridge Boulder