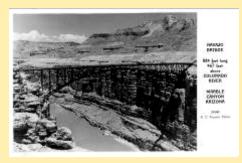

## Al Ring - Arizona Postcards-Real Photo: Madera Canyon Marble Canyon/Navajo Brid

Starting A Mountain Trip From Santa Rit

3 Trappers Catch Madera Canyon Ariz.

Navajo Bridge At Marble Canyon, Arizon

12193 Navajo Bridge 834 Ft. Long 467 Ft

5 Navajo Bridge And Vermillion Cliffs

71 (Picture Of River With Bridge)

Cliff Dwellers Lodge, Marble Canyon, A

E4009 Marble Canyon Lodge, Arizona

Marble Canyon Lodge-Arizona Showing

Vermillion Cliffs Lodge Marble Canyon -

X6940 Navajo Bridge 834 Ft. Long