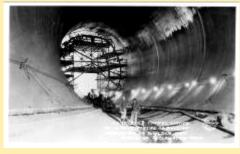

#### Al Ring - Arizona Postcards-Real Photo: Hoover/Boulder Dam

#12 The Broadway Of Hoover Dam

150 Ton Cableway At Boulder Dam

226 No. 2 Diversion Tunnel With Floor

259 Dam Site Arizona, Nevada

295 Boulder Dam

342 The Dam Is Getting Boulder And Bou

364 Colorado River Below Boulder Dam

367 Boulder Dam Jan 15, 1934

388 March 9, 1934 When Boulder Dam

503 Boulder Lake

9888 Boulder Dam As Seen From Arizon

Arizona Spillway And Bridge Boulder