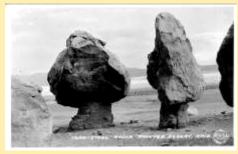

#### **Painted Desert**

3 Painted Desert Inn On The Edge Of Th

466 Painted Desert Arizona

6450 Vermillion Cliffs Painted Desert, A

B-22 The Painted Desert Arizona

C-528 Painted Desert Arizona

C-530 Painted Desert Arizona

C-547 Painted Desert Arizona

Chick Rock Painted Desert Arizona

In The Painted Desert, Northern Arizona

J.47. "So...You've Been On The Painted

Painted Desert Inn, The Stone Tree Hous

The (1) Painted Desert As Seen From Ri

The (2) Painted Desert As Seen From Ri

The (3) Painted Desert—Arizona

"Toad-Stool" Rocks, Painted Desert, Ariz

### **Painted Desert**

6-2 The Painted Desert-Arizona

Balanced Rock Painted Desert, Arizona

Picture (The making of "The Rexas Ranger"-staring Fred Mac Murray, in the "Painted Desert" of Arizona in 1937, the X shows him on his horse.