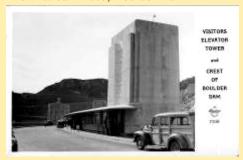

F225 The Highway Across The Crest Of

F3586 Visitors Elevator Tower and Crest

F4518 New View Of Boulder Dam

Going On Shift In Cable With Skip-Hoov

High Scalers Boulder Dam

High Scaling Boulder Dam

Highway On Crest Of Boulder Dam At A