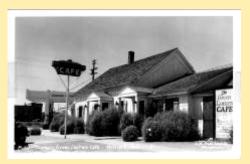

#### Al Ring - Arizona Postcards-Real Photo: Hereford Holbrook

Nick Of Nicksville Hereford, Arizona

12 The Painted Desert Near Holbrook, Ari

Court House Holbrook, Arizona

P-50-Scorse's Green Lantern Café Holbr

6 Chalcedory Lodge A.F. & A.M. Holbro

Holbrook, Ariz.

Picture (1) Holbrook, Arizona

7-A-26 Navajo County Court House—Ho

P-49-Scorse's Green Lantern Café Holbr

X942 Masonic Temple Holbrook, Arizona