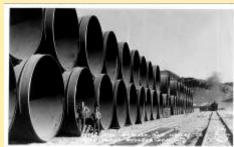

Reinforcing Steel In Place Base Of The

Steel Pipe Babcock And Wilcox Co.

The Arizona Spillway, Boulder Dam

Twenty Ton Capacity Crane, Boulder Da

Upstream Face, Boulder Dam

View Upstream, Dam Structure, Boulder