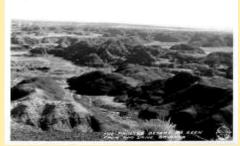

#### Al Ring - Arizona Postcards-Real Photo: Hereford Holbrook

Nick Of Nicksville Hereford, Arizona

12 The Painted Desert Near Holbrook, Ari

Court House Holbrook, Arizona

P-50-Scorse's Green Lantern Café Holbr