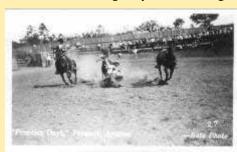

# Quartzsite

X546 Alternate U.S. Hwy. 89 Through Ye X577 Oak Creek Highway Between Flag

Yavaoi Co. C.H. Prescott Ariz.

X5330 U. S. Highway 89 Through Granite

29 Frontier Days, Prescott, Arizona

M-32 Ox Bow Used On Yoke Of Oxen