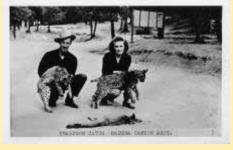

## Al Ring - Arizona Postcards-Real Photo: Madera Canyon Marble Canyon/Navajo Brid

Starting A Mountain Trip From Santa Rit

3 Trappers Catch Madera Canyon Ariz.

Navajo Bridge At Marble Canyon, Arizon

12193 Navajo Bridge 834 Ft. Long 467 Ft