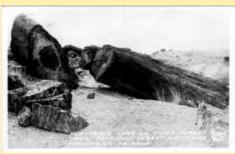

Agate (1) House, Indian Ruin (Prehistoric

Agate (2) House, Indian Ruin (Prehistoric

Agate (3) Bridge, Petrified Forest, Ariz.

B-7 Petrified Forest Arizona

C-536 In The Forest Primeval Petrified

C-541 Petrified Forest Arizona

C-543 Bad Lands Exposure In Petrified

Cross Section Of Petrified Tree Rich Wit

Eagles Nest Rock, Petrified Forest, Ariz.

Flattened Logs On Their Forest Trail

Mammoth Cross Section Of Petrified For

Mineralized Remains Of Mesozoic Fores

Old Faithful At Entrance To Petrified Fo

P-76 Petrified Forest, Ariz.

P7773 Nice Kitty Prehistoric Indian Pictu

P-78 Petrified Forest, Ariz.

P-79 Petrified Wood And Erosions Petrifie

Pedestal Log Near Agate Bridge Petrified