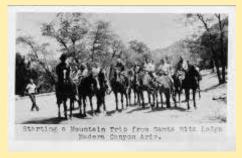

## Al Ring - Arizona Postcards-Real Photo: Madera Canyon Marble Canyon/Navajo Brid

Starting A Mountain Trip From Santa Rit

3 Trappers Catch Madera Canyon Ariz.

Navajo Bridge At Marble Canyon, Arizon

12193 Navajo Bridge 834 Ft. Long 467 Ft