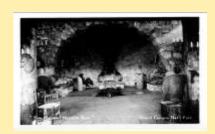

DV-1327 (Picture Of Grand Canyon)

DV-1329 (Picture Of Painted Sands Tower

E-163 Grand Canyon

E164 Duck On Rock Grand Canyon Ariz.

East From Grand View Over Painted Des

El Tovar

End Of Bright Angel Trail

Fire Place At Hermits Rest Grand Canyon