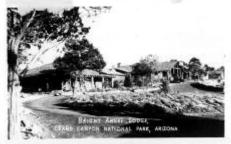

Angels Window-North Rim Grand Canyo

Aspen Trees Kaibab National Forest, Ariz

Bright (1) Bright Angel Lodge, Grand

Bright (2) Bright Angel Point, Grand Can-

Bright (3) Bright Angel North Rim Grand

Bright (4) Bright Angel North Rim Grand

Bright (5) Bright Angel Lodge

Built Of Native Stones On The Brink Of

C20 Early Morning Grand Canyon Natio

C-355 Grand Canyon Arizona

C-356 Lipan Point Grand Canyon Ariz.

C-358 Hopi Watch Tower Grand Canyon