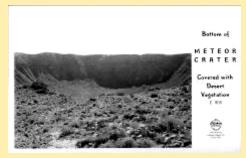

X 8085 Mysterious Tomb Of A Fallen

X-8086 Sectional View Of Meteor Crater

X-8087 Meteor Crater Regarded As One

X-8089 View Of Meteor Crater Showing

X809 Looking Into Meteor Crater From

X 808 Bottom Of Meteor Crater Covered