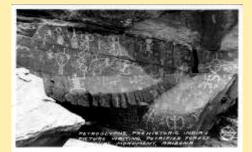

Old Faithful At Entrance To Petrified Fo

P-76 Petrified Forest, Ariz.

P7773 Nice Kitty Prehistoric Indian Pictu

P-78 Petrified Forest, Ariz.

P-79 Petrified Wood And Erosions Petrifie

Pedestal Log Near Agate Bridge Petrified

Petrified (1) Forrest Of Ariz.

Petrified (2) Forest Of Ariz.

Petrified (3) Coniferous Trees Being Unc

Petrified (4) Log-Petrified Forest Near

Petroglyphs, Prehistoric India J Picture

Picture (1) Petrified Woods