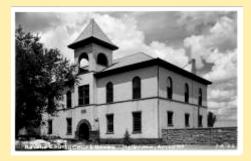

#### Al Ring - Arizona Postcards-Real Photo: Hereford Holbrook

Nick Of Nicksville Hereford, Arizona

12 The Painted Desert Near Holbrook, Ari

Court House Holbrook, Arizona

P-50-Scorse's Green Lantern Café Holbr

6 Chalcedory Lodge A.F. & A.M. Holbro

Holbrook, Ariz.

Picture (1) Holbrook, Arizona

7-A-26 Navajo County Court House—Ho

P-49-Scorse's Green Lantern Café Holbr

X942 Masonic Temple Holbrook, Arizona