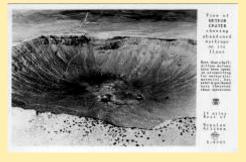

#### **Meteor Crater**

7-A-114 Meteor Crater—4150 Ft. Across

7-A-78 A Portion Of Observation Build-

7-A-80 View Across Meteor Crater

7-A-81 The Basket 49 lb. Meteorite Found

7-A-82 Observation Building As Seen

7-A-84 Ruins of Shaft House On Crater

7-A-93 Trail Around Meteor Crater—570

A-150 Arizona's Great Meteorite Crater

A-151 The Tomb Of The Giant Meteorite

C-391 Meteor Crater Near Flagstaff Ariz

E4044 An Unusual Specimen of Meteorit

E-4278 Ring Meteorite Weight 49 lbs.

Meteor Crater, Arizona

Meteor Crater The Grave Of Arizona's Gia Meteor Crater...Near Winslow, Arizona

#### **Meteor Crater**

Picture (1) Meter Crater 2 Shots

X8080 Bottom Of Meteor Crater

X8080 Bottom Of Meteor Crater

X-8081 Meteor Crater, The Grave Of Ariz

X-8082 Meteor Crater, 2 Shots

X8083 Meteor Crater The Grave Of The

X 8085 Mysterious Tomb Of A Fallen

X-8086 Sectional View Of Meteor Crater

X-8087 Meteor Crater Regarded As One

X-8089 View Of Meteor Crater Showing

X809 Looking Into Meteor Crater From

X 808 Bottom Of Meteor Crater Covered