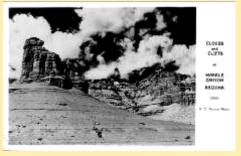

# Al Ring - Arizona Postcards-Real Photo: Marble Canyon/Navajo Bridge McNary McNeil

X6942 Clouds And Cliffs At Marble Can

Scenic Road Near McNary, Arizona

McNary, Arizona

Fire-McNeil Hotel.

1237 Franklin School, Mesa Ariz.