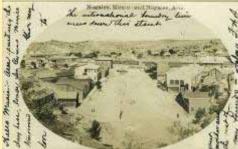

#### Oatman

828 Scene From Highway 66. Near Oat

883 Oatman Ariz. (Picture Maybe 1986)

Going To School At Oatman, Ariz, 1912

Horseshoe Curve On U.S. 66 Gold Roads

Horseshoe Curves On West Slope Of Gol

Highway 66 Near Oatman, Arizona

Ready For The Trip Oatman Ariz.

View North Of Oatman, Ariz.

X7752 Big Squaw Teat As Seen From

X7762 Horseshoe Curves On West Slope

X7763 Horseshoe Curves On West Slope

X7771 Oatman, Arizona