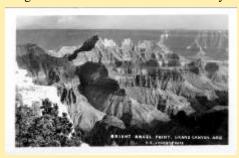

Angels Window-North Rim Grand Canyo

Aspen Trees Kaibab National Forest, Ariz

Bright (1) Bright Angel Lodge, Grand

Bright (2) Bright Angel Point, Grand Can-

Bright (3) Bright Angel North Rim Grand

Bright (4) Bright Angel North Rim Grand