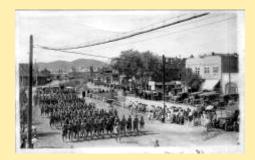

# Nogales

Picture (1) Carnival Crowd

Picture (2) Nogales

Picture (3) Army Marching On Street In

Rancho Grande Guest Ranch On The Bor

Scene On Road To Nogales Arizona & M

The Cavern Café Nogales, Sonora, Mexic