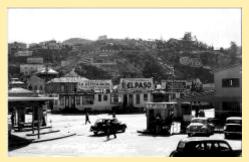

# Nogales

Picture (1) Carnival Crowd

Picture (2) Nogales

Picture (3) Army Marching On Street In

Rancho Grande Guest Ranch On The Bor

Scene On Road To Nogales Arizona & M

The Cavern Café Nogales, Sonora, Mexic