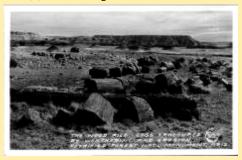

Picture (2) Petrified Forest

Rainbow Forrest Lodge Petrified Forest

The (1) Watch Dog And The Balanced

The (2) Natural Bridge Petrified Forest,

The (3) Snow Lady On Loop Road In

The Wood Pile Logs Fractured By Weath-