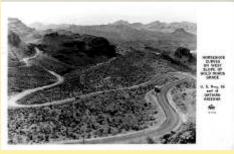

#### Oatman

828 Scene From Highway 66. Near Oat

883 Oatman Ariz. (Picture Maybe 1986)

Going To School At Oatman, Ariz, 1912

Horseshoe Curve On U.S. 66 Gold Roads

Horseshoe Curves On West Slope Of Gol

Highway 66 Near Oatman, Arizona

Ready For The Trip Oatman Ariz.

View North Of Oatman, Ariz.

X7752 Big Squaw Teat As Seen From

X7762 Horseshoe Curves On West Slope

X7763 Horseshoe Curves On West Slope

X7771 Oatman, Arizona