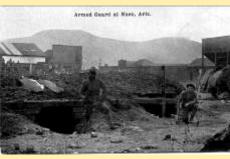

X2907 Rock Turrets Along New Mt. Lem

X2908 Rock Formation Along New Mt. L

Guardian Of Mt. Lemmon Highway Near

X2911 Along New Mt. Lemmon Road Mt

Naco

Armed Guard At Naco, Ariz.

Naco, Arizona

S44 1922 Naco

Soldiers At Naco, Ariz.