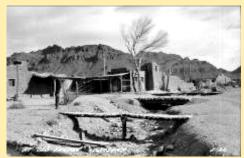

# **Old Tucson**

E-22 At "Old Tucson" Arizona

General View "Old Tucson"

Inside Rear Wall-"Old Tucson" In Tucso

Interior Wards Saloon Old Tucson

Main Street "Old Tucson" Tucson, Arizo

Old (1) Tucson Arizona Accurate Replica