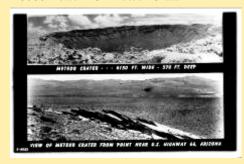

#### **Meteor Crater**

7-A-114 Meteor Crater—4150 Ft. Across

7-A-78 A Portion Of Observation Build-

7-A-80 View Across Meteor Crater

7-A-81 The Basket 49 lb. Meteorite Found

7-A-82 Observation Building As Seen

7-A-84 Ruins of Shaft House On Crater

7-A-93 Trail Around Meteor Crater—570

A-150 Arizona's Great Meteorite Crater

A-151 The Tomb Of The Giant Meteorite

C-391 Meteor Crater Near Flagstaff Ariz

E4044 An Unusual Specimen of Meteorit