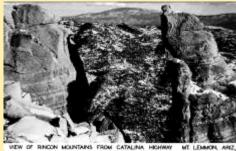

Towering Snow-Covered Pines Near Mt.

View Of Rincon Mountains From Catalin

X2912 Winter Fairland A'top Mt. Lemm

X2900 Upper Sabino Road On Mt. Lemm

X2901 The Huntsman Cabin First Dwellin X2906 Castle Gate From Road Up Mt. Le