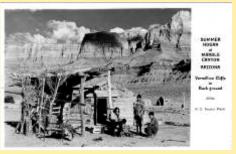

# Al Ring - Arizona Postcards-Real Photo: Marble Canyon/Navajo Bridge McNary McNeil

X6942 Clouds And Cliffs At Marble Can

Scenic Road Near McNary, Arizona

McNary, Arizona

Fire-McNeil Hotel.

1237 Franklin School, Mesa Ariz.