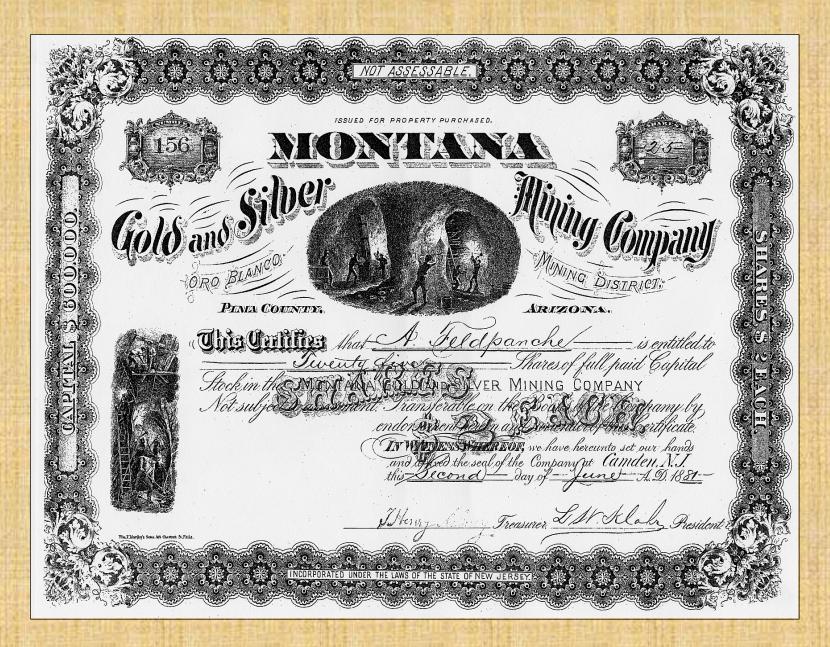

# Montana Camp Gold and Silver Mining at the Montana Mine in the Arizona Territory Borderland

New Mexico - Arizona Joint History Convention Las Cruces, New Mexico

12 April 2002



Bob Ring 520-529-8328 ringbob1@aol.com

### Oro Blanco Region Montana Peak



### **Ruby Papers Roadmap**



### **Arizona Territory**



### **Oro Blanco Mining District**



### **Notice of Location**

What: Montana Silver and Gold Mine

Location Date: April 10, 1877

In Accordance With: 1872 Congressional Mining Law

**Size**: 1500 x 600 feet

Mining District: Oro Blanco Mining District

Original Locators: J.M. Kirkpatrick, Isaac Flood

### **Stock Certificate - 1881**



# **George Cheyney**

### Louis Zeckendorf



### **Montana Mine Group - 1899**

| No | Mine          | Original<br>Location Date | Located By     | Patent Date    | Patented By |
|----|---------------|---------------------------|----------------|----------------|-------------|
| 1  | Philadelphia  | May 13, 1889              | W. J. Cheyney  |                |             |
| 2  | Montana Camp  | January 4, 1893           | George Cheyney |                | v.          |
| 3  | Montana Dam   | November 2, 1894          | George Cheyney |                |             |
| 4  | Mineral No. 1 | December 29, 1898         | J. N. Curtis   |                |             |
| 5  | Mineral No. 2 | December 29, 1898         | J. N. Curtis   | April 23, 1907 | Louis       |
| 6  | Mineral No. 3 | D