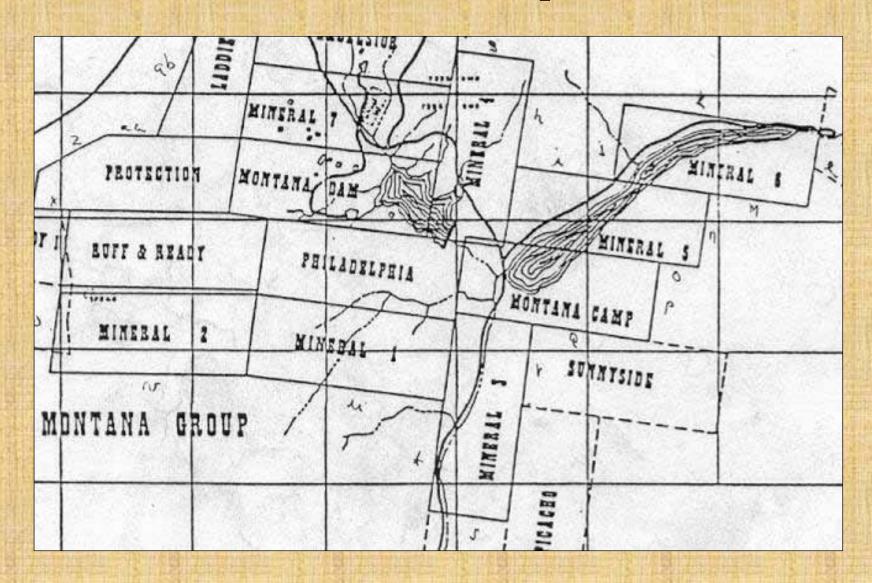

### **Montana Mine Group - 1899**

| No | Mine          | Original<br>Location Date | Located By     | Patent Date    | Patented By |
|----|---------------|---------------------------|----------------|----------------|-------------|
| 1  | Philadelphia  | May 13, 1889              | W. J. Cheyney  |                |             |
| 2  | Montana Camp  | January 4, 1893           | George Cheyney |                | v.          |
| 3  | Montana Dam   | November 2, 1894          | George Cheyney |                |             |
| 4  | Mineral No. 1 | December 29, 1898         | J. N. Curtis   |                |             |
| 5  | Mineral No. 2 | December 29, 1898         | J. N. Curtis   | April 23, 1907 | Louis       |
| 6  | Mineral No. 3 | December 29, 1898         | J. N. Curtis   |                | Zeckendorf  |
| 7  | Mineral No. 4 | December 29, 1898         | J. N. Curtis   |                |             |
| 8  | Mineral No. 5 | November 6, 1899          | J. N. Curtis   |                |             |
| 9  | Mineral No. 6 | November 6, 1899          | J. N. Curtis   |                |             |
| 10 | Mineral No. 7 | November 6, 1899          | J. N. Curtis   |                |             |

### **Montana Mine Group - 1899**