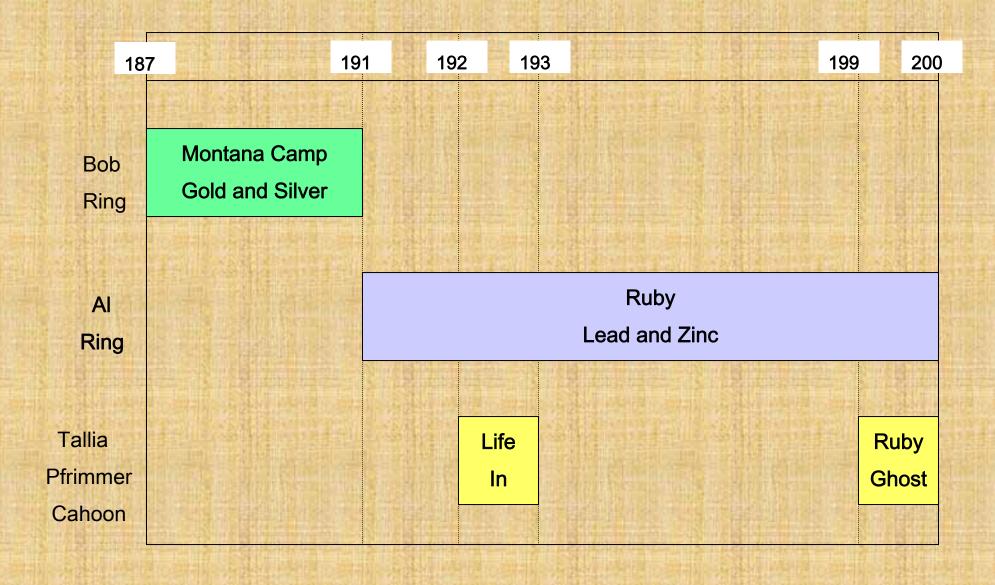

# Montana Camp Gold and Silver Mining at the Montana Mine in the Arizona Territory Borderland

New Mexico - Arizona Joint History Convention Las Cruces, New Mexico

12 April 2002



Bob Ring 520-529-8328 ringbob1@aol.com

### Oro Blanco Region Montana Peak



### **Ruby Papers Roadmap**



### **Arizona Territory**



### **Oro Blanco Mining District**



### **Notice of Location**

What: Montana Silver and Gold Mine

Location Date: April 10, 1877

In Accordance With: 1872 Congressional Mining Law

**Size**: 1500 x 600 feet

Mining District: Oro Blanco Mining District

Original Locators: J.M. Kirkpatrick, Isaac Flood

### **Stock Certificate - 1881**



# **George Cheyney**

### Louis Zeckendorf



### **Montana Mine Group - 1899**

| No | Mine          | Original<br>Location Date | Located By     | Patent Date    | Patented By |
|----|---------------|---------------------------|----------------|----------------|-------------|
| 1  | Philadelphia  | May 13, 1889              | W. J. Cheyney  |                |             |
| 2  | Montana Camp  | January 4, 1893