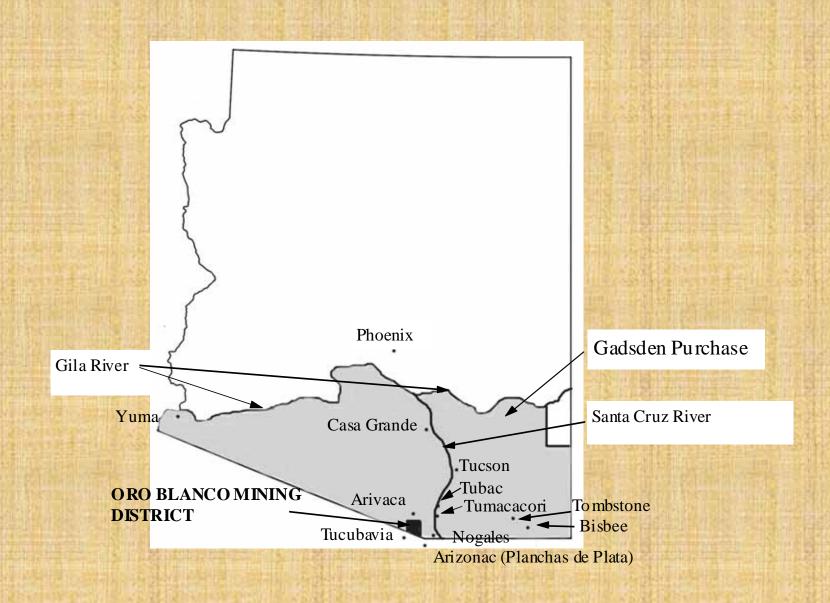

# Montana Camp Gold and Silver Mining at the Montana Mine in the Arizona Territory Borderland

New Mexico - Arizona Joint History Convention Las Cruces, New Mexico

12 April 2002



Bob Ring 520-529-8328 ringbob1@aol.com

### Oro Blanco Region Montana Peak



### **Ruby Papers Roadmap**



### **Arizona Territory**



### **Oro Blanco Mining District**



### **Notice of Location**

What: Montana Silver and Gold Mine

Location Date: April 10, 1877

In Accordance With: 1872 Congressional Mining Law

**Size**: 1500 x 600 feet

Mining District: Oro Blanco Mining District

Original Locators: J.M. Kirkpatrick, Isaac Flood

### **Stock Certificate - 1881**



# **George Cheyney**

### Louis Zeckendorf



### **Montana Mine Group - 1899**

| No | Mine          | Original<br>Location Date | Located By     | Patent Date    | Patented By |
|----|---------------|---------------------------|----------------|----------------|-------------|
| 1  | Philadelphia  | May 13, 1889              | W. J. Cheyney  |                |             |
| 2  | Montana Camp  | January 4, 1893           | George Cheyney |