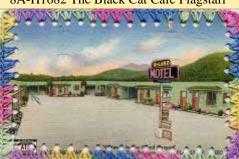

### **Flagstaff**

M-20 Fish creek Canyon, Apache Trail

M-21 Fish Creek Grade, "Apache Trail"

16,841F U.S. Hiway 66 & 89-East Flagsta

229 Flagstaff, Arizona Gateway To The

8A-H1682 The Black Cat Café Flagstaff