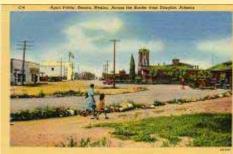

### Elgin

Big Balanced Rock Near Douglas, Arizo

C-1 Douglas, Arizona Greets The Travel

C-2 South Toward Mexico, On "G" Ave

C-3 Looking North On "G" Avenue, Dou

C-4 Agua Prieta, Sonora, Mexico, Across

W6F0H Radio Card