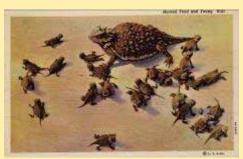

### **Animals**

M100-Young Javalina Near Tucson, Ari

N-1 Rattle Snake Swallowing A Rabbit

N-21 Horned Toad And Young

N04 I Want My Mama Rags

N-6 Ten Feet From Hell

O-2 Coyotes Howling At The Moon

S-1 Native Arizona Buffalo