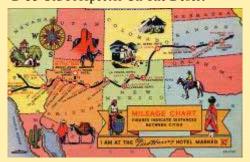

D-34 A Desert Road, Arizona

D-48 Twilight On The Desert

D-53 Old Prospector On The Desert

D-56 "Relic Of The Past," A Ghost Town

H-3151 Arizona Afterglow (From A Pain

H-4498 Mileage Chart Figures Indicate D