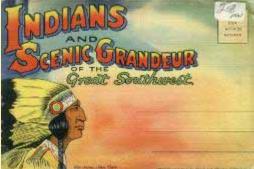

### **Apache Trail/Lake**

M-18 Four Peaks Seen From The Apache

M-22 Painted Cliffs, "Apache Trail." Ari

M 23 Safety-Pin Curve, "Apache Trail,"

D-9580 Apache Trail (SET) 18

D-4745 Indians And Scenic Grandeur SET