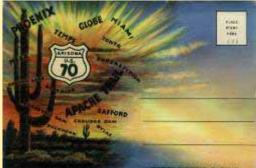

### **Apache Trail/Lake**

M-18 Four Peaks Seen From The Apache

M-22 Painted Cliffs, "Apache Trail." Ari

M 23 Safety-Pin Curve, "Apache Trail,"

D-9580 Apache Trail (SET) 18

D-4745 Indians And Scenic Grandeur SET

D-6497 Arizona America's Wonderland SET D-9644 Across Southern Arizona

1200 This Little Verse Expresses The Ina

226 Queen Creek Gorge, Highway U.S.

29 How Cowboys Keep Young

314 Greetings From Arizona

31579 Greetings From Arizona