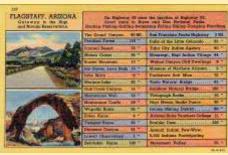

### **Flagstaff**

M-20 Fish creek Canyon, Apache Trail

M-21 Fish Creek Grade, "Apache Trail"

16,841F U.S. Hiway 66 & 89-East Flagsta

229 Flagstaff, Arizona Gateway To The

8A-H1682 The Black Cat Café Flagstaff