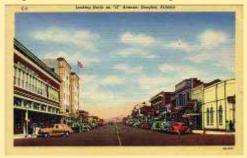

### Elgin

Big Balanced Rock Near Douglas, Arizo

C-1 Douglas, Arizona Greets The Travel

C-2 South Toward Mexico, On "G" Ave

C-3 Looking North On "G" Avenue, Dou

C-4 Agua Prieta, Sonora, Mexico, Across

W6F0H Radio Card