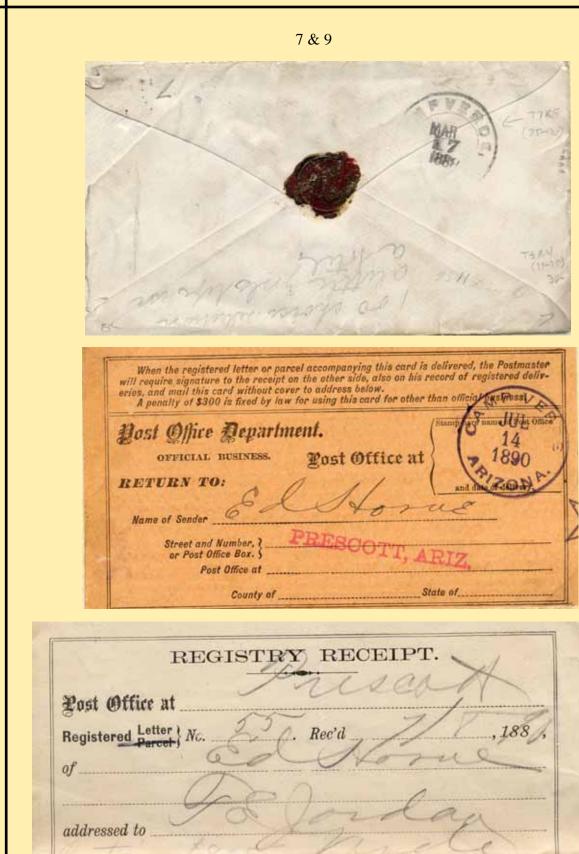

In determining the value of an item with more than one postmark type, such as a registered cover or a registry receipt, the value of only one marking is use.