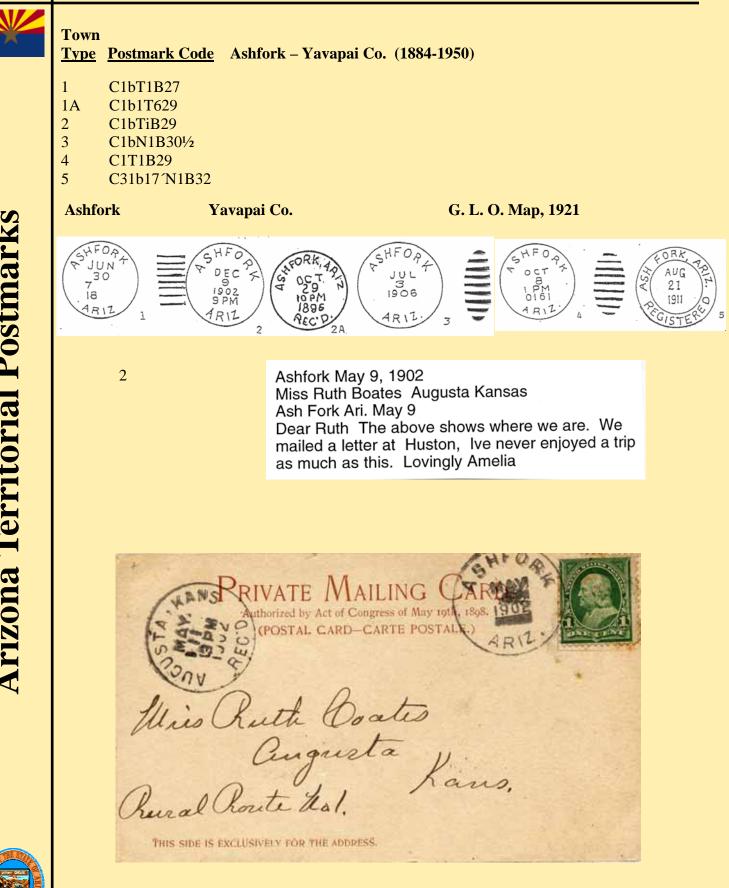

### **Postmark Code**

The postmark code used in this edition of the catalog is defined below. The code looks complicated at first glance, but is basically fairly simple, being split into six parts: Basic design, State Designation, Additional Features, Date Type, Style of Printing, and Size. These are discussed on the following page in detail.

1. Basic Design. This is the first letter or letters (C, OV, or OC) followed by a number. The basic design numbers are:

|     | C1   | = Single plain circular outline                  |
|-----|------|--------------------------------------------------|
| s1. | C2   | = Single toothed circular killer                 |
|     | C21  | = Double-circle outline                          |
|     | C22  | =Double-circle outline                           |
|     | C31, | = Double circle                                  |
|     | C41  | = Double circle outline plus inner circle        |
|     | C51  | = Double circle outline plus double inner circle |
|     | OV1  | =Single plain oval outline                       |
|     | 0V21 | = Double oval outline                            |
|     | 0V22 | = Double oval outline, outer oval toothed        |
|     | OC1  | =Signal octagonal outline                        |
|     | 0C6  | = Single octagonal oblong outline                |
|     | OC31 | = Double octagonal outline plus inner circle     |
|     | OC61 | =Double octagonal oblong outline                 |
|     | R1   | = Dashed rectangular outline                     |
|     |      |                                                  |

Other type designations are straight--line (SL), manuscript (M), registry markings (REG), and express markings (EX). Replacing the A, B and C designations used in previous editions of this catalog are Doane Type 1, Type 2, and Type 3 and 4 - Bar identifications familiar to most collectors. The number following the Type number in a Doane cancellation indicates the numeral between bars.

2. State Designation. This is the letter immediately following the basic design designation. The letters are assigned to Arizona markings are as follows:

| a | A.T.       | f ARIZONA TER. | m ARIZONIA      |
|---|------------|----------------|-----------------|
| b | ARIZ.      | g ARIZOA       | n ARIZONA TERR. |
| C | ARIZ. T.   | h ARI.         | p ARIZA         |
| d | ARIZ. TER. | j ARZ.         | q ARIZONA T.    |
|   |            | k ARIZ. TY.    | r N.M.          |

Where the state designation letter is followed by an apostrophe, it signifies that the state follows the town name in clockwise or left-to-right order.

### **Postmark Code**

- 3. Additional Features. This is the number, if any, following the state abbreviation letter. The following numbers have been assigned:
  - 1 = with county at the bottom11 = with stars2 = with county straight-line13 = with decorative lines
  - 3 = with county at the top
  - 9 = with postmaster's name
- 15 = with M.O.B.
- 16 = with received, rec'd, or receiver
- 10 =with Maltese crosses
- 17 = with Registered
- Date Type. This is a letter followed by a numbers. These have the following meanings: (M = Month, D = Day, Y = Year, T = Time.)
  - A1 = MD
  - A2 = MD on same line
  - M1 = Manuscript marking, early period
  - M2 = Manuscript marking, late period
  - N1 = MDY in any order arranged vertically
  - N3 = N1 type but with year missing
  - S1 = MDY in straight line
  - T1 = MDYT in any order, arranged vertically
  - T2 = T1 type with bar replacing time or with time missing, any order
  - T6 = (MD) TY with month and day on same line
  - T7 = (MD)TY with year outside the circle
  - T8 = (MD)TAY with only last two digits of year
  - T9 = (MD)TY with year in outer circle
  - T10 = (MDY)TY with no M,D,orY
- 5. Style of Printing. Either one or three letters R or B referring to Roman (with serifs) or block letters for the town, state, and date respectively. A single letter means all are the same style type. A lower-case letter means that lower case letters apply.
- 6. Size. This is the diameter measured in millimeters. Ovals and rectangles are expressed as height times width.