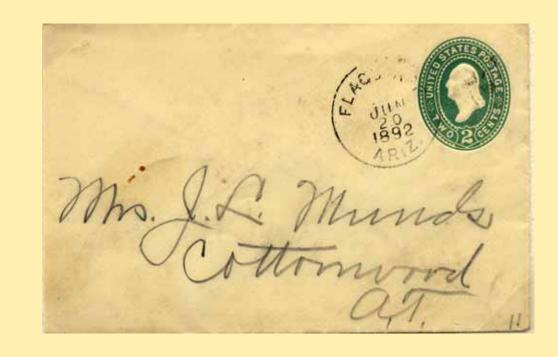

gstaff insist that "Doc" Brannen was the first postmaster. Washington records tell a different story. P. 0. established at Flagstaff, Feb. 21, 1881, Thomas McMillen, P. M, P. B. (Doc) Brannen was his successor, May 23, 1881.

Town incorporated June 4, 1894. Atlantic and Pacific R. R. arrived in the summer of 1882.

It is an interesting coincidence that there is a town and post office in Somerset county, Maine, which received its name in exactly the same manner. Benedict Arnold, on his way to cap-ture Quebec, 1775, erected a flagpole over his camp which later was snowed in for some months. The pole stood for many years marking the spot of Arnold's camp. A town gradually grew up about it which was and still is, called Flagstaff.











8&9



**Arizona Territorial Postmarks** 

11 & 15









16 & 17

RETURN IN TEN DAYS TO WILBUR P. SIPE, M. D., FLAGSTAFF, ARIZ. a of the Dead, Taos, N M. S T ARI 1030 CAN BE USED Miss Horence 2 4 for Angeles

Cali



### Town

Type Postmark Code present)

Fort Apache – Apache Co. (1879–896); Navajo Co. (1895-

- 1 C31e10N1RRB26<sup>1</sup>/<sub>2</sub>
- 2 C31eN1B27
- 3 C31eN1B28
- 4 CleN1B24 5
  - C1bT1B28
- 6 C1bT1B29

### **Apache/Navajo County Fort Apache**

In east-central part of State. Original area established by War Dept., January 31, 1870, "as a reservation for the roving Apache Indians of New Mexico and Arizona." Area laid out on advice of Col. Green, 1st. Cavalry, in consultation with Vincent Collyer, U. S. Indian Commissioner, who visited Camp apache in September 1871. Executive order establishing it issued by President Gran