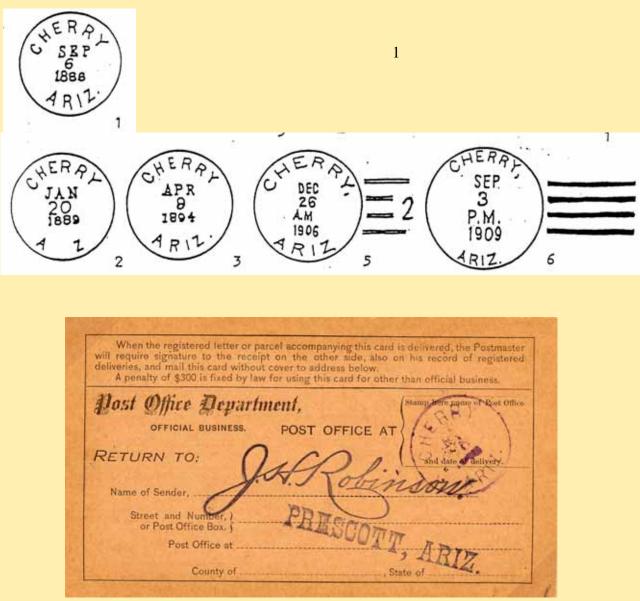

### **Postmark Code**

The postmark code used in this edition of the catalog is defined below. The code looks complicated at first glance, but is basically fairly simple, being split into six parts: Basic design, State Designation, Additional Features, Date Type, Style of Printing, and Size. These are discussed on the following page in detail.

1. Basic Design. This is the first letter or letters (C, OV, or OC) followed by a number. The basic design numbers are:

|     | C1   | = Single plain circular outline                  |
|-----|------|--------------------------------------------------|
| s1. | C2   | = Single toothed circular killer                 |
|     | C21  | = Double-circle outline                          |
|     | C22  | =Double-circle outline                           |
|     | C31, | = Double circle                                  |
|     | C41  | = Double circle outline plus inner circle        |
|     | C51  | = Double circle outline plus double inner circle |
|     | OV1  | =Single plain oval outline                       |
|     | 0V21 | = Double oval outline                            |
|     | 0V22 | = Double oval outline, outer oval toothed        |
|     | OC1  | =Signal octagonal outline                        |
|     | 0C6  | = Single octagonal oblong outline                |
|     | OC31 | = Double octagonal outline plus inner circle     |
|     | OC61 | =Double octagonal oblong outline                 |
|     | R1   | = Dashed rectangular outline                     |
|     |      |                                                  |

Other type designations are straight--line (SL), manuscript (M), registry markings (REG), and express markings (EX). Replacing the A, B and C designations used in previous editions of this catalog are Doane Type 1, Type 2, and Type 3 and 4 - Bar identifications familiar to most collectors. The number following the Type number in a Doane cancellation indicates the numeral between bars.

2. State Designation. This is the letter immediately following the basic design designation. The letters are assigned to Arizona markings are as follows:

| a | A.T.       | f ARIZONA TER. | m ARIZONIA      |
|---|------------|----------------|-----------------|
| b | ARIZ.      | g ARIZOA       | n ARIZONA TERR. |
| C | ARIZ. T.   | h ARI.         | p ARIZA         |
| d | ARIZ. TER. | j ARZ.         | q ARIZONA T.    |
|   |            | k ARIZ. TY.    | r N.M.          |

Where the state designation letter is followed by an apostrophe, it signifies that the state follows the town name in clockwise or left-to-right order.

### **Postmark Code**

- 3. Additional Features. This is the number, if any, following the state abbreviation letter. The following numbers have been assigned:
  - 1 = with county at the bottom11 = with stars2 = with county straight-line13 = with decorative lines
  - 3 = with county at the top
  - 9 = with postmaster's name
- 15 = with M.O.B.
- 16 = with received, rec'd, or receiver
- 10 =with Maltese crosses
- 17 = with Registered
- Date Type. This is a letter followed by a numbers. These have the following meanings: (M = Month, D = Day, Y = Year, T = Time.)
  - A1 = MD
  - A2 = MD on same line
  - M1 = Manuscript marking, early period
  - M2 = Manuscript marking, late period
  - N1 = MDY in any order arranged vertically
  - N3 = N1 type but with year missing
  - S1 = MDY in straight line
  - T1 = MDYT in any order, arranged vertically
  - T2 = T1 type with bar replacing time or with time missing, any order
  - T6 = (MD) TY with month and day on same line
  - T7 = (MD)TY with year outside the circle
  - T8 = (MD)TAY with only last two digits of year
  - T9 = (MD)TY with year in outer circle
  - T10 = (MDY)TY with no M,D,orY
- 5. Style of Printing. Either one or three letters R or B referring to Roman (with serifs) or block letters for the town, state, and date respectively. A single letter means all are the same style type. A lower-case letter means that lower case letters apply.
- 6. Size. This is the diameter measured in millimeters. Ovals and rectangles are expressed as height times width.