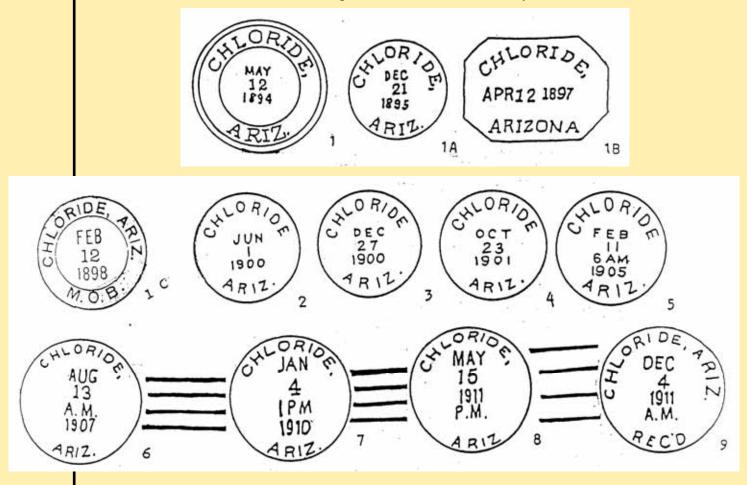

--------------------|---------|
| 1C<br>2       | C31b´15N1B28<br>C1bN1B28                     | 9 C1b'16T1B                   | 32      |
| 3<br>4<br>5   | C1bN1B27<br>C1bN1B28<br>C1bT1B29             |                               |         |
| Chlor         |                                              | <b>U. S. G. S. Map</b>        | , 1923. |

In Cerbat mountains, northern end branch railroad form Kingman. From character of local ores.

Station Chloride branch A. T. & S. F. R. R. 27 miles north of Kingman. "Chloride Flat, 6 miles north of Mineral Park, had two smelting furnaces several years ago. There are several gold mines in this vicinity and some indications of cinnabar." Hinton. P. O. established March 27, 1873, Robert H. Choate, P.M. Smith map, 1879, calls it Chloride City.





# **CHLORIDE**









# **CHLORIDE**

# **CHRISTMAS**

### Town

1

2

**Type Postmark Code** Christmas – Gila Co. (1905-1924; 1926-1935)

Doane Ty. 3/1

4-Bar

### G. L. O. Map, 1921 Christmas **Gila County**

P.O. and mining camp at end Winkelman branch. Arizona-Eastern R. R. In Dripping Springs mountains in T. 4 S., R. 16 E., 22 miles northeast Winkelman. P.O. Established June 17, 1905, William Swingle, P.M.

1



| -      | P            | AVEN          |       | ~ |
|--------|--------------|---------------|-------|---|
|        | POST         | AUG S S       | STMA  |   |
|        |              | R THE ADDRESS | An 10 |   |
| m      | new H        | aret No       | Tan   |   |
| ~ /    |              |               |       |   |
| 10 Mar | Steel ad the | reco.         |       |