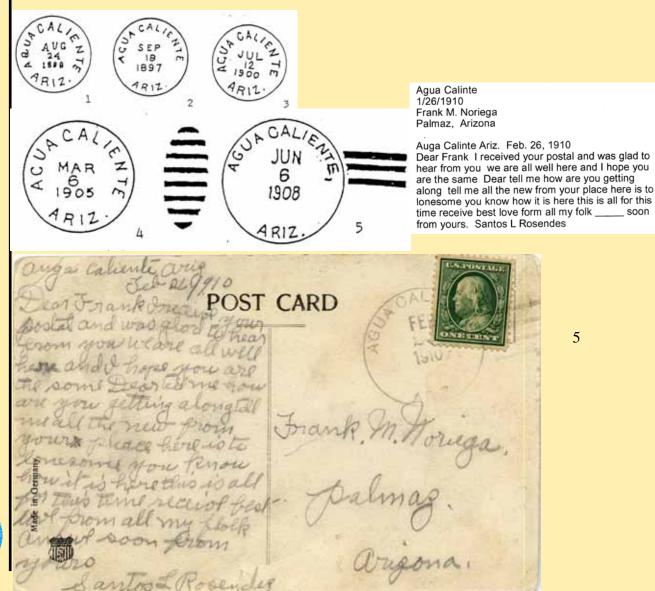

ring is situated almost exactly on lat. 52 in T. 5 S., R. 10 W., about 1½ miles from King Woolsey's ranch." In 1748 Kino visited and named the spring "Santa Maria del Agua Caliente." He talked of locating a mission there. King Woolsey owned and lived at the springs for several years. Poston writes in *Apache Land*: "Agua Caliente, in Spanish called, A spring that heals e'en them who crawled."

J. Ross Browne abut 1863 in *The Apache Country* writes: "While encamped at Grinnel's station Poston, White, and myself rode about 6 miles to the ranch of Martin and Woosley near the Agua Caliente. We had a glorious bath in the springs which are about a mile and a half from the ranch." The White referred to was Ammi White. P. O. established March 12, 1867, Patrick McKannon, P. M. See Hyder Station.



### **AGUA FRIA VALLEY**

#### Town

Type Postmark Code Agua Fria Valley –Maricopa Co. (1875-1893)

- Μ 1
- 2 C1bA1B26<sup>1</sup>/<sub>2</sub>
- 3 C1bN1BBR27<sup>1</sup>/<sub>2</sub>
- 4 C1bN1BBR281/2

#### Yavapai Co.

#### G. L. O. Map, 1892

**Agua Fria Valley** Name of the post office at head of Agua Fria valley. In T. 13 N., R. 2 E. About 12 miles due east of Prescott. Old station and P. O. on the Black Canyon road. Darrel Duppa ran this station for several years. See his name for history. Tucson Citizen, March 30, 1872, states that Duppa was attacked here by Apaches and badly wounded March 24, 1972. James M. Barney, Phoenix, says the Bowers Bros., had a flour mill here as early as 1869. P. O. established under above full name May 2, 1875, Dennis Marr, P. M.



3

no. 11/201 Mr. A.