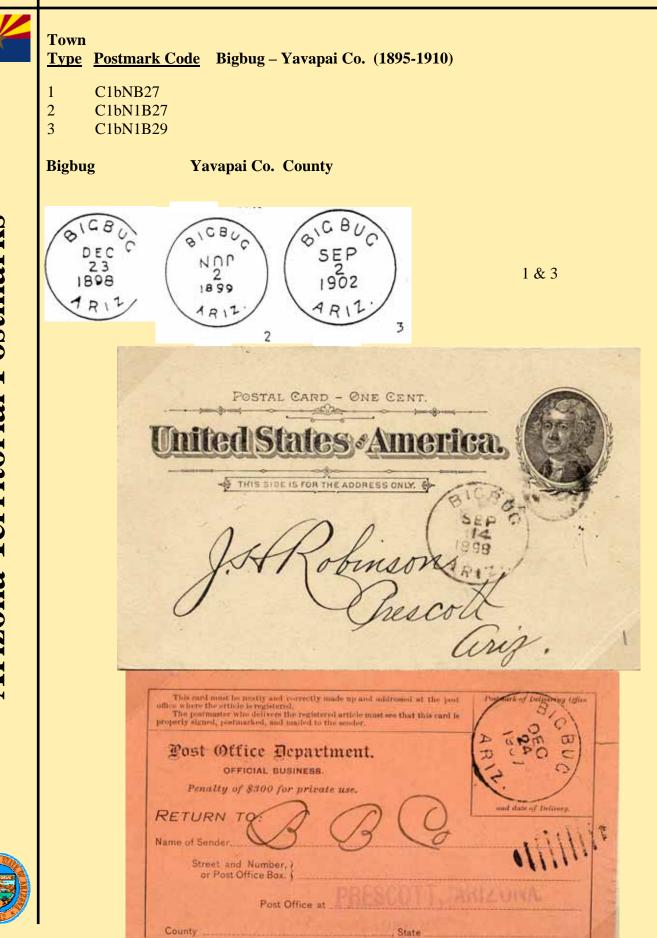

|
| То                                                                                                                                                                                                                                                                                                                                                                                                                                                                                                                                                                                                                                                                                                  | P. M. at                           | NOUN .                                               |



# **BIGBUG**



# BOUSE

# Town

<u>Type</u> <u>Postmark Code</u> Bouse – Yuma Co. (1907-1980); La Paz Co. (1980-present)

- 1 4-Bar
- 2 4-Bar
- 2A 4-Bar
- 3 4-Bar
- 4 C1b′16T1B32

### Bouse, Town and Wash Yu

### Yuma County

### G. L. O. Map 1921.

On Parker branch A. T. & S. F. R. R. at junction Arizona-Swansea R. R. "Named for Tom Bouse, trader and storekeeper here of early days. Town was first called Brayton, q.v. Bouse Wash rises at southern end of Ranegas plain, flows northeast, enters Colorado River Ind. Res. Near lat. 34°, near A. T. & S. R. R. R. Sometimes called Lotus valley or Riego valley." Letter, C. A. Walter. P. O. established January 22, 1907, Wm. E. Enos, P.M.











Post \* 1AM 1909 RIZ Margan, Norte Colorado, THIS SIDE FOR THE ADDRESS



# BRIGGS

### Town

Briggs,

Type Postmark