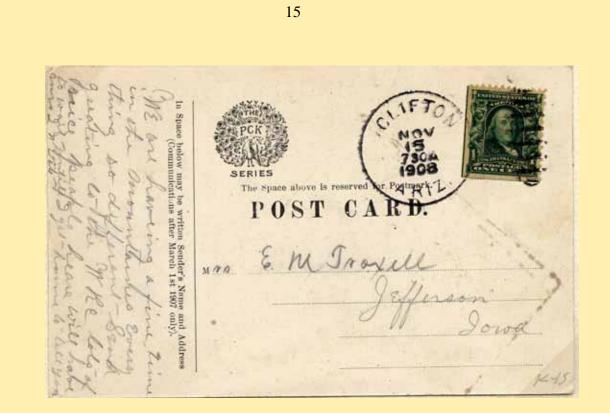

hase creek. Settled about 1873 by miners who developed rich copper deposits here. On E. P. & S. W. R. (Old Ariz. & N. M. narrow gauge). One of oldest and richest copper camps in Southwest.

P.O. Established March 8, 1875, Charles Lezinsky, P. M.



# **CLIFTON**



1889 ellis Alice James , (of clifton a. J.) Occidental Hotel elimberry of San Francisco Silver 19 - W. H Cal. mr. Brewson 504 Powell Street an Francisco Cal. ondyke Outfitting and Supply Association · CAL. RANCISCO. D T.W. DUNCAN, DEMING N.M.



# **CLIFTON**



**Arizona Territorial Postmarks** 

13 & 14

Mr. Charles F. Furmiss ARIL The Land of Lunsline Maga 0/7 too angeles, Cal CORRESPONDENCE DESK OF

COPPER QUEEN READING ROOM BISBEE - - ARIZONA RETURN TO 3 PM Caluan Box IF NOT CALLED FOR IN 10 DAYS Mhis (2) 7-15 27 14









# CLINE

## Town

1

### <u>Type</u> <u>Postmark Code</u> Cline – Gila Co. (1891-1912)

- C1bN1BBR28
- 2 M
- 3 C1bT1B?
- 4 C1bN1b28
- 5 Doane Ty 1/1
- 6 4-Bar

Cline

### Gila County G. L. O. Map, 1892; U. S. G. S., 1923

Town and creek upper end Roosevelt lake. Creek flows into Tonto creek in T. 5 N., R. 10 E. Named for Christian Cline, early cattleman. Cline family still ranges cattle here. P.O. established November 25, 1891, Mrs. Ella E. Webb, P.M.





6



# **COLUMBIA**

### Town

1

**Type Postmark Code** Columbia – Yavapai Co. (1894–1915)

C1bN1B27½

### Columbia

Yavapai County

### G. L. O. Map, 1909

1

Village in T. 8 N., R. 1 W. On Humbug creek west of Tip Top mine and town. After a mine y that name in this vicinity. P. O. Established September 25, 1894, M. Joseph Nolan, P.