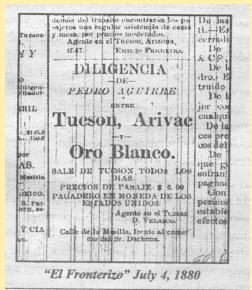

#### FROM: Wells Fargo in Arizona Territory, by John and Lillian Theobald, edited by Bert M. Fireman, 1878.

Wells Fargo, so far as is known, never operated stage coaches under it own name in Arizona, although it did in other Western states.