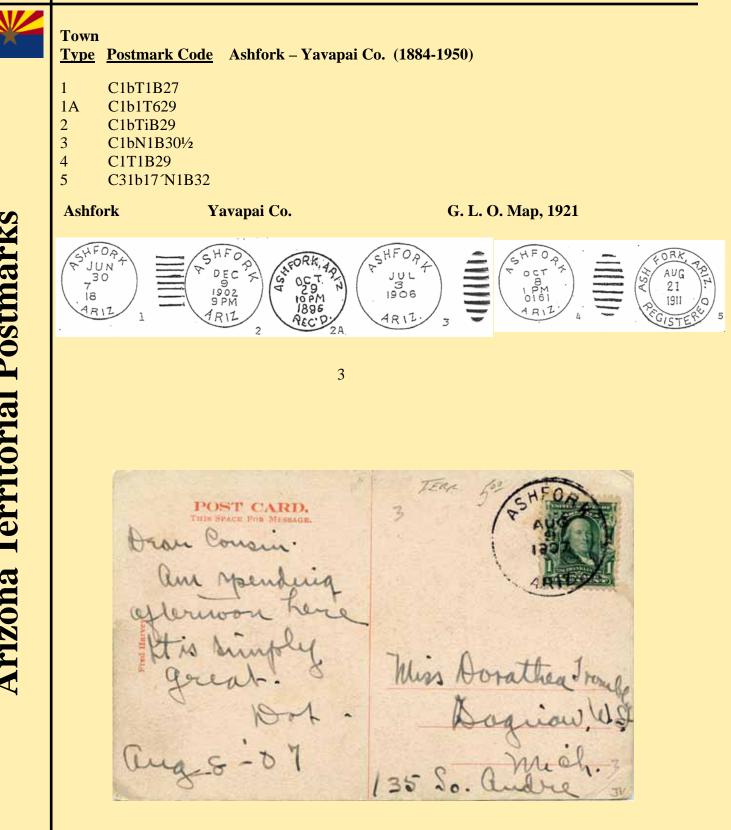

rst R. R. Agent there in spring of 1894." P. O. established April 29, 1892, Julia A. Fishback, P., M.



2

Gen. These & Wilson, Inco



# Town

1

<u>Type</u> <u>Postmark Code</u> Ash Fork – Yavapai Co. (1883-1890; 1892-1894; 1950-present)

- C21bN1RRBR26<sup>1</sup>/<sub>2</sub>
- 2 C21bN1RRB29<sup>1</sup>/<sub>2</sub>
- 3 M
- 4 C1bN1BBR28

### Ash Fork Yavapai Co.

## G. L. O. Map, 1921

Elevation 5,128 Feet. Station and division point on A. T. & S. F. R. R. For many years stages for Prescott started from here. In Jan. 1892, the Prescott-Phoenix branch began building south from Ash Fork. Named by f. W. Smith, General Superintendent of old Atlantic and Pacific R. R. in 1882, because of ash trees on the town site. P. O. established April 2, 1883, Henry W. Kline, P. M.



2





















# **BELLEVUE**

# Town

1

Postmark Code Bellevue – Gila Co. (1906-1928) Type

4-Bar

ELLEVO

MYK

17 1908

A.M.

RIZ

1

1

**Bellevue** 

2 C31b'15N1B28

### G. L. O. Map, 1921; Crook N. F. 1926.

**Gila County** Named by Whelen brothers for its fine view. In T. 15 S., R. 14 E. About 8 miles south of Globe. P. O. established July 30, 1906, Edward P. Whelen, P. M.

1911

0



### Bellevue -2-2-08.

Dear Frank-Lew starts on a contract today so don't worry for us any longer. Had a friend discuss last night at Wcian (?) Hull. Will send money soon as we possibly can for Millard's expenses. All well. Hope all is at best with you & Clarence. Write soon to us, yours, BSC





# **BIG BUG**

## Town

1

**<u>Type</u>** Postmark Code Big Bug – Yavapai Co. (1879-1895)

- C1bN1RRB28<sup>1</sup