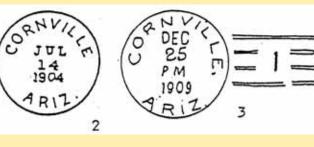

### **Postmark Code**

The postmark code used in this edition of the catalog is defined below. The code looks complicated at first glance, but is basically fairly simple, being split into six parts: Basic design, State Designation, Additional Features, Date Type, Style of Printing, and Size. These are discussed on the following page in detail.

1. Basic Design. This is the first letter or letters (C, OV, or OC) followed by a number. The basic design numbers are:

|     | C1   | = Single plain circular outline                  |
|-----|------|--------------------------------------------------|
| s1. | C2   | = Single toothed circular killer                 |
|     | C21  | = Double-circle outline                          |
|     | C22  | =Double-circle outline                           |
|     | C31, | = Double circle                                  |
|     | C41  | = Double circle outline plus inner circle        |
|     | C51  | = Double circle outline plus double inner circle |
|     | OV1  | =Single plain oval outline                       |
|     | 0V21 | = Double oval outline                            |
|     | 0V22 | = Double oval outline, outer oval toothed        |
|     | OC1  | =Signal octagonal outline                        |
|     | 0C6  | = Single octagonal oblong outline                |
|     | OC31 | = Double octagonal outline plus inner circle     |
|     | OC61 | =Double octagonal oblong outline                 |
|     | R1   | = Dashed rectangular outline                     |
|     |      |                                                  |

Other type designations are straight--line (SL), manuscript (M), registry markings (REG), and express markings (EX). Replacing the A, B and C designations used in previous editions of this catalog are Doane Type 1, Type 2, and Type 3 and 4 - Bar identifications familiar to most collectors. The number following the Type number in a Doane cancellation indicates the numeral between bars.

2. State Designation. This is the letter immediately following the basic design designation. The letters are assigned to Arizona markings are as follows:

| a | A.T.       | f ARIZONA TER. | m ARIZONIA      |
|---|------------|----------------|-----------------|
| b | ARIZ.      | g ARIZOA       | n ARIZONA TERR. |
| C | ARIZ. T.   | h ARI.         | p ARIZA         |
| d | ARIZ. TER. | j ARZ.         | q ARIZONA T.    |
|   |            | k ARIZ. TY.    | r N.M.          |

### **Postmark Code**

- 3. Additional Features. This is the number, if any, following the state abbreviation letter. The following numbers have been assigned:
  - 1 = with county at the bottom11 = with stars2 = with county straight-line13 = with decorative lines
  - 3 = with county at the top
  - 9 = with postmaster's name
- 15 = with M.O.B.
- 16 = with received, rec'd, or receiver
- 10 =with Maltese crosses
- 17 = with Registered
- Date Type. This is a letter followed by a numbers. These have the following meanings: (M = Month, D = Day, Y = Year, T = Time.)
  - A1 = MD
  - A2 = MD on same line
  - M1 = Manuscript marking, early period
  - M2 = Manuscript marking, late period
  - N1 = MDY in any order arranged vertically
  - N3 = N1 type but with year missing
  - S1 = MDY in straight line
  - T1 = MDYT in any order, arranged vertically
  - T2 = T1 type with bar replacing time or with time missing, any order
  - T6 = (MD) TY with month and day on same line
  - T7 = (MD)TY with year outside the circle
  - T8 = (MD)TAY with only last two digits of year
  - T9 = (MD)TY with year in outer circle
  - T10 = (MDY)TY with no M,D,orY
- 5. Style of Printing. Either one or three letters R or B referring to Roman (with serifs) or block letters for the town, state, and date respectively. A single letter means all are the same style type. A lower-case letter means that lower case letters apply.
- 6. Size. This is the diameter measured in millimeters. Ovals and rectangles are expressed as height times width.