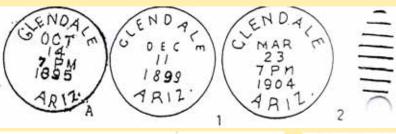

## Maricopa Co.

(1892—present)

- A C1bT1B27<sup>1</sup>/<sub>2</sub>
- 1 C1bN1B27<sup>1</sup>/<sub>2</sub>
- 2 CibT1B29
- 3 4-Bar
- 4 C1b′16T1B31

### Glendale Maricopa Co.

### U. S. G. S. Map, 1923.

Elevation, 1,154 feet. In T. 2 N., R. 2 E. On Ash Fork branch A. T. & S. F. R. R. 8 miles northwest of Phoenix. Important cot-ton, hay and farming center. *Arizona Magazine*, Aug., 1913, says: "Town established 1892 by New England Land Co. Set-tlement was made by some members of the 'Church of Brethern' from Illinois, who sent B. A. Hatzel out to locate place for them. He chose this spot, named the town, and bought 360 acres of land for the site. There is a prohibition clause in every deed. On May 20, 1921, citizens donated 10 acres of land to the U. S. for a poultry experiment station."





Glendale Dec 23 1903

Miss Leeah M Vicar Rochester Michigan Merry Xmas & happy new year form your aunt Mrs. Robt Gusdale

3

APR 12 7 136 1908 Miss Mary Hege Inman Kan.



| Town        | L                                    |               |                                        |
|-------------|--------------------------------------|---------------|----------------------------------------|
| <b>Type</b> | Postmark Code Globe                  | Pinal Co. (18 | 76-1881; Gila Co. 1881—present)        |
| 1           | C1bA1BBR26                           |               |                                        |
| 1           |                                      | 16            | C1bN1b27½                              |
| 2           | C1bN1B24 <sup>1</sup> / <sub>2</sub> | 17