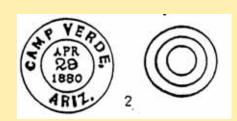

### **Postmark Code**

The postmark code used in this edition of the catalog is defined below. The code looks complicated at first glance, but is basically fairly simple, being split into six parts: Basic design, State Designation, Additional Features, Date Type, Style of Printing, and Size. These are discussed on the following page in detail.

1. Basic Design. This is the first letter or letters (C, OV, or OC) followed by a number. The basic design numbers are:

|     | C1   | = Single plain circular outline                  |
|-----|------|--------------------------------------------------|
| s1. | C2   | = Single toothed circular killer                 |
|     | C21  | = Double-circle outline                          |
|     | C22  | =Double-circle outline                           |
|     | C31, | = Double circle                                  |
|     | C41  | = Double circle outline plus inner circle        |
|     | C51  | = Double circle outline plus double inner circle |
|     | OV1  | =Single plain oval outline                       |
|     | 0V21 | = Double oval outline                            |
|     | 0V22 | = Double oval outline, outer oval toothed        |
|     | OC1  | =Signal octagonal outline                        |
|     | 0C6  | = Single octagonal oblong outline                |
|     | OC31 | = Double octagonal outline plus inner circle     |
|     | OC61 | =Double octagonal oblong outline                 |
|     | R1   | = Dashed rectangular outline                     |
|     |      |                                                  |

Other type designations are straight--line (SL), manuscript (M), registry markings (REG), and express markings (EX). Replacing the A, B and C designations used in previous editions of this catalog are Doane Type 1, Type 2, and Type 3 and 4 - Bar identifications familiar to most collectors. The number following the Type number in a Doane cancellation indicates the numeral between bars.

2. State Designation. This is the letter immediately following the basic design designation. The letters are assigned to Arizona markings are as follows:

| a | A.T.       | f ARIZONA TER. | m ARIZONIA      |
|---|------------|----------------|-----------------|
| b | ARIZ.      | g ARIZOA       | n ARIZONA TERR. |
| C | ARIZ. T.   | h ARI.         | p ARIZA         |
| d | ARIZ. TER. | j ARZ.         | q ARIZONA T.    |
|   |            | k ARIZ. TY.    | r N.M.          |

Where the state designation letter is followed by an apostrophe, it signifies that the state follows the town name in clockwise or left-to-right order.

### **Postmark Code**

- 3. Additional Features. This is the number, if any, following the state abbreviation letter. The following numbers have been assigned:
  - 1 = with county at the bottom11 = with stars2 = with county straight-line13 = with decorative lines
  - 3 = with county at the top
  - 9 = with postmaster's name
- 15 = with M.O.B.
- 16 = with received, rec'd, or receiver
- 10 =with Maltese crosses
- 17 = with Registered
- Date Type. This is a letter followed by a numbers. These have the following meanings: (M = Month, D = Day, Y = Year, T = Time.)
  - A1 = MD
  - A2 = MD on same line
  - M1 = Manuscript marking, early period
  - M2 = Manuscript marking, late period
  - N1 = MDY in any order arranged vertically
  - N3 = N1 type but with year missing
  - S1 = MDY in straight line
  - T1 = MDYT in any order, arranged vertically
  - T2 = T1 type with bar replacing time or with time missing, any order
  - T6 = (MD) TY with month and day on same line
  - T7 = (MD)TY with year outside the circle
  - T8 = (MD)TAY with only last two digits of year
  - T9 = (MD)TY with year in outer circle
  - T10 = (MDY)TY with no M,D,orY
- 5. Style of Printing. Either one or three letters R or B referring to Roman (with serifs) or block letters for the town, state, and date respectively. A single letter means all are the same style type. A lower-case letter means that lower case letters apply.
- 6. Size. This is the diameter measured in millimeters. Ovals and rectangles are expressed as height times width.