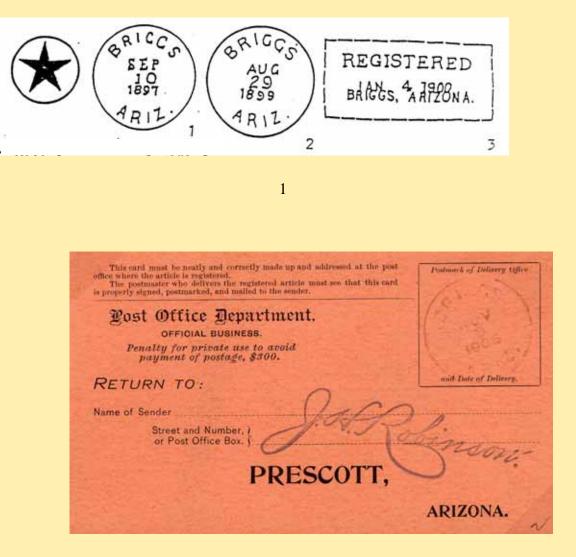

Swansea R. R. "Named for Tom Bouse, trader and storekeeper here of early days. Town was first called Brayton, q.v. Bouse Wash rises at southern end of Ranegas plain, flows northeast, enters Colorado River Ind. Res. Near lat. 34°, near A. T. & S. R. R. R. Sometimes called Lotus valley or Riego valley." Letter, C. A. Walter. P. O. established January 22, 1907, Wm. E. Enos, P.M.











Post \* 1AM 1909 RIZ Margan, Norte Colorado, THIS SIDE FOR THE ADDRESS



# BRIGGS

### Town

Briggs,

Type Postmark Code Briggs – Yavapai Co. (1890-1907)

- 1 C1bN1BBR27
- 2 C1bN1B28<sup>1</sup>/<sub>2</sub>
- 3 R1e17S1B20x44

### Yavapai County G. L. O. Map 1892.

Mining camp on Hassayampa river west side Bradshaws, near southern line of country. P.O. established December 30, 1890. Emery W. Fisher, P.M.





# **BUCKEYE**

### Town

**<u>Type</u>** Postmark Code Buckeye – Maricopa Co. (1888-present)

- 1 C1bN1BBR27<sup>1</sup>/<sub>2</sub>
- 2 C1bN1B28
- 3 C1bN1B27<sup>1</sup>/<sub>2</sub>
- 4 4-Bar
- 5 Clb´16T1B32

### Buckeye Maricopa County

Elevaion 886 feet. In T. 1 S., R 3 W. Farming settlement on Buckeye canal. About 3 mil3s from north bank of Gila, 30 miles southwest of Phoenix. On Arizona, Eastern R. R. Originally called Sidney, but changed to Buckeye by C. M. Clanton, "because most of the early settlers came from Ohio." Buckey O'Neill was once interested in this canal but it was not named for him although sometimes it is said to have been. P. O. established March 10, 1888, Miss Cora J. Clanton, P. M.





# **BUCKEYE**

### Town

**<u>Type</u>** Postmark Code Buckeye – Maricopa C