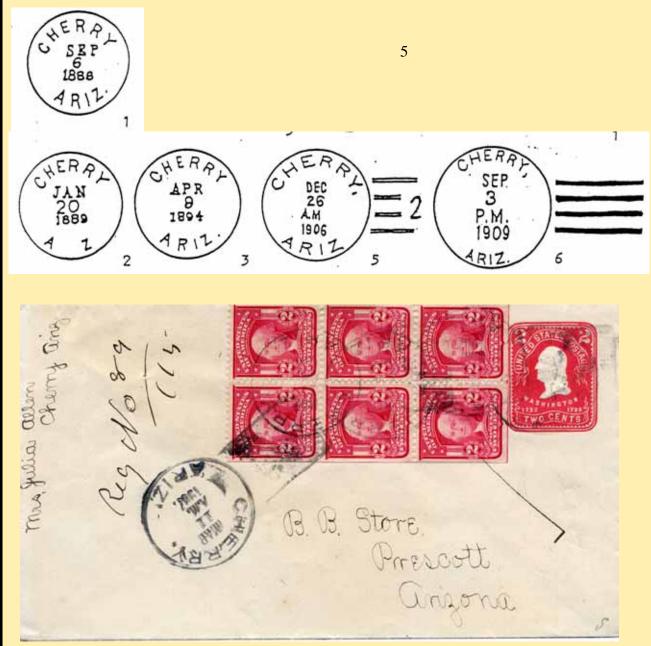

Code Cherry – Yavapai Co. (1884-1942)

- 1 C1bN1BBR2<sup>1</sup>/<sub>2</sub>
- 2 C1bN2BBR27
- 3 C1bN1BBR27<sup>1</sup>/<sub>2</sub>
- 4 M
- 5 Doane Ty 2/2
- 6 4-Bar

Cherry Yavapai County

### Map, Prescott N. F., 1927

IN sec. 16, T. 14 N., R. 3 E. Early town on Cherry creek P.O. established December 22, 1893. Tessie L. DeKuhn, P.M. A later and separate office from that of 1884.





# CHERRY

# Town

**<u>Type</u> <u>Postmark Code</u>** Cherry – Yavapai Co. (1884-1942)

- 1 C1bN1BBR2<sup>1</sup>/<sub>2</sub>
- 2 C1bN2BBR27
- 3 C1bN1BBR27½
- 4 M
- 5 Doane Ty 2/2
- 6 4-Bar

Cherry Yavapai County

### Map, Prescott N. F., 1927

IN sec. 16, T. 14 N., R. 3 E. Early town on Cherry creek P.O. established December 22, 1893. Tessie L. DeKuhn, P.M. A later and separate office from that of 1884.



# CHERRY

# Town

**Type Postmark Code** Cherry – Yavapai Co. (1884-1942)

- 1 C1bN1BBR2<sup>1</sup>/<sub>2</sub>
- 2 C1bN2BBR27
- 3 C1bN1BBR27<sup>1</sup>/<sub>2</sub>
- 4 M
- 5 Doane Ty 2/2
- 6 4-Bar

Cherry Yavapai County

### Map, Prescott N. F., 1927

In sec. 16, T. 14 N., R. 3 E. Early town on Cherry creek P.O. established December 22, 1893. Tessie L. DeKuhn, P.M. A later and separate office from that of 1884.



# **CHLORIDE**

### Town

**Type Postmark Code** Chloride – Mohave Co. (1873-1875; 1893-present)

| 1<br>1A<br>1B | C41bN1RRB34<br>C1bN1RRB26<br>OC6eSS1RRB27x36 | 6 4-Bar<br>7 4-Bar<br>8 4-Bar |         |
|---------------|----------------------------------------------|-------------------------------|---------|
| 1C<br>2       | C31b´15N1B28<br>C1bN1B28