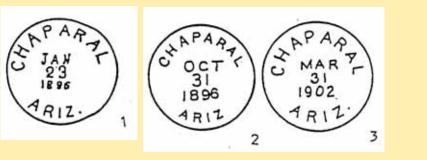

erk of the District Court, TOMBSTONE, ARIZONA.

POST CARD ADDRESS ONLY CORRESPON Dec. 12, 1911. Dec. 12, 1911. Dear marshi-通用 m. Chas marsh Good, Boulder a place that 9 The moning melia 16



# CHAPARAL

### Town

**Type Postmark Code** Chaparal – Yavapai Co. (1894-1917)

- 1 C1bN1BBR27<sup>1</sup>/<sub>2</sub>
- 2 C1bN2B27<sup>1</sup>/<sub>2</sub>
- 3 C1bN1B28<sup>1</sup>/<sub>2</sub>

### Chapparal Chaparal Yavapai County G.L.O., Map 1921

P. O. and mining camp after mine by this name about 1873. In T. 13 N., R. 1 E., near McCabe Mine. "Named for the mine here which was located in a dense growth of chaparral on the mountain side." Sp., "chaparral," brush, a live oak forest or thicket. Stockman's word signifying a dense bush thicket.

P.O. established May 24, 1894, Harmon B. Hanna, P.M.



3





# CHERRY

# Town

**<u>Type</u>** Postmark Code Cherry – Yavapai Co. (1884-1942)

- 1 C1bN1BBR2<sup>1</sup>/<sub>2</sub>
- 2 C1bN2BBR27
- 3 C1bN1BBR27<sup>1</sup>/<sub>2</sub>
- 4 M
- 5 Doane Ty 2/2
- 6 4-Bar

Cherry Yavapai County

### Map, Prescott N. F., 1927

IN sec. 16, T. 14 N., R. 3 E. Early town on Cherry creek P.O. established December 22, 1893. Tessie L. DeKuhn, P.M. A later and separate office from that of 1884.





# CHERRY

# Town

**<u>Type</u> <u>Postmark Code</u>** Cherry – Yavapai Co. (1884-1942)

- 1 C1bN1BBR2<sup>1</sup>/<sub>2</sub>
- 2 C1bN2BBR27
- 3 C1bN1BBR27½
- 4 M
- 5 Doane Ty 2/2
- 6 4-Bar

Cherry Yavapai County

### Map, Prescott N. F., 1927

IN sec. 16, T. 14 N., R. 3 E. Early town on Cherry creek P.O. established December 22, 1893. Tessie L. DeKuhn, P