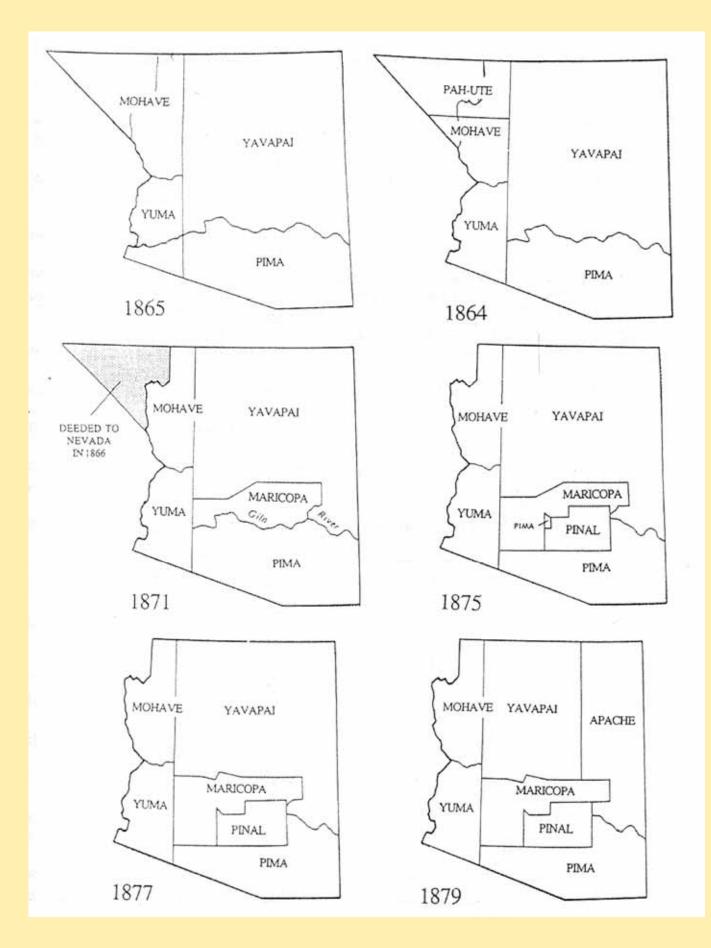

YT in any order, arranged vertically
  - T2 = T1 type with bar replacing time or with time missing, any order
  - T6 = (MD) TY with month and day on same line
  - T7 = (MD)TY with year outside the circle
  - T8 = (MD)TAY with only last two digits of year
  - T9 = (MD)TY with year in outer circle
  - T10 = (MDY)TY with no M,D,orY
- 5. Style of Printing. Either one or three letters R or B referring to Roman (with serifs) or block letters for the town, state, and date respectively. A single letter means all are the same style type. A lower-case letter means that lower case letters apply.
- 6. Size. This is the diameter measured in millimeters. Ovals and rectangles are expressed as height times width.

### Arizona 1884



### Arizona 1931



# **Chronological Progression Of Arizona Borders**



## **Arizona Counties**



#### FROM: Wells Fargo in Arizona Territory, by John and Lillian Theobald, edited by Bert M. Fireman, 1878.

Wells Fargo, so far as is known, never operated stage coaches under it own name in Arizona, although it did in other Western states.

As a prize of the quickly-ended Mexican War, the United States in 1848 acquired California, Nevada, Utah, part of Colorado, and Arizona and New Mexico north of the Gila River. With the Gadsden Purchase of 1854 there was added to this new territory more land south of that natural river barrier to provide a desirable railroad route to the Pacific shore. Present-day Arizona thus came into the union largely with the Mexican Cession and was part of the territory of New Mexico organized in 1859 and enlarged four years later with