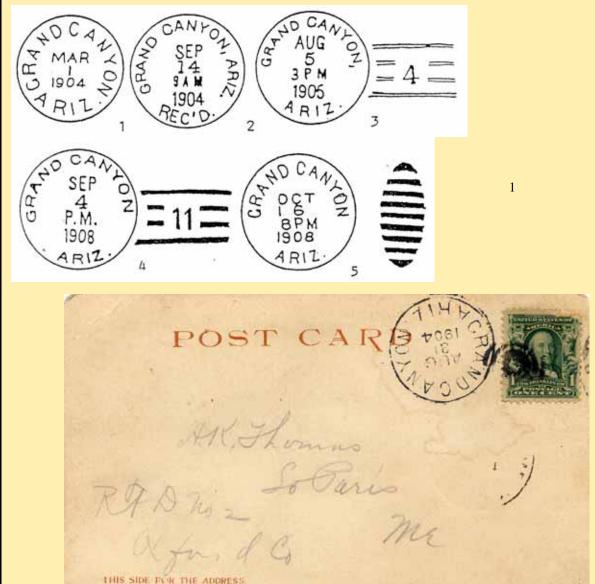

rs for the mine call it "Gold Roads." The "s," however, was dropped in time. P.O. established March 4, 1906. E. A. Shaw, P.M.







# GOODWIN







### Town

Postmark Code Grand Canyon Type

Coconino Co.

(1901-present)

- Μ A
- C1bN1B27 1
- 2 C1b'16T1B291/2
- 3 Doane Ty. 2/4
- 4 Doane Ty. 3/11
- 5 ClbT1B29<sup>1</sup>/<sub>2</sub>

### Map, Grand Canyon, N.P. 1923.

**Grand Canyon** Coconino Co. Elevation 6,866 feet. Post office and town. Terminal Grand Canyon branch of Santa Fe, 64 miles from Williams. Originally called Hance's Tank. The famous Harvey hotel, "El Tovar," is here. Branch railroad originally built to reach a group of copper mines north of Williams. Plan failed and line was bought by Santa Fe and extended to canyon. P. O. established march 14, 1902, Martin Buggelin, P.M.







Mm. G. C. Shehman Ulaquoshta-

2.00

THIS SIDE FOR THE ADDRESS





.200 POST CARIS miss. Christena Febre 15'88 Enclid ave Cleveland. Ohio

THIS SIDE FOR THE ADDRESS

THIS SIDE FOR THE ADDRESS.

POST CARD

miss Horence Moral 1360 Geory S, San Francisco

5

MA 23 POST C AR 2 1410 There are several trails from the rim to the river, of which Bright Angel Trail is best known. ARI From this trail are seen numerous vistas of the Canyon. These are all changing pictures, -full of color; full of spirit; and full of mystery. may 22 in 2 Mo Susau S. Pike Hay Educo. She man 300 TERRITONIA PACE FOR THE ADDRESS. THIS SPACE MAY BE USED FOR MESSAGE

# **GRANDVIEW**

# Town

1 2

<u>Type</u> <u>Postmark Code</u> Grandview

Coconino Co.

(1903-1908)

Doane Ty. 2/1 C31´15N1B31

### Grandview Coconino C