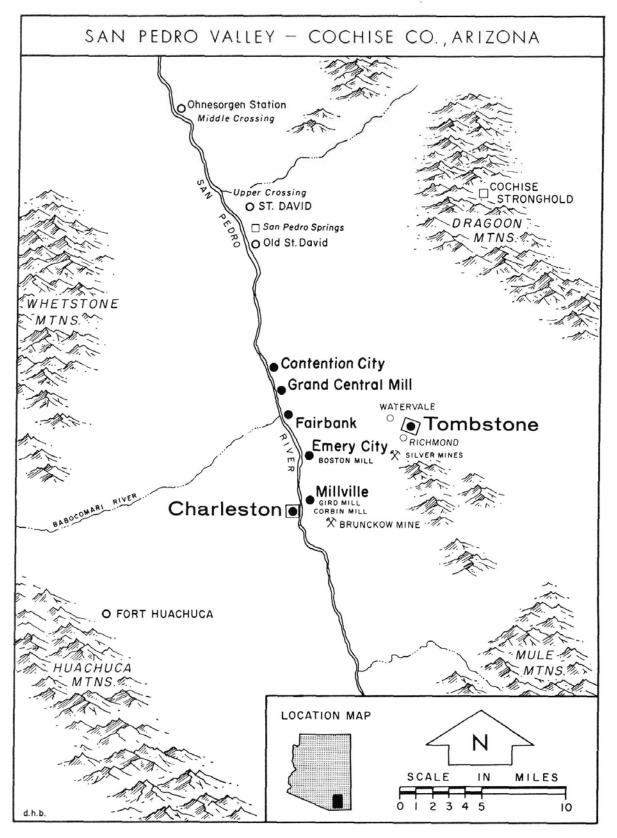

r 14.

BUTTERFIELD "CELERITY" STAGE, the type first used in Arizona before the heavier Concord stages were introduced. This type of light stage, built in the coach factory of James Gould at Albany, N. Y., was more adaptable to rough mountain and desert travel than the lumbering stages familiar in the East. Seats were not upholstered, but like those in some automobiles, could be folded down to provide unyielding beds for passengers. These coaches operated between Springfield, Mo., or Fort Smith, Ark., and Los Angeles.

The word "celerity" was taken from a provision in standard mail route contracts which required contractors to perform their duties with "certainty, celerity, and security." (See Page 22)

## **U. S. Army Installations in Arizona**



## San Pedro Valley—Cochise Co., Arizona



Map showing the Tombstone area in the early days.

Bold means we have some postmarks from this town. Underline means we have one of all that towns postmarks. Italics means there are no known postmarks from this town. Red means we are actively collecting this town from these counties, Cochise, Pima and Santa Cruz.

| Acme            | Mohave             | Blaisdell                             | Yuma                    | Chin Lee                     | Apache          |
|-----------------|--------------------|---------------------------------------|-------------------------|------------------------------|-----------------|
| Adair           | Navajo             | Blanchard                             | Yavapai                 | Chino                        | Yavapai         |
| Adamana