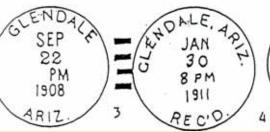

Maricopa Co.

(1892—present)

- A C1bT1B27<sup>1</sup>/<sub>2</sub>
- 1 C1bN1B27<sup>1</sup>/<sub>2</sub>
- 2 CibT1B29
- 3 4-Bar
- 4 C1b′16T1B31

### Glendale Maricopa Co.

### U. S. G. S. Map, 1923.

Elevation, 1,154 feet. In T. 2 N., R. 2 E. On Ash Fork branch A. T. & S. F. R. R. 8 miles northwest of Phoenix. Important cot-ton, hay and farming center. *Arizona Magazine*, Aug., 1913, says: "Town established 1892 by New England Land Co. Set-tlement was made by some members of the 'Church of Brethern' from Illinois, who sent B. A. Hatzel out to locate place for them. He chose this spot, named the town, and bought 360 acres of land for the site. There is a prohibition clause in every deed. On May 20, 1921, citizens donated 10 acres of land to the U. S. for a poultry experiment station."





THIS SIDE FOR THE ADDRESS.

Glendale Dec 23 1903

2

Miss Leeah M Vicar Rochester Michigan Merry Xmas & happy new year form your aunt Mrs. Robt Gusdale

23

POST CARD VACES CARD WACES C

# GLENDALE

### Town

<u>Type</u> <u>Postmark Code</u> Glendale

### Maricopa Co.

(1892—present)

- A C1bT1B27<sup>1</sup>/<sub>2</sub>
- 1 C1bN1B27<sup>1</sup>/<sub>2</sub>
- 2 CibT1B29
- 3 4-Bar
- 4 C1b′16T1B31

### Glendale Maricopa Co.

### U. S. G. S. Map, 1923.

Elevation, 1,154 feet. In T. 2 N., R. 2 E. On Ash Fork branch A. T. & S. F. R. R. 8 miles northwest of Phoenix. Important cot-ton, hay and farming center. *Arizona Magazine*, Aug., 1913, says: "Town established 1892 by New England Land Co. Set-tlement was made by some members of the 'Church of Brethern' from Illinois, who sent B. A. Hatzel