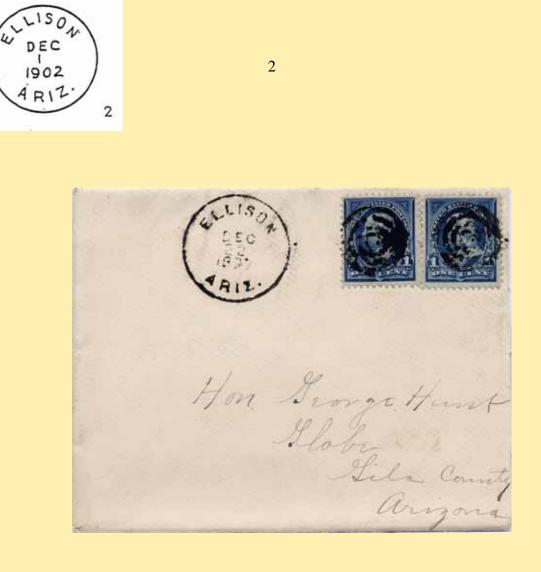

LMO. MAY 19 8 AM 1908 Good morning ARIZ answer this Mr Howard & Boone Dunlan Arizona . SERIE 7608 9



# **ELLISON**

### Town

### TypePostmark CodeEllison – Gila Co. (1897—1907)

- 1 M
- 2 C1bN1B28

### Ellison Gila County Map, Tonto, N. F., 1926

In sec. 10, T. 8 N., R. 15 E. Named for Jesse W. Ellison, stockman, who grazed cattle in this region and on the Apache reservation and had his headquarters here. Came to Arizona, 1886, with a heard of cattle which he shipped by rail from Texas to bowie Station where he unloaded and drove across to Tonto Basin. Settled on Ellison creek, later moved to the "Q" ranch southwest of Pleasant valley. Died, Phoenix, January 21, 1924. One of his daughters married Governor G. W. P. Hunt. P. O. established at ranch, July 27, 1897. Jesse W. Ellison, P.M.





# FLAGSTAFF

| Town<br><u>Type</u>                             | Postmark Code                                                                                                                                      | Flagstaff – Yavapai Co. (1881-1891); (1891-present)                                                                  |
|-------------------------------------------------|----------------------------------------------------------------------------------------------------------------------------------------------------|----------------------------------------------------------------------------------------------------------------------|
| 1<br>2<br>3<br>4<br>5<br>6<br>7<br>8<br>9<br>10 | C1bN1B22½<br>C1aN1RRB26<br>C1bN1BBR26<br>C1bN1BBR26½<br>C21eN1RRB28½<br>C1bN1BBR26½<br>C1eS