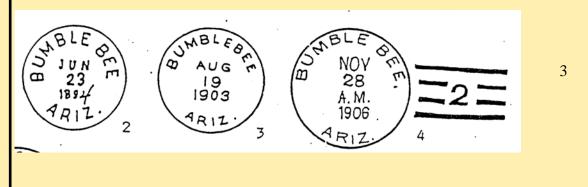

### **Postmark Code**

The postmark code used in this edition of the catalog is defined below. The code looks complicated at first glance, but is basically fairly simple, being split into six parts: Basic design, State Designation, Additional Features, Date Type, Style of Printing, and Size. These are discussed on the following page in detail.

1. Basic Design. This is the first letter or letters (C, OV, or OC) followed by a number. The basic design numbers are:

|     | C1   | = Single plain circular outline                  |
|-----|------|--------------------------------------------------|
| s1. | C2   | = Single toothed circular killer                 |
|     | C21  | = Double-circle outline                          |
|     | C22  | =Double-circle outline                           |
|     | C31, | = Double circle                                  |
|     | C41  | = Double circle outline plus inner circle        |
|     | C51  | = Double circle outline plus double inner circle |
|     | OV1  | =Single plain oval outline                       |
|     | 0V21 | = Double oval outline                            |
|     | 0V22 | = Double oval outline, outer oval toothed        |
|     | OC1  | =Signal octagonal outline                        |
|     | 0C6  | = Single octagonal oblong outline                |
|     | OC31 | = Double octagonal outline plus inner circle     |
|     | OC61 | =Double octagonal oblong outline                 |
|     | R1   | = Dashed rectangular outline                     |
|     |      |                                                  |

Other type designations are straight--line (SL), manuscript (M), registry markings (REG), and express markings (EX). Replacing the A, B and C designations used in previous editions of this catalog are Doane Type 1, Type 2, and Type 3 and 4 - Bar identifications familiar to most collectors. The number following the Type number in a Doane cancellation indicates the numeral between bars.

2. State Designation. This is the letter immediately following the basic design designation. The letters are assigned to Arizona markings are as follows:

| a | A.T.       | f ARIZONA TER. | m ARIZONIA      |
|---|------------|----------------|-----------------|
| b | ARIZ.      | g ARIZOA       | n ARIZONA TERR. |
| C | ARIZ. T.   | h ARI.         | p ARIZA         |
| d | ARIZ. TER. | j ARZ.         | q ARIZONA T.    |
|   |            | k ARIZ. TY.    | r N.M.          |

Where the state designation letter is followed by an apostrophe, it signifies that the state follows the town name in clockwise or left-to-right order.

### **Postmark Code**

- 3. Additional Features. This is the number, if any, following the state abbreviation letter. The following numbers have been assigned:
  - 1 = with county at the bottom11 = with stars2 = with county straight-line13 = with decorative lines
  - 3 = with county at the top
  - 9 = with postmaster's name
- 15 = with M.O.B.
- 16 = with received, rec'd, or receiver
- 10 =with Maltese crosses
- 17 = with Registered
- Date Type. This is a letter followed by a numbers. These have the following meanings: (M = Month, D = Day, Y = Year, T = Time.)
  - A1 = MD
  - A2 = MD on same line
  - M1 = Manuscript marking, early period
  - M2 = Manuscript marking, late period
  - N1 = MDY in any order arranged vertically
  - N3 = N1 type but with year missing
  - S1 = MDY in straight line
  - T1 = MDYT in any order, arranged vertically
  - T2 = T1 type with bar replacing time or with time missing, any order
  - T6 = (MD) TY with month and day on same line
  - T7 = (MD)TY with year outside the circle
  - T8 = (MD)TAY with only last two digits of year
  - T9 = (MD)TY with year in outer circle
  - T10 = (MDY)TY with no M,D,orY
- 5. Style of Printing. Either one or three letters R or B referring to Roman (with serifs) or block letters for the town, state, and date respectively. A single letter means all are the same style type. A lower-case letter means that lower case letters apply.
- 6. Size. This is the diameter measured in millimeters. Ovals and rectangles are expressed as height times width.