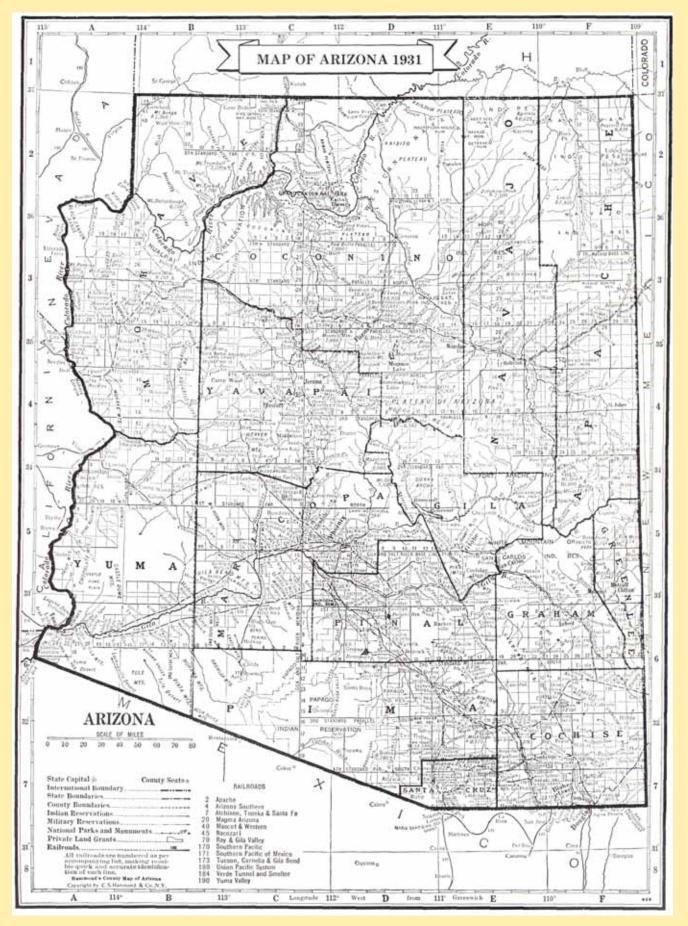

year missing
  - S1 = MDY in straight line
  - T1 = MDYT in any order, arranged vertically
  - T2 = T1 type with bar replacing time or with time missing, any order
  - T6 = (MD) TY with month and day on same line
  - T7 = (MD)TY with year outside the circle
  - T8 = (MD)TAY with only last two digits of year
  - T9 = (MD)TY with year in outer circle
  - T10 = (MDY)TY with no M,D,orY
- 5. Style of Printing. Either one or three letters R or B referring to Roman (with serifs) or block letters for the town, state, and date respectively. A single letter means all are the same style type. A lower-case letter means that lower case letters apply.
- 6. Size. This is the diameter measured in millimeters. Ovals and rectangles are expressed as height times width.

### Arizona 1884



### Arizona 1931



# **Chronological Progression Of Arizona Borders**



## **Arizona Counties**



#### FROM: Wells Fargo in Arizona Territory, by John and Lillian Theobald, edited by Bert M. Fireman, 1878.

Wells Fargo, so far as is known, never operated stage coaches under it own name in Arizona, although it did in other Western states.

As a prize of the quickly-ended Mexican War, the United States in 1848 acquired California, Nevada, Utah, part of Colorado, and Arizona and New Mexico north of the Gila River. With the Gadsden Purchase of 1854 there was added to this new territory more land south of that natural river barrier to provide a desirable railroad route to the Pacific shore. Present-day Arizona thus came into the union largely with the Mexican Cession and was part of the territory of New Mexic