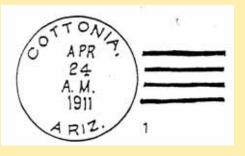

### **Postmark Code**

The postmark code used in this edition of the catalog is defined below. The code looks complicated at first glance, but is basically fairly simple, being split into six parts: Basic design, State Designation, Additional Features, Date Type, Style of Printing, and Size. These are discussed on the following page in detail.

1. Basic Design. This is the first letter or letters (C, OV, or OC) followed by a number. The basic design numbers are:

|     | C1   | = Single plain circular outline                  |
|-----|------|--------------------------------------------------|
| s1. | C2   | = Single toothed circular killer                 |
|     | C21  | = Double-circle outline                          |
|     | C22  | =Double-circle outline                           |
|     | C31, | = Double circle                                  |
|     | C41  | = Double circle outline plus inner circle        |
|     | C51  | = Double circle outline plus double inner circle |
|     | OV1  | =Single plain oval outline                       |
|     | 0V21 | = Double oval outline                            |
|     | 0V22 | = Double oval outline, outer oval toothed        |
|     | OC1  | =Signal octagonal outline                        |
|     | 0C6  | = Single octagonal oblong outline                |
|     | OC31 | = Double octagonal outline plus inner circle     |
|     | OC61 | =Double octagonal oblong outline                 |
|     | R1   | = Dashed rectangular outline                     |
|     |      |                                                  |

Other type designations are straight--line (SL), manuscript (M), registry markings (REG), and express markings (EX). Replacing the A, B and C designations used in previous editions of this catalog are Doane Type 1, Type 2, and Type 3 and 4 - Bar identifications familiar to most collectors. The number following the Type number in a Doane cancellation indicates the numeral between bars.

2. State Designation. This is the letter immediately following the basic design designation. The letters are assigned to Arizona markings are as follows:

| a | A.T.       | f ARIZONA TER. | m ARIZONIA      |
|---|------------|----------------|-----------------|
| b | ARIZ.      | g ARIZOA       | n ARIZONA TERR. |
| C | ARIZ. T.   | h ARI.         | p ARIZA         |
| d | ARIZ. TER. | j ARZ.         | q ARIZONA T.    |
|   |            | k ARIZ. TY.    | r N.M.          |

### **Postmark Code**

- 3. Additional Features. This is the number, if any, following the state abbreviation letter. The following numbers have been assigned:
  - 1 = with county at the bottom11 = with stars2 = with county straight-line13 = with decorative lines
  - 3 = with county at the top
  - 9 = with postmaster's name
- 15 = with M.O.B.
- 16 = with received, rec'd, or receiver
- 10 =with Maltese crosses
- 17 = with Registered
- Date Type. This is a letter followed by a numbers. These have the following meanings: (M = Month, D = Day, Y = Year, T = Time.)
  - A1 = MD
  - A2 = MD on same line
  - M1 = Manuscript marking, early period
  - M2 = Manuscript marking, late period
  - N1 = MDY in any order arranged vertically
  - N3 = N1 type but with year missing
  - S1 = MDY in straight line
  - T1 = MDYT in any order, arranged vertically
  - T2 = T1 type with bar replacing time or with time missing, any order
  - T6 = (MD) TY with month and day on same line
  - T7 = (MD)TY with year outside the circle
  - T8 = (MD)TAY with only last two digits of year
  - T9 = (MD)TY with year in outer circle
  - T10 = (MDY)TY with no M,D,orY
- 5. Style of Printing. Either one or three letters R or B referring to Roman (with serifs) or block letters for the town, state, and date respectively. A single letter means all are the same style type. A lower-case letter means that lower case letters apply.
- 6. Size. This is the diameter measured in millimeters. Ovals and rectangles are expressed as height times width.