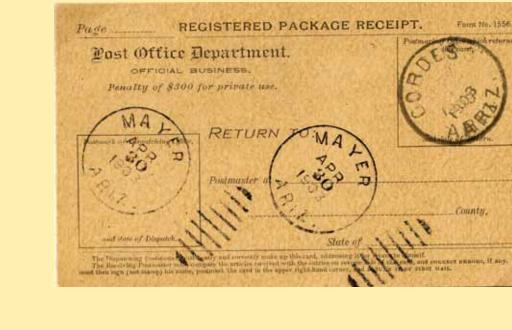

g this card for other<br>than Official Business. | Post Off                                    | ice at             |
|                                                                                                | turn this card by NEXT MAIL,<br>t cover, to | Al Zate at Bettin. |
|                                                                                                |                                             |                    |
| Stamp of Dispatching Office                                                                    | P.M.at                                      | 200g               |
| Stamp of Dispatching Office                                                                    | P. M. at                                    | 2ccfc              |



# CORDES

5&7



POST CA Ŀ MAR 21 ASH FORK is divison point on the Santa Fe, a branch one runs south to the mining reston around Prescott, also to Phoenix in the San River Valley. The hotel is of A.M. 1910 reinforced concrete, and is named after one of ARIZ the Spaniards of the Conquest, Padre Silvestre Men Frank festio. Filogaloff. Velez Escalante, a pioneer Franciscan priest who journeyed through Arizons in 1776. Ash Fork lies under the turquoise blue Arizona sky at an altitude of 5,120 feet. 3/19,19,1119. 19.10 Dia pomma healing ONE annel al na. h ٤ dooper o 6 Vonel Livo in 10 lier Anours shall marked one one message frome THIS SPACE FOR THE ADDRESS. 1



# CORNVILLE

### Town

**<u>Type</u>** Postmark Code Cornville – Yavapai Co. (1885—present)

- 1 M
- 2 C1bN1BBR27
- 3 Doane Ty. 2/1

### Cornville Y