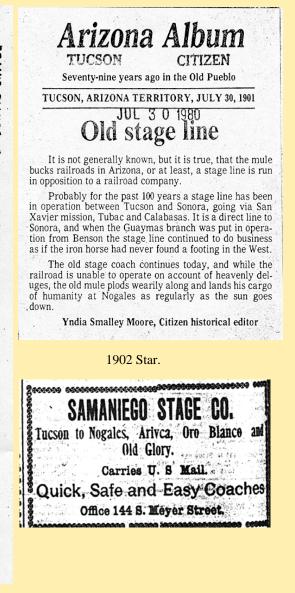

#### FROM: Wells Fargo in Arizona Territory, by John and Lillian Theobald, edited by Bert M. Fireman, 1878.

Wells Fargo, so far as is known, never operated stage coaches under it own name in Arizona, although it did in other Western states.

As a prize of the quickly-ended Mexican War, the United States in 1848 acquired California, Nevada, Utah, part of Colorado, and Arizona and New Mexico north of the Gila River. With the Gadsden Purchase of 1854 there was added to this new territory more land south of that natural river barrier to provide a desirable railroad route to the Pacific shore. Present-day Arizona thus came into the union largely with the Mexican Cession and was part of the territory of New Mexico organized in 1859 and enlarged four years later with the Gadsden Purchase. The new territory immediately attracted settlers who developed agriculture and mining enterprises, although Arizona's first important role was as an all-weather, low-altitude route chosen to accommodate the first transcontinental mail service to California.

Twenty-five stations of the Butterfield Overland Mail were located in territorial Arizona, many of them acquired from the predecessor San Antonio & San Diego firm along with it stock and rolling equipment.

Ordinary express including mail as well as parcels of all sorts, soon was being carried on the Butterfield route under the management of Wells Fargo, which had provided financial backing to Butterfield.