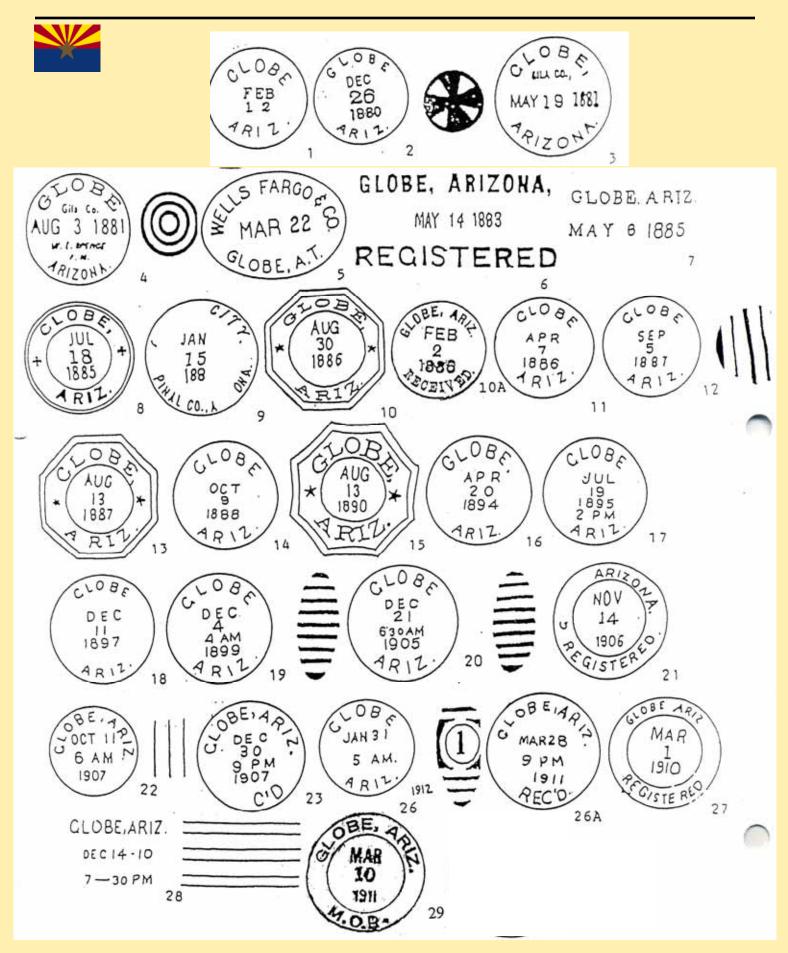

### **Postmark Code**

The postmark code used in this edition of the catalog is defined below. The code looks complicated at first glance, but is basically fairly simple, being split into six parts: Basic design, State Designation, Additional Features, Date Type, Style of Printing, and Size. These are discussed on the following page in detail.

1. Basic Design. This is the first letter or letters (C, OV, or OC) followed by a number. The basic design numbers are:

|     | C1   | = Single plain circular outline                  |
|-----|------|--------------------------------------------------|
| s1. | C2   | = Single toothed circular killer                 |
|     | C21  | = Double-circle outline                          |
|     | C22  | =Double-circle outline                           |
|     | C31, | = Double circle                                  |
|     | C41  | = Double circle outline plus inner circle        |
|     | C51  | = Double circle outline plus double inner circle |
|     | OV1  | =Single plain oval outline                       |
|     | 0V21 | = Double oval outline                            |
|     | 0V22 | = Double oval outline, outer oval toothed        |
|     | OC1  | =Signal octagonal outline                        |
|     | 0C6  | = Single octagonal oblong outline                |
|     | OC31 | = Double octagonal outline plus inner circle     |
|     | OC61 | =Double octagonal oblong outline                 |
|     | R1   | = Dashed rectangular outline                     |
|     |      |                                                  |

Other type designations are straight--line (SL), manuscript (M), registry markings (REG), and express markings (EX). Replacing the A, B and C designations used in previous editions of this catalog are Doane Type 1, Type 2, and Type 3 and 4 - Bar identifications familiar to most collectors. The number following the Type number in a Doane cancellation indicates the numeral between bars.

2. State Designation. This is the letter immediately following the basic design designation. The letters are assigned to Arizona markings are as follows:

| a | A.T.       | f ARIZONA TER. | m ARIZONIA      |
|---|------------|----------------|-----------------|
| b | ARIZ.      | g ARIZOA       | n ARIZONA TERR. |
| C | ARIZ. T.   | h ARI.         | p ARIZA         |
| d | ARIZ. TER. | j ARZ.         | q ARIZONA T.    |
|   |            | k ARIZ. TY.    | r N.M.          |

Where the state designation letter is followed by an apostrophe, it signifies that the state follows the town name in clockwise or left-to-right order.

### **Postmark Code**

- 3. Additional Features. This is the number, if any, following the state abbreviation letter. The following numbers have been assigned:
  - 1 = with county at the bottom11 = with stars2 = with county straight-line13 = with decorative lines
  - 3 = with county at the top
  - 9 = with postmaster's name
- 15 = with M.O.B.
- 16 = with received, rec'd, or receiver
- 10 =with Maltese crosses
- 17 = with Registered
- Date Type. This is a letter followed by a numbers. These have the following meanings: (M = Month, D = Day, Y = Year, T = Time.)
  - A1 = MD
  - A2 = MD on same line
  - M1 = Manuscript marking, early period
  - M2 = Manuscript marking, late period
  - N1 = MDY in any order arranged vertically
  - N3 = N1 type but with year missing
  - S1 = MDY in straight line
  - T1 = MDYT in any order, arranged vertically
  - T2 = T1 type with bar replacing time or with time missing, any order
  - T6 = (MD) TY with month and day on same line
  - T7 = (MD)TY with year outside the circle
  - T8 = (MD)TAY with only last two digits of year
  - T9 = (MD)TY with year in outer circle
  - T10 = (MDY)TY with no M,D,orY
- 5. Style of Printing. Either one or three letters R or B referring to Roman (with serifs) or block letters for the town, state, and date respectively. A single letter means all are the same style type. A lower-case letter means that lower case letters apply.
- 6. Size. This is the diameter measured in millimeters. Ovals and rectangles are expressed as height times width.