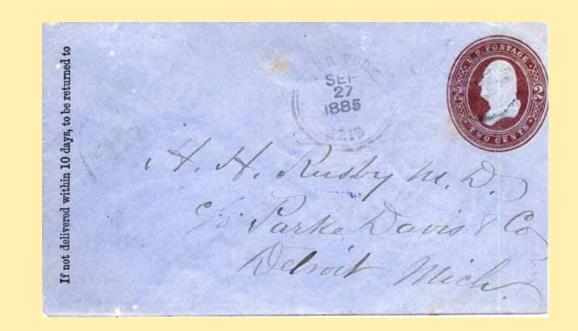

## **Value of Postmarks**

|       | The Key to the | Value Numbers is | as follows:     |
|-------|----------------|------------------|-----------------|
| Value | No. Range      | Value No.        | Range           |
|       |                | As of 2007       |                 |
| 0     | \$5—\$10       | 8                | \$1000—\$2000   |
| 1     | \$10—\$20      | 9                | \$2000—\$3000   |
| 2     | \$20—\$40      | 10               | \$3000—\$4000   |
| 3     | \$40—\$70      | 11               | \$4000—\$5000   |
| 4     | \$70—100       | 12               | \$5000—\$7500   |
| 5     | \$100—\$200    | 13               | \$7500—10000    |
| 6     | \$200—\$400    | 14               | \$10000-\$15000 |
| 7     | \$400—\$1000   | 15               | \$15000—\$20000 |
|       |                | 16               | \$20000—        |

The value number shown for each type is for a good readable strike on a sound cover.

There is a definite preference by most territorial postmark collectors for normal size covers; however, when a postmark is found on other items, then the average dollar value associated with each Value Number must be multiplied by the factor in the following table to determine the worth of the item:

| Postmar               | ked Item                                       |                                                | Multiply by                          |
|-----------------------|------------------------------------------------|------------------------------------------------|--------------------------------------|
| Postal ca             | ard or post card                               |                                                | 0.75                                 |
| Cover fr              | ont only                                       |                                                | 0.75                                 |
| 1917 C                | receipt card                                   |                                                | 0.5.                                 |
|                       | oversize cover                                 |                                                | 0.5                                  |
|                       | th stamp'                                      |                                                | 0.1                                  |
|                       | k used as receiving of tran                    | nsit mark                                      | 0.25 back, 0.40 front                |
|                       | are (no stamp)                                 |                                                | 0.05                                 |
| Cut-to-sl             |                                                |                                                | 0.02                                 |
| in adjust<br>factors: | Condition<br>Brilliant<br>Fine<br>Good<br>Fair | <u>Multiply by</u><br>2.0<br>1.4<br>1.0<br>0.6 | ion of the strike, use the following |
|                       | Poor                                           | 0.2                                            |                                      |
| To acco               | unt for the condition of th                    | e postmarked it                                | em, use the following factors:       |
|                       | Condition                                      | Multiply by                                    |                                      |
|                       | Fresh                                          | 1.3                                            |                                      |
|                       | Sound                                          | 1.0                                            |                                      |
|                       | Moderately worn                                | 0.8                                            |                                      |
|                       | Worn                                           | 0.6                                            |                                      |
|                       | Badly worn/Tears                               | 0.2 to 0.5                                     |                                      |