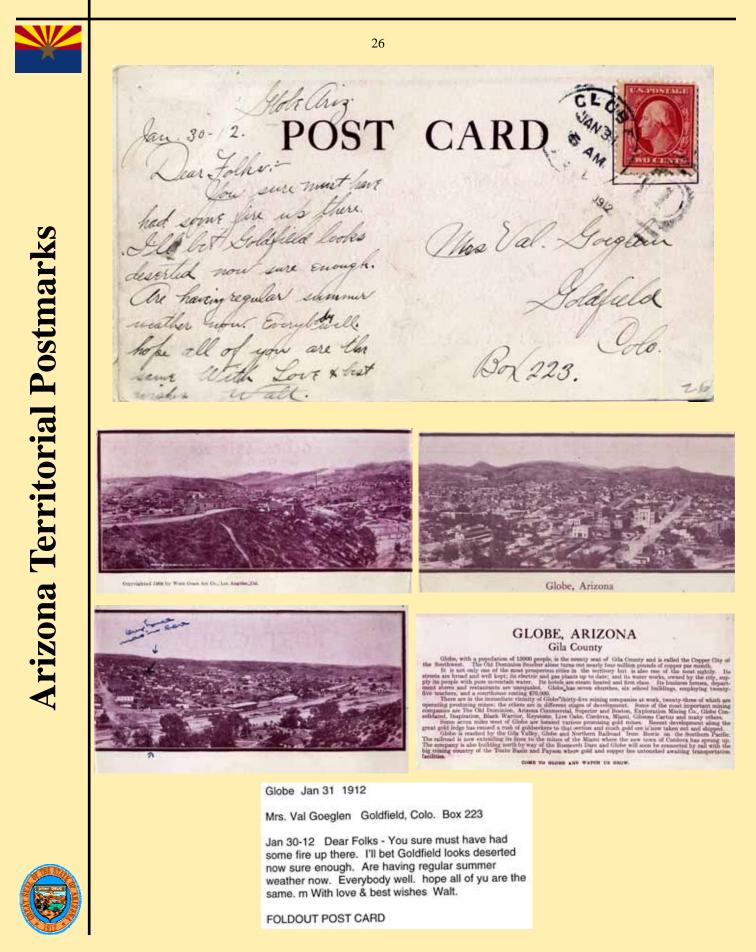

### **Arizona Territorial Postmarks**

### 1850's to February 14, 1912

(Volume1 — Indexes, Information & Start to G)

**By Al Ring** 

This collection was started in the early 1990's and then pretty much stopped in the late 1990's. The collection consisted of the entire state of Arizona. In June of 2006 I started to make new presentation pages and update the collection.

The information for the pricing and towns in this collection come from Arizona Territorial Postmark Catalogue originally started by Dr. Sheldon H. Dike then taken over by Owen W. Kriege ph. D and now provided by Jewell L. Meyer. Also used in gathering information is The Postal History Foundation, Will C. Barnes Arizona Place Names, Arizona Territory Post Offices & Postmasters, & Wells Fargo in Arizona Territory by John and Lillian Theobald, Railroads of Arizona Vol. 1, by David F. Myrick, Ghosts and Ghost Towns, by W. J. "Jack" Way, Ghost Towns and Historical Haunts in Arizona, by Thelma Heatwole, Arizona's Best Ghost Towns, by Philip Varney, and other books where I might get information. Also included many post cards from Al Ring's collection and http://www.ghosttowns.com/states/az/az.html.