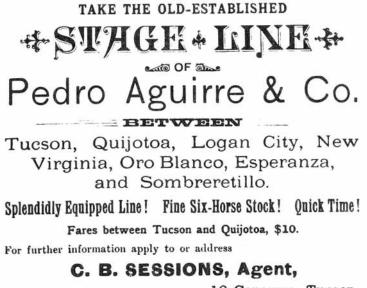

#### FROM: Wells Fargo in Arizona Territory, by John and Lillian Theobald, edited by Bert M. Fireman, 1878.

Wells Fargo, so far as is known, never operated stage coaches under it own name in Arizona, although it did in other Western states.

As a prize of the quickly-ended Mexican War, the United States in 1848 acquired California, Nevada, Utah, part of Colorado, and Arizona and New Mexico north of the Gila River. With the Gadsden Purchase of 1854 there was added to this new territory more land south of that natural river barrier to provide a desirable railroad route to the Pacific shore. Present-day Arizona thus came into the union largely with the Mexican Cession and was part of the territory of New Mexico organized in 1859 and enlarged four years later with the Gadsden Purchase. The new territory immediately attracted settlers who developed agriculture and mining enterprises, although Arizona's first important role was as an all-weather, low-altitude route chosen to accommodate the first transcontinental mail service to California.

Twenty-five stations of the Butterfield Overland Mail were located in territorial Arizona, many of them acquired from the predecessor San Antonio & San Diego firm along with it stock and rolling equipment.

Ordinary express including mail as well as parcels of all sorts, soon was being carried on the Butterfield route under the management of Wells Fargo, which had provided financial backing to Butterfield.