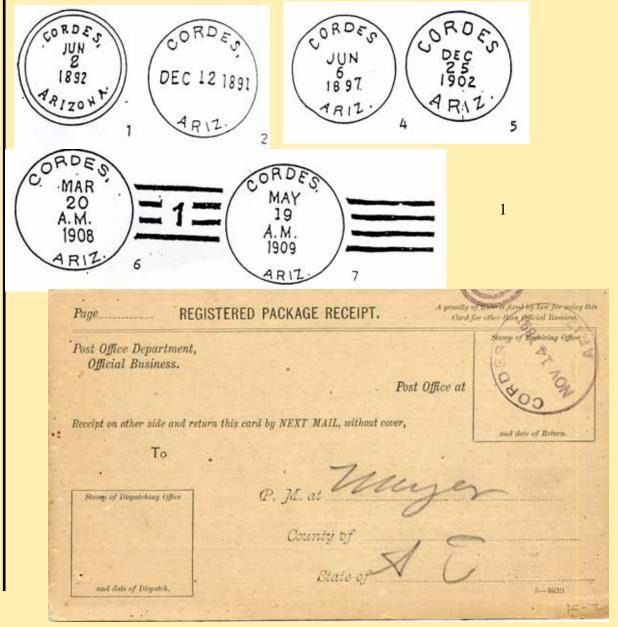

yden, P.M. See Copper City.



Post Card. No: 1959

1



# **CORDES**

### Town

1

**Type** Postmark Code Cordes – Yavapai Co. (1886-1944)

- C21eN1RRB28
- 2 C1bS1RRB281/2
- 3 Μ
- 4 C1bN1B27
- 5 C1bN1B28
- 6 Doane Ty. 3/1 7
  - 4-Bar

Cordes **Yavapai** County

G. L. O. Map, 1921, Gordes: In sec. 12, T. 11<sup>1</sup>/<sub>2</sub> N., R. 1 E. On branch road Prescott to Middelton. Important sheep shipping point. Named for John K. Cordes, first P.M. and early settler. Before the railroad came, known as Antelope station. They asked for that name for their P.O. but thre already was an Antelope. Cords then decided to name it after his family. Thomas cordes father of John K. was U. S. Internal Revenue collector for Arizna at Prescott, 1882. P. O. established June 9, 1886, John K. Cordes, P.M.



# CORDES

# 3 & 4

| Page                                                                              | REGISTERED                                | PACKAGE      | RECEIPT. |                    |
|-----------------------------------------------------------------------------------|-------------------------------------------|--------------|----------|--------------------|
| POST OFFICE DEPARTM<br>Official Business.                                         | ENT.                                      | - 198 94     | lei      | retes              |
| A penalty of \$300 is fixed<br>for using this card for o<br>than Official Basines | hy law<br>ther<br>t                       | Post 0       | ffice at | 4/9/9.             |
| Receipt on other side o