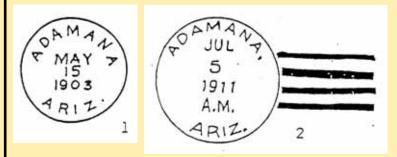

t in the early days, 1879-1890, two partners, Jim Cart and Adam Hanna, grazed several thousand sheep on range abut the Petrified Forest. Their ranch was south of the Puerco opposite present railroad station of Carrizo.

Driving back from the sheep camp at the forest one December night in 1885 Mrs. Cart and two small children were caught in a blizzard. Abandoning the team they took shelter under an overhanging bluff where they were found frozen to death almost in sight of home.

Hanna married a young woman in Holbrook whose name, unfortunately for the romancers, was Maggie, not Anna.

The name was coined by a Santa Fe official, just who has been long ago forgotten, out of the old Scotsman's two names, "Adam Hanna." Hanna died years ago and is buried in the little *camp santo* at Holbrook.



PETRIFIED FOREST, ARIZONA. PETRIFIED POREST, MILCOMM. Here are found vast deposits of agatized wood, from the size of a marble to trees more than two hundred fect in length. The forcest comprises many thousands of acres, all accessible from Adamana. Adamana is located on the main line of the Santa Fe alsout 125 miles east of the Grand Canyon and 230 miles west of Albaquerque. PLACE STAMP HERE 11 -2

2



### AGUA CALIENTE

#### Town

**Type Postmark Code** Auga Caliente – Maricopa Co. (1888-1960)

- 1 C1bN1BBR28<sup>1</sup>/<sub>2</sub>
- 2 C1bN1B28
- 3 C1bNB27<sup>1</sup>/<sub>2</sub>
- 4 C1bNB28<sup>1</sup>/<sub>2</sub>
- 5 4-Bar

#### Agua Cliente Maricopa Co. Smith Map, 1921; U. S. G. S., 1923

Sp., "hot water." Village and hot springs about 3 miles north of Gila river. Noted for the