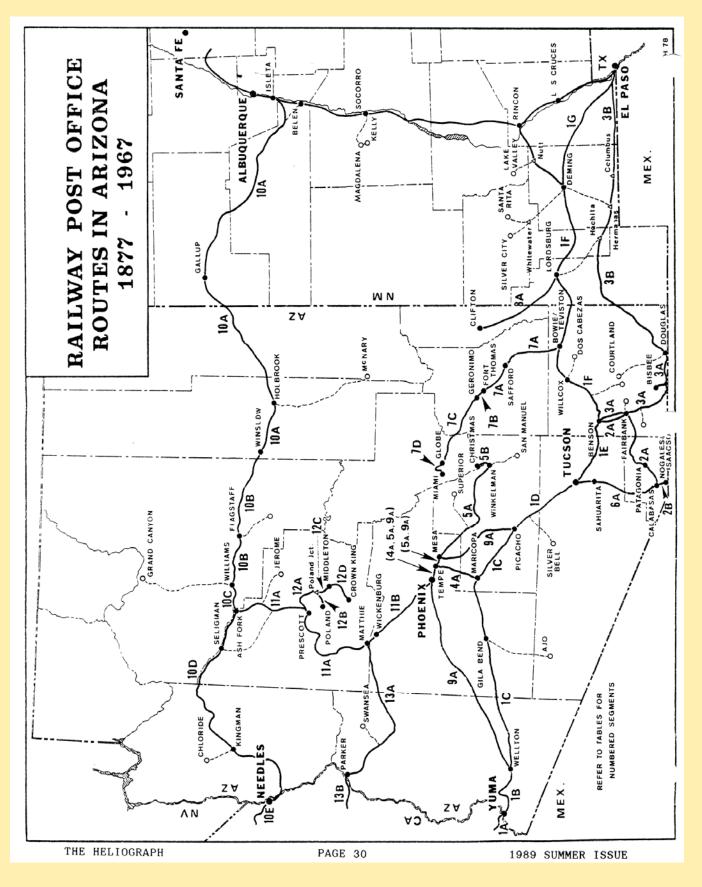

River GLOBE, 1880 PICKET POST, 1880 Gila Rivar MARICOPA, TERMINUS, 1879 1879 FORT YUMA, CALIF., 1859 FLORENCE, 1877 CASA GRANDE, 1879 Butterfield Overland Mail Route YUMA, A.T., 1865 PICACHO, 1879 ... outhern Pacific Railroad WILLCOX, 1880 TUCSON, N.M., 1860 TRES ALAMOS DOS CABEZAS. TUCSON, A. T., 1877 1880 1879 PANTANO, 1880 **BENSON**, 1880 CONTENTION CITY, 1880 TOMBSTONE, 1880 CHARLESTON, 1880 MILLVILLE, 1880 HARSHAW, 1880 WASHINGTON CAMP, LUTTRELL, 1880 SCALE IN MILES 1880 Sonora 100 50

Establishment of Wells Fargo Agencies in Arizona Territory to 1880.

## **Railway Post Office Routes in Arizona**—1877-1967

FROM: Arizona Statehood Post Offices and Postmasters 1912—1979, by William L. Alexander and John Cross., Western Postal History Museum, P. O. Box 40725, Tucson, AZ 85717—1989.





Old Glory stage carrying Grace Ring in 1905. Picture taken in front of stage station in Arivaca.

| ATTENTION_TRAVELEBS!                               |
|----------------------------------------------------|
| Sahuarito Banch.<br>RODDICK & BROWN, PROFRIETORS   |
| Meals at All Hours, Hay and Grain<br>for Stock.    |
| Prices Reasonable.                                 |
| Located Twenty-two Miles South<br>of Tucson. 20-tf |

FROM: Arizona Daily Star, January 1878.

| TUCSON       | to ari                                                      | VACA                                                            | AND (                                                              | RO                                                                  | BLAI