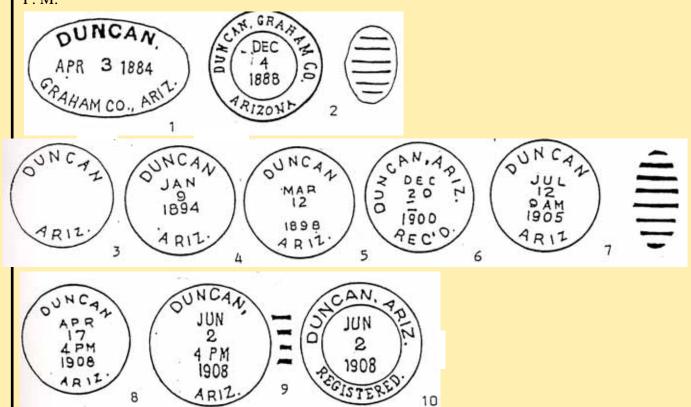

### **Postmark Code**

The postmark code used in this edition of the catalog is defined below. The code looks complicated at first glance, but is basically fairly simple, being split into six parts: Basic design, State Designation, Additional Features, Date Type, Style of Printing, and Size. These are discussed on the following page in detail.

1. Basic Design. This is the first letter or letters (C, OV, or OC) followed by a number. The basic design numbers are:

|     | C1   | = Single plain circular outline                  |
|-----|------|--------------------------------------------------|
| s1. | C2   | = Single toothed circular killer                 |
|     | C21  | = Double-circle outline                          |
|     | C22  | =Double-circle outline                           |
|     | C31, | = Double circle                                  |
|     | C41  | = Double circle outline plus inner circle        |
|     | C51  | = Double circle outline plus double inner circle |
|     | OV1  | =Single plain oval outline                       |
|     | 0V21 | = Double oval outline                            |
|     | 0V22 | = Double oval outline, outer oval toothed        |
|     | OC1  | =Signal octagonal outline                        |
|     | 0C6  | = Single octagonal oblong outline                |
|     | OC31 | = Double octagonal outline plus inner circle     |
|     | OC61 | =Double octagonal oblong outline                 |
|     | R1   | = Dashed rectangular outline                     |
|     |      |                                                  |

Other type designations are straight--line (SL), manuscript (M), registry markings (REG), and express markings (EX). Replacing the A, B and C designations used in previous editions of this catalog are Doane Type 1, Type 2, and Type 3 and 4 - Bar identifications familiar to most collectors. The number following the Type number in a Doane cancellation indicates the numeral between bars.

2. State Designation. This is the letter immediately following the basic design designation. The letters are assigned to Arizona markings are as follows:

| a | A.T.       | f ARIZONA TER. | m ARIZONIA      |
|---|------------|----------------|-----------------|
| b | ARIZ.      | g ARIZOA       | n ARIZONA TERR. |
| C | ARIZ. T.   | h ARI.         | p ARIZA         |
| d | ARIZ. TER. | j ARZ.         | q ARIZONA T.    |
|   |            | k ARIZ. TY.    | r N.M.          |

Where the state designation letter is followed by an apostrophe, it signifies that the state follows the town name in clockwise or left-to-right order.

### **Postmark Code**

- 3. Additional Features. This is the number, if any, following the state abbreviation letter. The following numbers have been assigned:
  - 1 = with county at the bottom11 = with stars2 = with county straight-line13 = with decorative lines
  - 3 = with county at the top
  - 9 = with postmaster's name
- 15 = with M.O.B.
- 16 = with received, rec'd, or receiver
- 10 =with Maltese crosses
- 17 = with Registered
- Date Type. This is a letter followed by a numbers. These have the following meanings: (M = Month, D = Day, Y = Year, T = Time.)
  - A1 = MD
  - A2 = MD on same line
  - M1 = Manuscript marking, early period
  - M2 = Manuscript marking, late period
  - N1 = MDY in any order arranged vertically
  - N3 = N1 type but with year missing
  - S1 = MDY in straight line
  - T1 = MDYT in any order, arranged vertically
  - T2 = T1 type with bar replacing time or with time missing, any order
  - T6 = (MD) TY with month and day on same line
  - T7 = (MD)TY with year outside the circle
  - T8 = (MD)TAY with only last two digits of year
  - T9 = (MD)TY with year in outer circle
  - T10 = (MDY)TY with no M,D,orY
- 5. Style of Printing. Either one or three letters R or B referring to Roman (with serifs) or block letters for the town, state, and date respectively. A single letter means all are the same style type. A lower-case letter means that lower case letters apply.
- 6. Size. This is the diameter measured in millimeters. Ovals and rectangles are expressed as height times width.