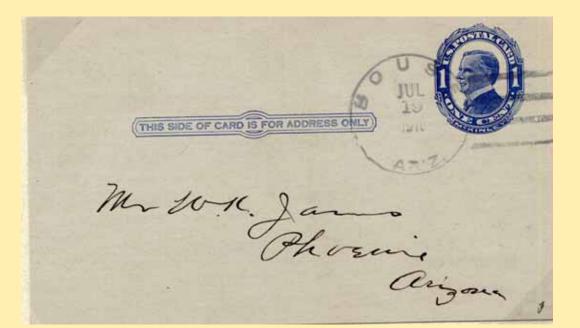

|



# **BIGBUG**



# BOUSE

# Town

<u>Type</u> <u>Postmark Code</u> Bouse – Yuma Co. (1907-1980); La Paz Co. (1980-present)

- 1 4-Bar
- 2 4-Bar
- 2A 4-Bar
- 3 4-Bar
- 4 C1b′16T1B32

### Bouse, Town and Wash Yu

### Yuma County

### G. L. O. Map 1921.

On Parker branch A. T. & S. F. R. R. at junction Arizona-Swansea R. R. "Named for Tom Bouse, trader and storekeeper here of early days. Town was first called Brayton, q.v. Bouse Wash rises at southern end of Ranegas plain, flows northeast, enters Colorado River Ind. Res. Near lat. 34°, near A. T. & S. R. R. R. Sometimes called Lotus valley or Riego valley." Letter, C. A. Walter. P. O. established January 22, 1907, Wm. E. Enos, P.M.











Post \* 1AM 1909 RIZ Margan, Norte Colorado, THIS SIDE FOR THE ADDRESS



# BRIGGS

### Town

Briggs,

Type Postmark Code Briggs – Yavapai Co. (1890-1907)

- 1 C1bN1BBR27
- 2 C1bN1B28<sup>1</sup>/<sub>2</sub>
- 3 R1e17S1B20x44

### Yavapai County G. L. O. Map 1892.

Mining camp on Hassayampa river west side Bradshaws, near southern line of country. P.O. established December 30, 1890. Emery W. Fisher, P.M.





# **BUCKEYE**

### Town

**<u>Type</u>** Postmark Code Buckeye – Maricopa Co. (1888-present)

- 1 C1bN1BBR27<sup>1</sup>/<sub>2</sub>
- 2 C1bN1B28
- 3 C1bN1B27<sup>1</sup>/<sub>2</sub>
- 4 4-Bar
- 5 Clb´16T1B32

### Buckeye Maricopa County

Elevaion 886 feet. In T. 1 S., R 3 W. Farming settlement on Buckeye canal. About 3 mil3s from north bank of Gila, 30 miles southwest of Phoenix. On Arizona, Eastern R. R. Originally called Sidney, but changed to Bucke