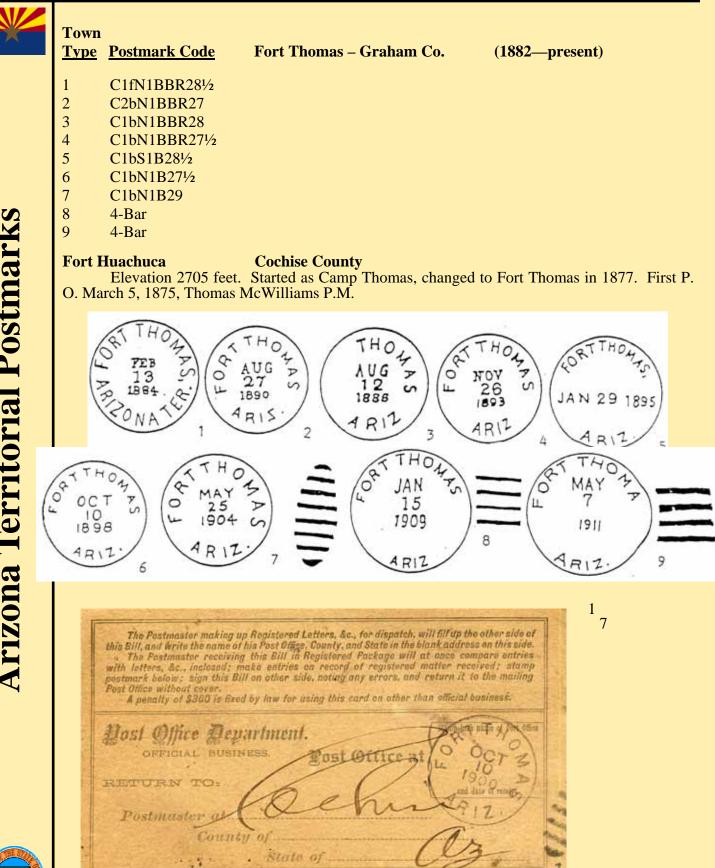

Variously called "White Mountain Apache" of "Apache Indian Reservation." Used principally by the White Mountain (Coyoteros) and Tonto Apaches. The Warm Springs and Chiricahua apaches also used it prior to their removal to Florida. Reservation later divided.

"The northern part was designated as Fort apache Indian Reservation and the southern as the San Carlos Indian Reservation. These are the proper designations." Letter, Commissioner of Indian Affairs, October 3, 1928. Area of both about 5,000,000 acres.

According to historians, Coronado came up the San Pedro river, 1539-40, bound for Cibola and passed a few miles east of Fort apache. In his diary he calls the region "The Wilderness."





# FORT APACHE

1&4





# FORT APACHE

5



# FORT DEFIANCE



# FORT DEFIANCE



# FORT THOMAS



# FREDONIA

### Town

1

### Type Postmark Code

### Fredonia – Coconino Co. (1822—present)

- C1bN1B28
- 2 Doane Ty. 2/1
- 3 4-Bar

### Fredonia Cochise County

### U. S. G. S. Map, 1923.

In sec. 17, T. 41 N., R. 6 W. Town east side Kanab creek. About 3 miles south of Utah line. "Name suggested by Erastus Snow because many of the residents were from Utah seeking freedom from Federal laws against polygamy."

The most northerly town in Arizona. Settled, 1865, by people from Kanab. It should probably have been spelled "Free-donia' but many years of usage has settled that.

"According to local authorities, Mormons living in Kanab, Utah, sent their extra wives across the state line to Fredonia in Arizona, to make it hard for U. S. Marshals to find and arrest them. The name is a combination