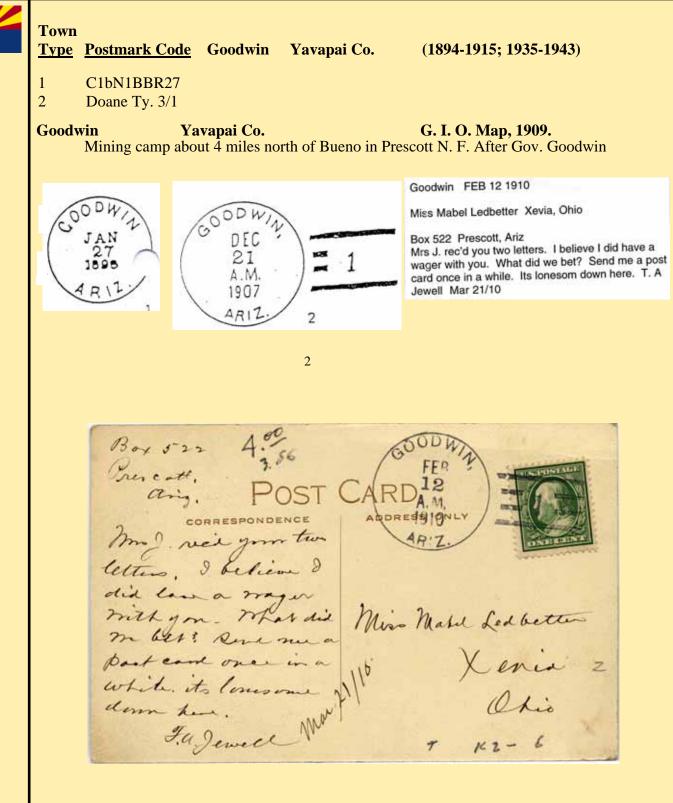

|

# GOLDROAD

### Town

1 2

<u>Type</u> <u>Postmark Code</u> Goldroad Mohave Co.

Doane Ty. 3/1

4-Bar

### Goldroad Mohave Co.

### U. S. G. S. Map, 1923.

1

(1906 - 1925)

In T. 19 N., R. 20 W. In western part of country about 15 miles east of Colorado river. "Jose Jerez, a Mexican grubstaked by Sheriff Levin in May, 1900, was camped on the Beale road. He idly tapped a rock near him with his hammer and developed one of the great old mines of the west, hence the name." McClintock.

Original papers for the mine call it "Gold Roads." The "s," however, was dropped in time. P.O. established March 4, 1906. E. A. Shaw, P.M.







# GOODWIN







### Town

Postmark Code Grand Canyon Type

Coconino Co.

(1901-present)

- Μ A
- C1bN1B27 1
- 2 C1b'16T1B291/2
- 3 Doane Ty. 2/4
- 4 Doane Ty. 3/11
- 5 ClbT1B29<sup>1</sup>/<sub>2</sub>

### Map, Grand Canyon, N.P. 1923.

**Grand Canyon** Coconino Co. Elevation 6,866 feet. Post office and town. Terminal Grand Canyon branch of Santa Fe, 64 miles from Williams. Originally called Hance's Tank. The famous Harvey hotel, "El Tovar," is here. Branch railroad originally built to reach a group of copper mines north of Williams. Plan failed and line was bought by Santa Fe and extended to canyon. P. O. established march 14, 1902, Martin Buggelin, P.M.







Mm. G. C. Shehman Ulaquoshta-

2.00

THIS SIDE FOR THE ADDRESS





.200 POST CARIS miss. Christena Febre 15'88 Enclid ave Cleveland. Ohio