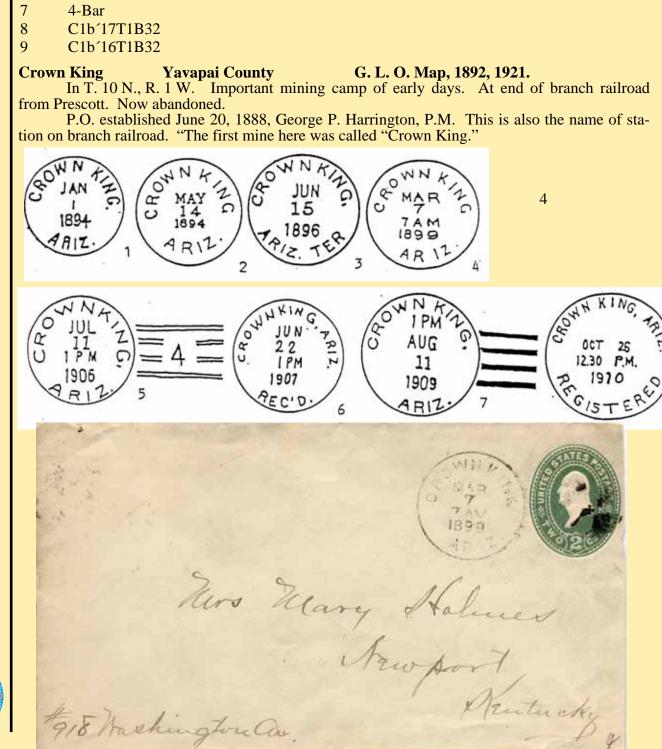

George W. Willard, P.M.





# COTTONWOOD









# **CROWLEY**

# Town

1

**<u>Type</u>** Postmark Code Crowley – Gila Co. (1907–1911)

4-Bar

ey Gila County P. O. established July 20, 1907, James Lightfoot, P.M. Mining camp near Globe. After Crowley Con Crowley, well known miner and State Librarian, 1932.

1



| This slide for Correspondence | TITS Lide for Address            |
|-------------------------------|----------------------------------|
| - fust raint                  | Mrs. Hattiglyme<br>Crowley P. O. |
| tertig                        | zig Globe, arigona               |



# **CROWN KING**

### Town

1 2

3

4

5

6

C1bN1B26

C1dN1B29

C1bT1B28

Doane 2/4

C1b'16T1B29<sup>1</sup>/<sub>2</sub>

C1b1BBR28

**<u>Type</u>** Postmark Code Crown King – Yavapai Co. (1888-1963)





# **CROWN KING**





URN TO E COMPANY 33 ۲ IZONA AY 17 1909 10% 9 R17



# **CURTISS**

### Town

1

2 3

**Type Postmark Code Curtiss – Yavapai Co.** (1891-1895)

3

M C1bN1BBR27

SL

RI

Curtiss (Curtis) (Camp Curtis)Yavapai CountyG. L. O. Map, 1891.On Big Bug creek abut 4 miles above Mayer.Origin not known.P. O. established No-

2

vember 27, 1891, Marvin A. Baldwin, P.M.  $(\begin{array}{c} \bigcirc RT \\ \bigcirc \\ APR \\ 26 \\ 1892 \end{array})$  Curtiss, Ariz.

2

| Post Office Department,<br>Official Business. | Part                                   | Office at WAR |
|-----------------------------------------------|----------------------------------------|---------------|
|                                               |                                        | 1892