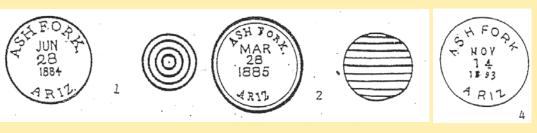

### **Postmark Code**

The postmark code used in this edition of the catalog is defined below. The code looks complicated at first glance, but is basically fairly simple, being split into six parts: Basic design, State Designation, Additional Features, Date Type, Style of Printing, and Size. These are discussed on the following page in detail.

1. Basic Design. This is the first letter or letters (C, OV, or OC) followed by a number. The basic design numbers are:

|     | C1   | = Single plain circular outline                  |
|-----|------|--------------------------------------------------|
| s1. | C2   | = Single toothed circular killer                 |
|     | C21  | = Double-circle outline                          |
|     | C22  | =Double-circle outline                           |
|     | C31, | = Double circle                                  |
|     | C41  | = Double circle outline plus inner circle        |
|     | C51  | = Double circle outline plus double inner circle |
|     | OV1  | =Single plain oval outline                       |
|     | 0V21 | = Double oval outline                            |
|     | 0V22 | = Double oval outline, outer oval toothed        |
|     | OC1  | =Signal octagonal outline                        |
|     | 0C6  | = Single octagonal oblong outline                |
|     | OC31 | = Double octagonal outline plus inner circle     |
|     | OC61 | =Double octagonal oblong outline                 |
|     | R1   | = Dashed rectangular outline                     |
|     |      |                                                  |

Other type designations are straight--line (SL), manuscript (M), registry markings (REG), and express markings (EX). Replacing the A, B and C designations used in previous editions of this catalog are Doane Type 1, Type 2, and Type 3 and 4 - Bar identifications familiar to most collectors. The number following the Type number in a Doane cancellation indicates the numeral between bars.

2. State Designation. This is the letter immediately following the basic design designation. The letters are assigned to Arizona markings are as follows:

| a | A.T.       | f ARIZONA TER. | m ARIZONIA      |
|---|------------|----------------|-----------------|
| b | ARIZ.      | g ARIZOA       | n ARIZONA TERR. |
| C | ARIZ. T.   | h ARI.         | p ARIZA         |
| d | ARIZ. TER. | j ARZ.         | q ARIZONA T.    |
|   |            | k ARIZ. TY.    | r N.M.          |

Where the state designation letter is followed by an apostrophe, it signifies that the state follows the town name in clockwise or left-to-right order.

### **Postmark Code**

- 3. Additional Features. This is the number, if any, following the state abbreviation letter. The following numbers have been assigned:
  - 1 = with county at the bottom11 = with stars2 = with county straight-line13 = with decorative lines
  - 3 = with county at the top
  - 9 = with postmaster's name
- 15 = with M.O.B.
- 16 = with received, rec'd, or receiver
- 10 =with Maltese crosses
- 17 = with Registered
- Date Type. This is a letter followed by a numbers. These have the following meanings: (M = Month, D = Day, Y = Year, T = Time.)
  - A1 = MD
  - A2 = MD on same line
  - M1 = Manuscript marking, early period
  - M2 = Manuscript marking, late period
  - N1 = MDY in any order arranged vertically
  - N3 = N1 type but with year missing
  - S1 = MDY in straight line
  - T1 = MDYT in any order, arranged vertically
  - T2 = T1 type with bar replacing time or with time missing, any order
  - T6 = (MD) TY with month and day on same line
  - T7 = (MD)TY with year outside the circle
  - T8 = (MD)TAY with only last two digits of year
  - T9 = (MD)TY with year in outer circle
  - T10 = (MDY)TY with no M,D,orY
- 5. Style of Printing. Either one or three letters R or B referring to Roman (with serifs) or block letters for the town, state, and date respectively. A single letter means all are the same style type. A lower-case letter means that lower case letters apply.
- 6. Size. This is the diameter measured in millimeters. Ovals and rectangles are expressed as height times width.