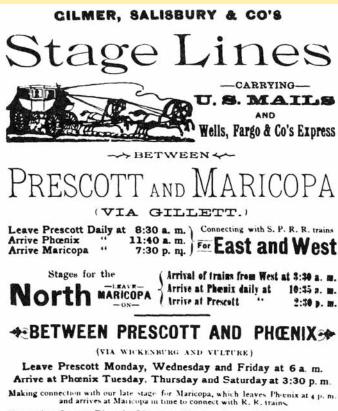

#### FROM: Wells Fargo in Arizona Territory, by John and Lillian Theobald, edited by Bert M. Fireman, 1878.

Wells Fargo, so far as is known, never operated stage coaches under it own name in Arizona, although it did in other Western states.

As a prize of the quickly-ended Mexican War, the United States in 1848 acquired California, Nevada, Utah, part of Colorado, and Arizona and New Mexico north of the Gila River. With the Gadsden Purchase of 1854 there was added to this new territory more land south of that natural river barrier to provide a desirable railroad route to the Pacific shore. Present-day Arizona thus came into the union largely with the Mexican Cession and was part of the territory of New Mexico organized in 1859 and enlarged four years later with the Gadsden Purchase. The new territory immediately attracted settlers who developed agriculture and mining enterprises, although Arizona's first important role was as an all-weather, low-altitude route chosen to accommodate the first transcontinental mail service to California.

Twenty-five stations of the Butterfield Overland Mail were located in territorial Arizona, many of them acquired from the predecessor San Antonio & San Diego firm along with it stock and rolling equipment.

Ordinary express including mail as well as parcels of all sorts, soon was being carried on the Butterfield route under the management of Wells Fargo, which had provided financial backing to Butterfield.