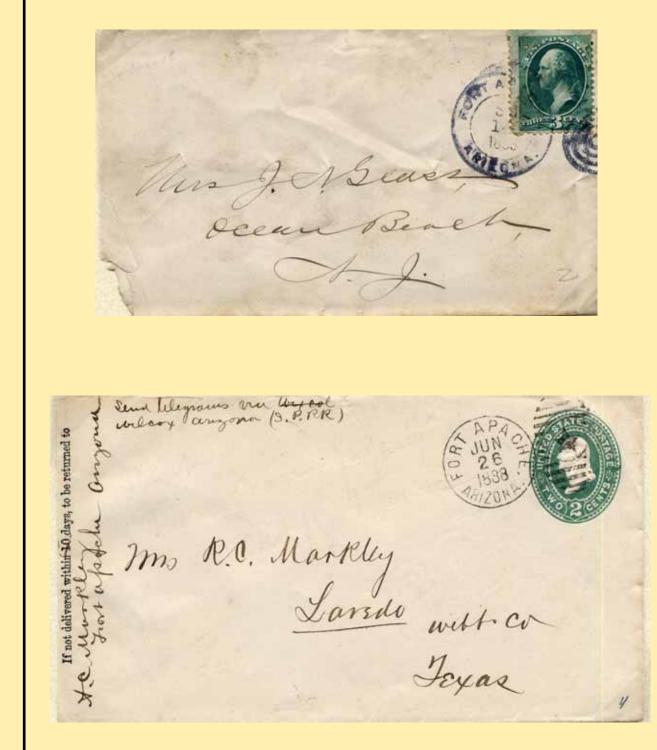

Executive order establishing it issued by President Grant, November 9, 1871.

Variously called "White Mountain Apache" of "Apache Indian Reservation." Used principally by the White Mountain (Coyoteros) and Tonto Apaches. The Warm Springs and Chiricahua apaches also used it prior to their removal to Florida. Reservation later divided.

"The northern part was designated as Fort apache Indian Reservation and the southern as the San Carlos Indian Reservation. These are the proper designations." Letter, Commissioner of Indian Affairs, October 3, 1928. Area of both about 5,000,000 acres.

According to historians, Coronado came up the San Pedro river, 1539-40, bound for Cibola and passed a few miles east of Fort apache. In his diary he calls the region "The Wilderness."





# FORT APACHE

1&4





# FORT APACHE

5



# FORT DEFIANCE



# FORT DEFIANCE



# FORT THOMAS



# FREDONIA

### Town

1

### Type Postmark Code

### Fredonia – Coconino Co. (1822—present)

- C1bN1B28
- 2 Doane Ty. 2/1
- 3 4-Bar

### Fredonia Cochise County

### U. S. G. S. Map, 1923.

In sec. 17, T. 41 N., R. 6 W. Town east side Kanab creek. About 3 miles south of Utah line. "Name suggested by Erastus Snow because many of the residents were from Utah seeking freedom from Federal laws against polygamy."

The most northerly town in Arizona. Settled, 1865, by people from Kanab. It should probably have been spelled "Free-donia' but many years of usage has settled that.

"According to local authorities, Mormons living in Kanab, Utah, sent their extra wives across the state line to Fredonia in Arizona, to make i