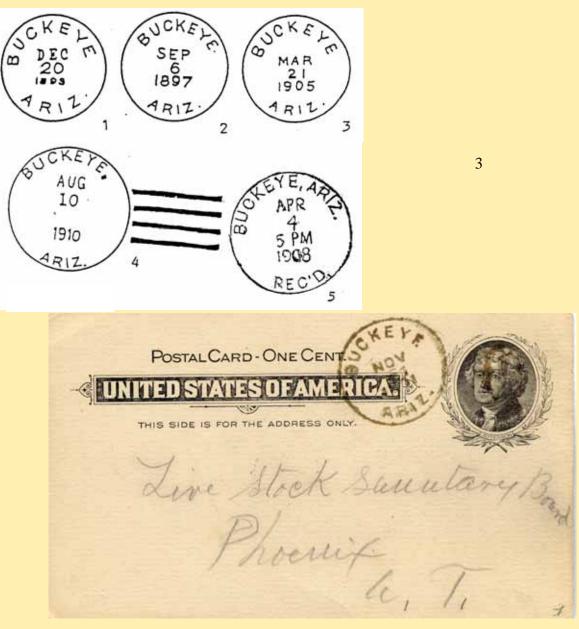

### **Postmark Code**

The postmark code used in this edition of the catalog is defined below. The code looks complicated at first glance, but is basically fairly simple, being split into six parts: Basic design, State Designation, Additional Features, Date Type, Style of Printing, and Size. These are discussed on the following page in detail.

1. Basic Design. This is the first letter or letters (C, OV, or OC) followed by a number. The basic design numbers are:

|     | C1   | = Single plain circular outline                  |
|-----|------|--------------------------------------------------|
| s1. | C2   | = Single toothed circular killer                 |
|     | C21  | = Double-circle outline                          |
|     | C22  | =Double-circle outline                           |
|     | C31, | = Double circle                                  |
|     | C41  | = Double circle outline plus inner circle        |
|     | C51  | = Double circle outline plus double inner circle |
|     | OV1  | =Single plain oval outline                       |
|     | 0V21 | = Double oval outline                            |
|     | 0V22 | = Double oval outline, outer oval toothed        |
|     | OC1  | =Signal octagonal outline                        |
|     | 0C6  | = Single octagonal oblong outline                |
|     | OC31 | = Double octagonal outline plus inner circle     |
|     | OC61 | =Double octagonal oblong outline                 |
|     | R1   | = Dashed rectangular outline                     |
|     |      |                                                  |

Other type designations are straight--line (SL), manuscript (M), registry markings (REG), and express markings (EX). Replacing the A, B and C designations used in previous editions of this catalog are Doane Type 1, Type 2, and Type 3 and 4 - Bar identifications familiar to most collectors. The number following the Type number in a Doane cancellation indicates the numeral between bars.

2. State Designation. This is the letter immediately following the basic design designation. The letters are assigned to Arizona markings are as follows:

| a | A.T.       | f ARIZONA TER. | m ARIZONIA      |
|---|------------|----------------|-----------------|
| b | ARIZ.      | g ARIZOA       | n ARIZONA TERR. |
| C | ARIZ. T.   | h ARI.         | p ARIZA         |
| d | ARIZ. TER. | j ARZ.         | q ARIZONA T.    |
|   |            | k ARIZ. TY.    | r N.M.          |

Where the state designation letter is followed by an apostrophe, it signifies that the state follows the town name in clockwise or left-to-right order.

### **Postmark Code**

- 3. Additional Features. This is the number, if any, following the state abbreviation letter. The following numbers have been assigned:
  - 1 = with county at the bottom11 = with stars2 = with county straight-line13 = with decorative lines
  - 3 = with county at the top
  - 9 = with postmaster's name
- 15 = with M.O.B.
- 16 = with received, rec'd, or receiver
- 10 =with Maltese crosses
- 17 = with Registered
- Date Type. This is a letter followed by a numbers. These have the following meanings: (M = Month, D = Day, Y = Year, T = Time.)
  - A1 = MD
  - A2 = MD on same line
  - M1 = Manuscript marking, early period
  - M2 = Manuscript marking, late period
  - N1 = MDY in any order arranged vertically
  - N3 = N1 type but with year missing
  - S1 = MDY in straight line
  - T1 = MDYT in any order, arranged vertically
  - T2 = T1 type with bar replacing time or with time missing, any order
  - T6 = (MD) TY with month and day on same line
  - T7 = (MD)TY with year outside the circle
  - T8 = (MD)TAY with only last two digits of year
  - T9 = (MD)TY with year in outer circle
  - T10 = (MDY)TY with no M,D,orY
- 5. Style of Printing. Either one or three letters R or B referring to Roman (with serifs) or block letters for the town, state, and date respectively. A single letter means all are the same style type. A lower-case letter means that lower case letters apply.
- 6. Size. This is the diameter measured in millimeters. Ovals and rectangles are expressed as height times width.