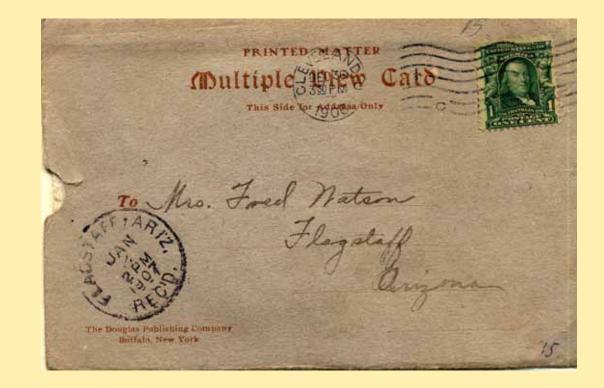

taff insist that "Doc" Brannen was the first postmaster. Washington records tell a different story. P. 0. established at Flagstaff, Feb. 21, 1881, Thomas McMillen, P. M, P. B. (Doc) Brannen was his successor, May 23, 1881.

Town incorporated June 4, 1894. Atlantic and Pacific R. R. arrived in the summer of 1882.

It is an interesting coincidence that there is a town and post office in Somerset county, Maine, which received its name in exactly the same manner. Benedict Arnold, on his way to cap-ture Quebec, 1775, erected a flagpole over his camp which later was snowed in for some months. The pole stood for many years marking the spot of Arnold's camp. A town gradually grew up about it which was and still is, called Flagstaff.











8&9



**Arizona Territorial Postmarks** 

11 & 15









16 & 17

RETURN IN TEN DAYS TO WILBUR P. SIPE, M. D., FLAGSTAFF, ARIZ. a of the Dead, Taos, N M. S T ARI 1030 CAN BE USED Miss Horence 2 4 for Angeles

Cali



### Town

Type Postmark Code present)

Fort Apache – Apache Co. (1879–896); Navajo Co. (1895-

- 1 C31e10N1RRB26<sup>1</sup>/<sub>2</sub>
- 2 C31eN1B27
- 3 C31eN1B28
- 4 CleN1B24 5
  - C1bT1B28
- 6 C1bT1B29

### **Apache/Navajo County Fort Apache**

In east-central part of State. Original area established by War Dept., January 31, 1870, "as a reservation for the roving Apache Indians of New Mexico and Arizona." Area laid out on advice of Col. Green, 1st. Cavalry, in consultation with Vincent Collyer, U. S. Indian Commissioner, who visited Camp apache in September 1871. Executive order establishing it issued by President Grant,