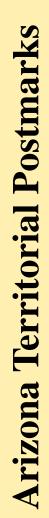

### **Postmark Code**

The postmark code used in this edition of the catalog is defined below. The code looks complicated at first glance, but is basically fairly simple, being split into six parts: Basic design, State Designation, Additional Features, Date Type, Style of Printing, and Size. These are discussed on the following page in detail.

1. Basic Design. This is the first letter or letters (C, OV, or OC) followed by a number. The basic design numbers are:

|     | C1   | = Single plain circular outline                  |
|-----|------|--------------------------------------------------|
| s1. | C2   | = Single toothed circular killer                 |
|     | C21  | = Double-circle outline                          |
|     | C22  | =Double-circle outline                           |
|     | C31, | = Double circle                                  |
|     | C41  | = Double circle outline plus inner circle        |
|     | C51  | = Double circle outline plus double inner circle |
|     | OV1  | =Single plain oval outline                       |
|     | 0V21 | = Double oval outline                            |
|     | 0V22 | = Double oval outline, outer oval toothed        |
|     | OC1  | =Signal octagonal outline                        |
|     | 0C6  | = Single octagonal oblong outline                |
|     | OC31 | = Double octagonal outline plus inner circle     |
|     | OC61 | =Double octagonal oblong outline                 |
|     | R1   | = Dashed rectangular outline                     |
|     |      |                                                  |

Other type designations are straight--line (SL), manuscript (M), registry markings (REG), and express markings (EX). Replacing the A, B and C designations used in previous editions of this catalog are Doane Type 1, Type 2, and Type 3 and 4 - Bar identifications familiar to most collectors. The number following the Type number in a Doane cancellation indicates the numeral between bars.

2. State Designation. This is the letter immediately following the basic design designation. The letters are assigned to Arizona markings are as follows:

| a | A.T.       | f ARIZONA TER. | m ARIZONIA      |
|---|------------|----------------|-----------------|
| b | ARIZ.      | g ARIZOA       | n ARIZONA TERR. |
| C | ARIZ. T.   | h ARI.         | p ARIZA         |
| d | ARIZ. TER. | j ARZ.         | q ARIZONA T.    |
|   |            | k ARIZ. TY.    | r N.M.          |

Where the state designation letter is followed by an apostrophe, it signifies that the state follows the town name in clockwise or left-to-right order.

### **Postmark Code**

- 3. Additional Features. This is the number, if any, following the state abbreviation letter. The following numbers have been assigned:
  - 1 = with county at the bottom11 = with stars2 = with county straight-line13 = with decorative lines
  - 3 = with county at the top
  - 9 = with postmaster's name
- 15 = with M.O.B.
- 16 = with received, rec'd, or receiver
- 10 =with Maltese crosses
- 17 = with Registered
- Date Type. This is a letter followed by a numbers. These have the following meanings: (M = Month, D = Day, Y = Year, T = Time.)
  - A1 = MD
  - A2 = MD on same line
  - M1 = Manuscript marking, early period
  - M2 = Manuscript marking, late period
  - N1 = MDY in any order arranged vertically
  - N3 = N1 type but with year missing
  - S1 = MDY in straight line
  - T1 = MDYT in any order, arranged vertically
  - T2 = T1 type with bar replacing time or with time missing, any order
  - T6 = (MD) TY with month and day on same line
  - T7 = (MD)TY with year outside the circle
  - T8 = (MD)TAY with only last two digits of year
  - T9 = (MD)TY with year in outer circle
  - T10 = (MDY)TY with no M,D,orY
- 5. Style of Printing. Either one or three letters R or B referring to Roman (with serifs) or block letters for the town, state, and date respectively. A single letter means all are the same style type. A lower-case letter means that lower case letters apply.
- 6. Size. This is the diameter measured in millimeters. Ovals and rectangles are expressed as height times width.