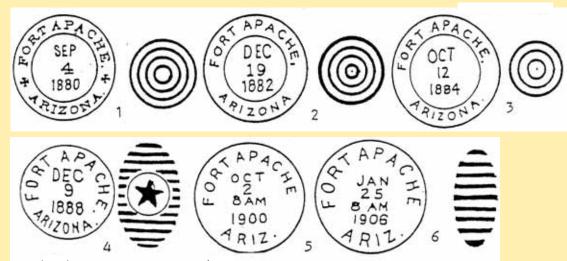

### **Postmark Code**

The postmark code used in this edition of the catalog is defined below. The code looks complicated at first glance, but is basically fairly simple, being split into six parts: Basic design, State Designation, Additional Features, Date Type, Style of Printing, and Size. These are discussed on the following page in detail.

1. Basic Design. This is the first letter or letters (C, OV, or OC) followed by a number. The basic design numbers are:

|     | C1   | = Single plain circular outline                  |
|-----|------|--------------------------------------------------|
| s1. | C2   | = Single toothed circular killer                 |
|     | C21  | = Double-circle outline                          |
|     | C22  | =Double-circle outline                           |
|     | C31, | = Double circle                                  |
|     | C41  | = Double circle outline plus inner circle        |
|     | C51  | = Double circle outline plus double inner circle |
|     | OV1  | =Single plain oval outline                       |
|     | 0V21 | = Double oval outline                            |
|     | 0V22 | = Double oval outline, outer oval toothed        |
|     | OC1  | =Signal octagonal outline                        |
|     | 0C6  | = Single octagonal oblong outline                |
|     | OC31 | = Double octagonal outline plus inner circle     |
|     | OC61 | =Double octagonal oblong outline                 |
|     | R1   | = Dashed rectangular outline                     |
|     |      |                                                  |

Other type designations are straight--line (SL), manuscript (M), registry markings (REG), and express markings (EX). Replacing the A, B and C designations used in previous editions of this catalog are Doane Type 1, Type 2, and Type 3 and 4 - Bar identifications familiar to most collectors. The number following the Type number in a Doane cancellation indicates the numeral between bars.

2. State Designation. This is the letter immediately following the basic design designation. The letters are assigned to Arizona markings are as follows:

| a | A.T.       | f ARIZONA TER. | m ARIZONIA      |
|---|------------|----------------|-----------------|
| b | ARIZ.      | g ARIZOA       | n ARIZONA TERR. |
| C | ARIZ. T.   | h ARI.         | p ARIZA         |
| d | ARIZ. TER. | j ARZ.         | q ARIZONA T.    |
|   |            | k ARIZ. TY.    | r N.M.          |

Where the state designation letter is followed by an apostrophe, it signifies that the state follows the town name in clockwise or left-to-right order.

### **Postmark Code**

- 3. Additional Features. This is the number, if any, following the state abbreviation letter. The following numbers have been assigned:
  - 1 = with county at the bottom11 = with stars2 = with county straight-line13 = with decorative lines
  - 3 = with county at the top
  - 9 = with postmaster's name
- 15 = with M.O.B.
- 16 = with received, rec'd, or receiver
- 10 =with Maltese crosses
- 17 = with Registered
- Date Type. This is a letter followed by a numbers. These have the following meanings: (M = Month, D = Day, Y = Year, T = Time.)
  - A1 = MD
  - A2 = MD on same line
  - M1 = Manuscript marking, early period
  - M2 = Manuscript marking, late period
  - N1 = MDY in any order arranged vertically
  - N3 = N1 type but with year missing
  - S1 = MDY in straight line
  - T1 = MDYT in any order, arranged vertically
  - T2 = T1 type with bar replacing time or with time missing, any order
  - T6 = (MD) TY with month and day on same line
  - T7 = (MD)TY with year outside the circle
  - T8 = (MD)TAY with only last two digits of year
  - T9 = (MD)TY with year in outer circle
  - T10 = (MDY)TY with no M,D,orY
- 5. Style of Printing. Either one or three letters R or B referring to Roman (with serifs) or block letters for the town, state, and date respectively. A single letter means all are the same style type. A lower-case letter means that lower case letters apply.
- 6. Size. This is the diameter measured in millimeters. Ovals and rectangles are expressed as height times width.