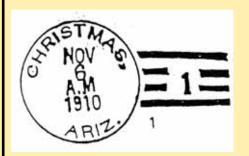

### **Postmark Code**

The postmark code used in this edition of the catalog is defined below. The code looks complicated at first glance, but is basically fairly simple, being split into six parts: Basic design, State Designation, Additional Features, Date Type, Style of Printing, and Size. These are discussed on the following page in detail.

1. Basic Design. This is the first letter or letters (C, OV, or OC) followed by a number. The basic design numbers are:

|     | C1   | = Single plain circular outline                  |
|-----|------|--------------------------------------------------|
| s1. | C2   | = Single toothed circular killer                 |
|     | C21  | = Double-circle outline                          |
|     | C22  | =Double-circle outline                           |
|     | C31, | = Double circle                                  |
|     | C41  | = Double circle outline plus inner circle        |
|     | C51  | = Double circle outline plus double inner circle |
|     | OV1  | =Single plain oval outline                       |
|     | 0V21 | = Double oval outline                            |
|     | 0V22 | = Double oval outline, outer oval toothed        |
|     | OC1  | =Signal octagonal outline                        |
|     | 0C6  | = Single octagonal oblong outline                |
|     | OC31 | = Double octagonal outline plus inner circle     |
|     | OC61 | =Double octagonal oblong outline                 |
|     | R1   | = Dashed rectangular outline                     |
|     |      |                                                  |

Other type designations are straight--line (SL), manuscript (M), registry markings (REG), and express markings (EX). Replacing the A, B and C designations used in previous editions of this catalog are Doane Type 1, Type 2, and Type 3 and 4 - Bar identifications familiar to most collectors. The number following the Type number in a Doane cancellation indicates the numeral between bars.