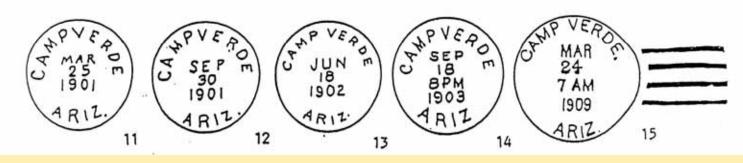

### **Postmark Code**

The postmark code used in this edition of the catalog is defined below. The code looks complicated at first glance, but is basically fairly simple, being split into six parts: Basic design, State Designation, Additional Features, Date Type, Style of Printing, and Size. These are discussed on the following page in detail.

1. Basic Design. This is the first letter or letters (C, OV, or OC) followed by a number. The basic design numbers are:

|     | C1   | = Single plain circular outline                  |
|-----|------|--------------------------------------------------|
| s1. | C2   | = Single toothed circular killer                 |
|     | C21  | = Double-circle outline                          |
|     | C22  | =Double-circle outline                           |
|     | C31, | = Double circle                                  |
|     | C41  | = Double circle outline plus inner circle        |
|     | C51  | = Double circle outline plus double inner circle |
|     | OV1  | =Single plain oval outline                       |
|     | 0V21 | = Double oval outline                            |
|     | 0V22 | = Double oval outline, outer oval toothed        |
|     | OC1  | =Signal octagonal outline                        |
|     | 0C6  | = Single octagonal oblong outline                |
|     | OC31 | = Double octagonal outline plus inner circle     |
|     | OC61 | =Double octagonal oblong outline                 |
|     | R1   | = Dashed rectangular outline                     |
|     |      |                                                  |

Other type designations are straight--line (SL), manuscript (M), registry markings (REG), and express markings (EX). Replacing the A, B and C designations used in previous editions of this catalog are Doane Type 1, Type 2, and Type 3 and 4 - Bar identifications familiar to most collectors. The number following the Type number in a Doane cancellation indicates the numeral between bars.

2. State Designation. This is the letter immediately following the basic design designation. The letters are assigned to Arizona markings are as follows:

| a | A.T.       | f ARIZONA TER. | m ARIZONIA      |
|---|------------|----------------|-----------------|
| b | ARIZ.      | g ARIZOA       | n ARIZONA TERR. |
| C | ARIZ. T.   | h ARI.         | p ARIZA         |
| d | ARIZ. TER. | j ARZ.         | q ARIZONA T.    |
|   |            | k ARIZ. TY.    | r N.M.          |

### **Postmark Code**

- 3. Additional Features. This is the number, if any, following the state abbreviation letter. The following numbers have been assigned:
  - 1 = with county at the bottom11 = with stars2 = with county straight-line13 = with decorative lines
  - 3 = with county at the top
  - 9 = with postmaster's name
- 15 = with M.O.B.
- 16 = with received, rec'd, or receiver
- 10 =with Maltese crosses
- 17 = with Registered
- Date Type. This is a letter followed by a numbers. These have the following meanings: (M = Month, D = Day, Y = Year, T = Time.)
  - A1 = MD
  - A2 = MD on same line
  - M1 = Manuscript marking, early period
  - M2 = Manuscript marking, late period
  - N1 = MDY in any order arranged vertically
  - N3 = N1 type but with year missing
  - S1 = MDY in straight line
  - T1 = MDYT in any order, arranged vertically
  - T2 = T1 type with bar replacing time or with time missing, any order
  - T6 = (MD) TY with month and day on same line
  - T7 = (MD)TY with year outside the circle
  - T8 = (MD)TAY with only last two digits of year
  - T9 = (MD)TY with year in outer circle
  - T10 = (MDY)TY with no M,D,orY
- 5. Style of Printing. Either one or three letters R or B referring to Roman (with serifs) or block letters for the town, state, and date respectively. A single letter means all are the same style type. A lower-case letter means that lower case letters apply.
- 6. Size. This is the diameter measured in millimeters. Ovals and rectangles are expressed as height times width.