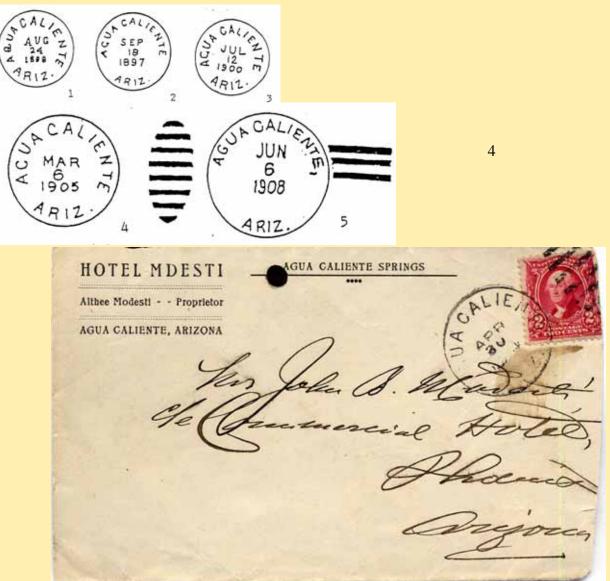

ring is situated almost exactly on lat. 52 in T. 5 S., R. 10 W., about 1½ miles from King Woolsey's ranch." In 1748 Kino visited and named the spring "Santa Maria del Agua Caliente." He talked of locating a mission there. King Woolsey owned and lived at the springs for several years. Poston writes in *Apache Land*: "Agua Caliente, in Spanish called, A spring that heals e'en them who crawled."

J. Ross Browne abut 1863 in *The Apache Country* writes: "While encamped at Grinnel's station Poston, White, and myself rode about 6 miles to the ranch of Martin and Woosley near the Agua Caliente. We had a glorious bath in the springs which are about a mile and a half from the ranch." The White referred to was Ammi White. P. O. established March 12, 1867, Patrick McKannon, P. M. See Hyder Station.



### AGUA CALIENTE

#### Town

1

#### **Type Postmark Code** Auga Caliente – Yavapai Co. (1888-1960)

- C1bN1BBR28<sup>1</sup>/2
- 2 C1bN1B28
- 3 C1bNB27<sup>1</sup>/<sub>2</sub>
- 4 C1bNB28<sup>1</sup>/<sub>2</sub>
- 5 4-Bar

#### Agua Cliente Maricopa Co. Smith Map, 1921; U. S. G. S., 1923

Sp., "hot water." Village and hot springs about 3 miles north of Gila river. Noted for their curative values in certain diseases. Garces visited them 1775. Coues says" "The spring is situated almost exactly on lat. 52 in T. 5 S., R. 10 W., about 1½ miles from King Woolsey's ranch." In 1748 Kino visited and named the spring "Santa Maria del Agua Caliente." He talked of locating a mission there. King Woolsey owned and lived at the springs for several years. Poston writes in *Apache Land*: "Agua Calien