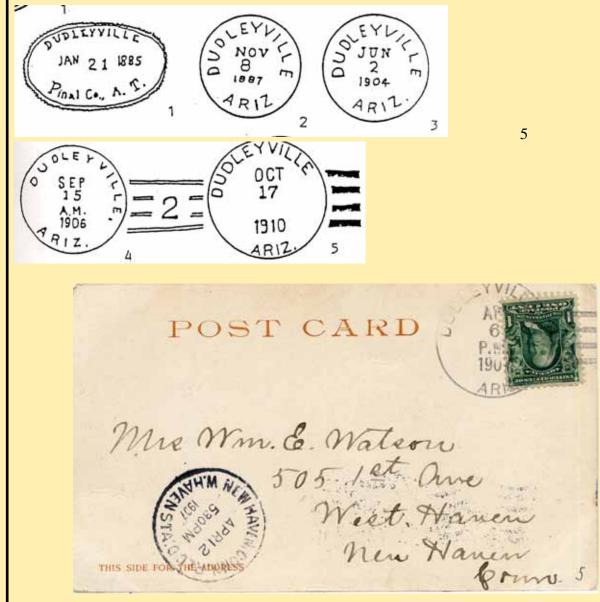

UDLEYVILLE**

### Town

Type Postmark Code

Dudleyville - Pinal Co. (1881-1911)

- OV22a1S1RRB22x43 1
- 2 C1bN1BBR26<sup>1</sup>/<sub>2</sub>
- 3 C1bN1BBR27<sup>1</sup>/<sub>2</sub>
- 4 Doane Ty. 2/2
- 5 4-Bar

### Dudleyville

### Hamilton Map, 1866; G. L. O., 1921.

**Pinal County** In sec. 25, T. 5 S., R. 15 W. On San Pedro about one mile south Gila river. Stage station owned and run by the Harrington family about 1879. "Dudley Harrington was the father. Dudley was a family name and he wanted his post office so called. They compromised on Dudleyville." Letter, Fred W. Lattin, Winkelman. One authority says place was first called Wharton City but who Warton was nobody knows. P. O. established May 8, 1881. as Dudleyville. O. O. records in Washington show it changed later to Feldman, q.v.







# **DUNCAN**

### Town

| Town   |                                        |                     |                                |
|--------|----------------------------------------|---------------------|--------------------------------|
| Type   | Postmark Code                          | Duncan – Graham Co. | (1883-1990; Greenlee Co. 1909— |
| preser | nt)                                    |                     |                                |
|        |                                        |                     |                                |
| 1      | OV1b1S1B26x43                          |                     |                                |
| 2      | C31eN1RRB29                            |                     |                                |
| 3      | C1bN1BBR27