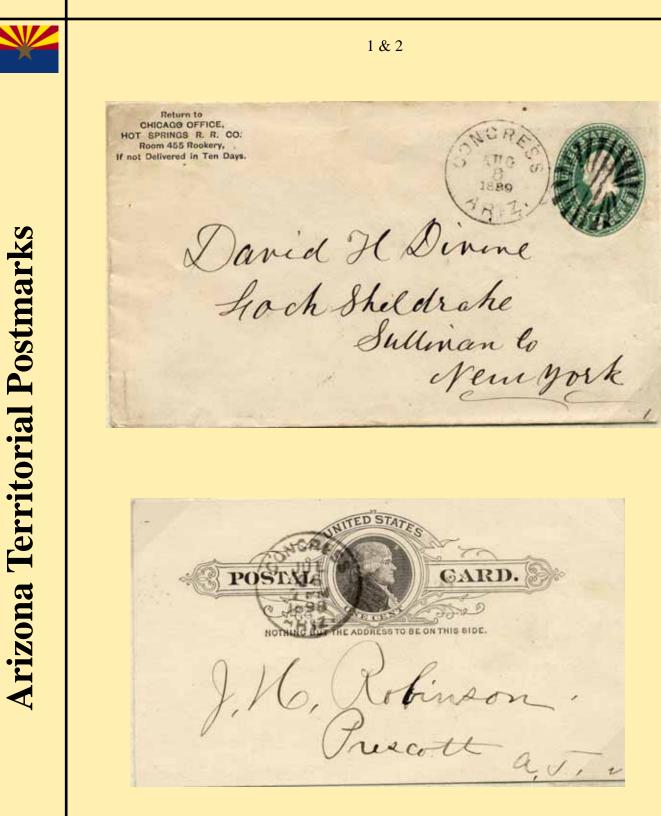

### **Postmark Code**

The postmark code used in this edition of the catalog is defined below. The code looks complicated at first glance, but is basically fairly simple, being split into six parts: Basic design, State Designation, Additional Features, Date Type, Style of Printing, and Size. These are discussed on the following page in detail.

1. Basic Design. This is the first letter or letters (C, OV, or OC) followed by a number. The basic design numbers are:

|     | C1   | = Single plain circular outline                  |
|-----|------|--------------------------------------------------|
| s1. | C2   | = Single toothed circular killer                 |
|     | C21  | = Double-circle outline                          |
|     | C22  | =Double-circle outline                           |
|     | C31, | = Double circle                                  |
|     | C41  | = Double circle outline plus inner circle        |
|     | C51  | = Double circle outline plus double inner circle |
|     | OV1  | =Single plain oval outline                       |
|     | 0V21 | = Double oval outline                            |
|     | 0V22 | = Double oval outline, outer oval toothed        |
|     | OC1  | =Signal octagonal outline                        |
|     | 0C6  | = Single octagonal oblong outline                |
|     | OC31 | = Double octagonal outline plus inner circle     |
|     | OC61 | =Double octagonal oblong outline                 |
|     | R1   | = Dashed rectangular outline                     |
|     |      |                                                  |

Other type designations are straight--line (SL), manuscript (M), registry markings (REG), and express markings (EX). Replacing the A, B and C designations used in previous editions of this catalog are Doane Type 1, Type 2, and Type 3 and 4 - Bar identifications familiar to most collectors. The number following the Type number in a Doane cancellation indicates the numeral between bars.

2. State Designation. This is the letter immediately following the basic design designation. The letters are assigned to Arizona markings are as follows:

| a | A.T.       | f ARIZONA TER. | m ARIZONIA      |
|---|------------|----------------|-----------------|
| b | ARIZ.      | g ARIZOA       | n ARIZONA TERR. |
| C | ARIZ. T.   | h ARI.         | p ARIZA         |
| d | ARIZ. TER. | j ARZ.         | q ARIZONA T.    |
|   |            | k ARIZ. TY.    | r N.M.          |

Where the state designation letter is followed by an apostrophe, it signifies that the state follows the town name in clockwise or left-to-right order.

### **Postmark Code**

- 3. Additional Features. This is the number, if any, following the state abbreviation letter. The following numbers have been assigned:
  - 1 = with county at the bottom11 = with stars2 = with county straight-line13 = with decorative lines
  - 3 = with county at the top
  - 9 = with postmaster's name
- 15 = with M.O.B.
- 16 = with received, rec'd, or receiver
- 10 =with Maltese crosses
- 17 = with Registered
- Date Type. This is a letter followed by a numbers. These have the following meanings: (M = Month, D = Day, Y = Year, T = Time.)
  - A1 = MD
  - A2 = MD on same line
  - M1 = Manuscript marking, early period
  - M2 = Manuscript marking, late period
  - N1 = MDY in any order arranged vertically
  - N3 = N1 type but with year missing
  - S1 = MDY in straight line
  - T1 = MDYT in any order, arranged vertically
  - T2 = T1 type with bar replacing time or with time missing, any order
  - T6 = (MD) TY with month and day on same line
  - T7 = (MD)TY with year outside the circle
  - T8 = (MD)TAY with only last two digits of year
  - T9 = (MD)TY with year in outer circle
  - T10 = (MDY)TY with no M,D,orY
- 5. Style of Printing. Either one or three letters R or B referring to Roman (with serifs) or block letters for the town, state, and date respectively. A single letter means all are the same style type. A lower-case letter means that lower case letters apply.
- 6. Size. This is the diameter measured in millimeters. Ovals and rectangles are expressed as height times width.