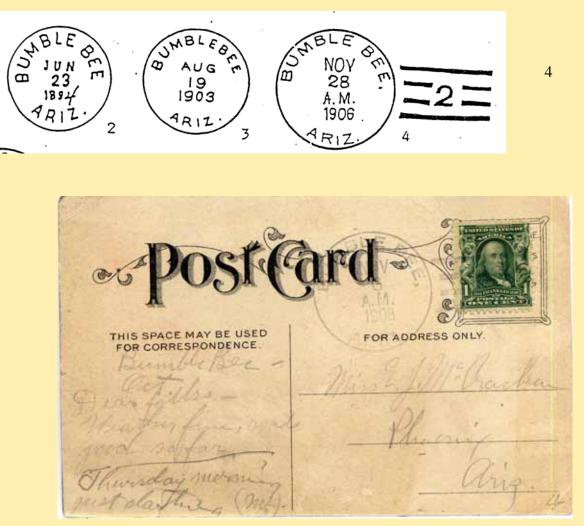

### **Postmark Code**

The postmark code used in this edition of the catalog is defined below. The code looks complicated at first glance, but is basically fairly simple, being split into six parts: Basic design, State Designation, Additional Features, Date Type, Style of Printing, and Size. These are discussed on the following page in detail.

1. Basic Design. This is the first letter or letters (C, OV, or OC) followed by a number. The basic design numbers are:

|     | C1   | = Single plain circular outline                  |
|-----|------|--------------------------------------------------|
| s1. | C2   | = Single toothed circular killer                 |
|     | C21  | = Double-circle outline                          |
|     | C22  | =Double-circle outline                           |
|     | C31, | = Double circle                                  |
|     | C41  | = Double circle outline plus inner circle        |
|     | C51  | = Double circle outline plus double inner circle |
|     | OV1  | =Single plain oval outline                       |
|     | 0V21 | = Double oval outline                            |
|     | 0V22 | = Double oval outline, outer oval toothed        |
|     | OC1  | =Signal octagonal outline                        |
|     | 0C6  | = Single octagonal oblong outline                |
|     | OC31 | = Double octagonal outline plus inner circle     |
|     | OC61 | =Double octagonal oblong outline                 |
|     | R1   | = Dashed rectangular outline                     |
|     |      |                                                  |

Other type designations are straight--line (SL), manuscript (M), registry markings (REG), and express markings (EX). Replacing the A, B and C designations used in previous editions of this catalog are Doane Type 1, Type 2, and Type 3 and 4 - Bar identifications familiar to most collectors. The number following the Type number in a Doane cancellation indicates the numeral between bars.

2. State Designation. This is the letter immediately following the basic design designation. The letters are assigned to Arizona markings are as follows:

| a | A.T.       | f ARIZONA TER. | m ARIZONIA      |
|---|------------|----------------|-----------------|
| b | ARIZ.      | g ARIZOA       | n ARIZONA TERR. |
| C | ARIZ. T.   | h ARI.         | p ARIZA         |
| d | ARIZ. TER. | j ARZ.         | q ARIZONA T.    |
|   |            | k ARIZ. TY.    | r N.M.          |

Where the state designation letter is followed by an apostrophe, it signifies that the state follows the town name in clockwise or left-to-right order.

### **Postmark Code**

- 3. Additional Features. This is the number, if any, following the state abbreviation letter. The following numbers have been assigned:
  - 1 = with county at the bottom11 = with stars2 = with county straight-line13 = with decorative lines
  - 3 = with county at the top
  - 9 = with postmaster's name
- 15 = with M.O.B.
- 16 = with received, rec'd, or receiver
- 10 =with Maltese crosses
- 17 = with Registered
- Date Type. This is a letter followed by a numbers. These have the following meanings: (M = Month, D = Day, Y = Year, T = Time.)
  - A1 = MD
  - A2 = MD on same line
  - M1 = Manuscript marking, early period
  - M2 = Manuscript marking, late period
  - N1 = MDY in any order arranged vertically
  - N3 = N1 type but with year missing
  - S1 = MDY in straight line
  - T1 = MDYT in any order, arranged vertically
  - T2 = T1 type with bar replacing time or with time missing, any order
  - T6 = (MD) TY with month and day on same line
  - T7 = (MD)TY with year outside the circle
  - T8 = (MD)TAY with only last two digits of year
  - T9 = (MD)TY with year in outer circle
  - T10 = (MDY)TY with no M,D,orY
- 5. Style of Printing. Either one or three letters R or B referring to Roman (with serifs) or block letters for the town, state, and date respectively. A single letter means all are the same style type. A lower-case letter means that lower case letters apply.
- 6. Size. This is the diameter measured in millimeters. Ovals and rectangles are expressed as height times width.