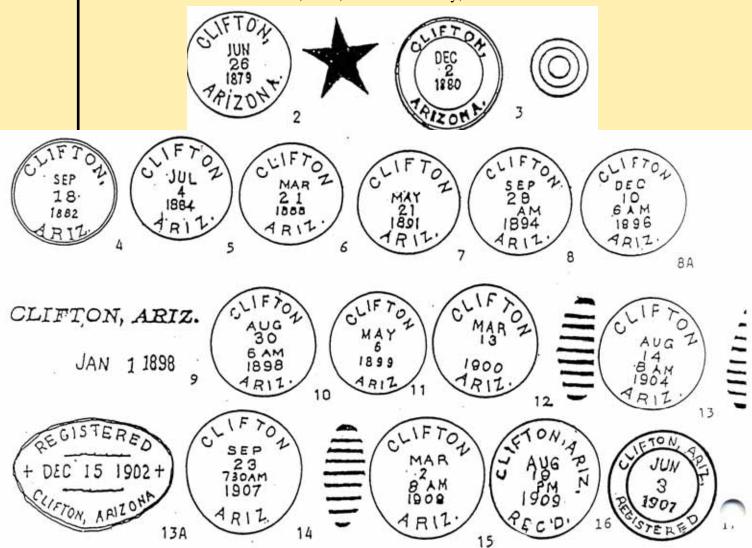

### **Postmark Code**

The postmark code used in this edition of the catalog is defined below. The code looks complicated at first glance, but is basically fairly simple, being split into six parts: Basic design, State Designation, Additional Features, Date Type, Style of Printing, and Size. These are discussed on the following page in detail.

1. Basic Design. This is the first letter or letters (C, OV, or OC) followed by a number. The basic design numbers are:

|     | C1   | = Single plain circular outline                  |
|-----|------|--------------------------------------------------|
| s1. | C2   | = Single toothed circular killer                 |
|     | C21  | = Double-circle outline                          |
|     | C22  | =Double-circle outline                           |
|     | C31, | = Double circle                                  |
|     | C41  | = Double circle outline plus inner circle        |
|     | C51  | = Double circle outline plus double inner circle |
|     | OV1  | =Single plain oval outline                       |
|     | 0V21 | = Double oval outline                            |
|     | 0V22 | = Double oval outline, outer oval toothed        |
|     | OC1  | =Signal octagonal outline                        |
|     | 0C6  | = Single octagonal oblong outline                |
|     | OC31 | = Double octagonal outline plus inner circle     |
|     | OC61 | =Double octagonal oblong outline                 |
|     | R1   | = Dashed rectangular outline                     |
|     |      |                                                  |

Other type designations are straight--line (SL), manuscript (M), registry markings (REG), and express markings (EX). Replacing the A, B and C designations used in previous editions of this catalog are Doane Type 1, Type 2, and Type 3 and 4 - Bar identifications familiar to most collectors. The number following the Type number in a Doane cancellation indicates the numeral between bars.

2. State Designation. This is the letter immediately following the basic design designation. The letters are assigned to Arizona markings are as follows:

| a | A.T.       | f ARIZONA TER. | m ARIZONIA      |
|---|------------|----------------|-----------------|
| b | ARIZ.      | g ARIZOA       | n ARIZONA TERR. |
| C | ARIZ. T.   | h ARI.         | p ARIZA         |
| d | ARIZ. TER. | j ARZ.         | q ARIZONA T.    |
|   |            | k ARIZ. TY.    | r N.M.          |

Where the state designation letter is followed by an apostrophe, it signifies that the state follows the town name in clockwise or left-to-right order.

### **Postmark Code**

- 3. Additional Features. This is the number, if any, following the state abbreviation letter. The following numbers have been assigned:
  - 1 = with county at the bottom11 = with stars2 = with county straight-line13 = with decorative lines
  - 3 = with county at the top
  - 9 = with postmaster's name
- 15 = with M.O.B.
- 16 = with received, rec'd, or receiver
- 10 =with Maltese crosses
- 17 = with Registered
- Date Type. This is a letter followed by a numbers. These have the following meanings: (M = Month, D = Day, Y = Year, T = Time.)
  - A1 = MD
  - A2 = MD on same line
  - M1 = Manuscript marking, early period
  - M2 = Manuscript marking, late period
  - N1 = MDY in any order arranged vertically
  - N3 = N1 type but with year missing
  - S1 = MDY in straight line
  - T1 = MDYT in any order, arranged vertically
  - T2 = T1 type with bar replacing time or with time missing, any order
  - T6 = (MD) TY with month and day on same line
  - T7 = (MD)TY with year outside the circle
  - T8 = (MD)TAY with only last two digits of year
  - T9 = (MD)TY with year in outer circle
  - T10 = (MDY)TY with no M,D,orY
- 5. Style of Printing. Either one or three letters R or B referring to Roman (with serifs) or block letters for the town, state, and date respectively. A single letter means all are the same style type. A lower-case letter means that lower case letters apply.
- 6. Size. This is the diameter measured in millimeters. Ovals and rectangles are expressed as height times width.