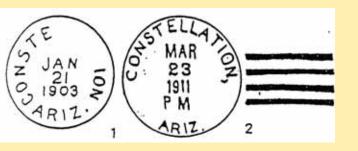

### **Postmark Code**

The postmark code used in this edition of the catalog is defined below. The code looks complicated at first glance, but is basically fairly simple, being split into six parts: Basic design, State Designation, Additional Features, Date Type, Style of Printing, and Size. These are discussed on the following page in detail.

1. Basic Design. This is the first letter or letters (C, OV, or OC) followed by a number. The basic design numbers are:

|     | C1   | = Single plain circular outline                  |
|-----|------|--------------------------------------------------|
| s1. | C2   | = Single toothed circular killer                 |
|     | C21  | = Double-circle outline                          |
|     | C22  | =Double-circle outline                           |
|     | C31, | = Double circle                                  |
|     | C41  | = Double circle outline plus inner circle        |
|     | C51  | = Double circle outline plus double inner circle |
|     | OV1  | =Single plain oval outline                       |
|     | 0V21 | = Double oval outline                            |
|     | 0V22 | = Double oval outline, outer oval toothed        |
|     | OC1  | =Signal octagonal outline                        |
|     | 0C6  | = Single octagonal oblong outline                |
|     | OC31 | = Double octagonal outline plus inner circle     |
|     | OC61 | =Double octagonal oblong outline                 |
|     | R1   | = Dashed rectangular outline                     |
|     |      |                                                  |

Other type designations are straight--line (SL), manuscript (M), registry markings (REG), and express markings (EX). Replacing the A, B and C designations used in previous editions of this catalog are Doane Type 1, Type 2, and Type 3 and 4 - Bar identifications familiar to most collectors. The number following the Type number in a Doane cancellation indicates the numeral between bars.

2. State Designation. This is the letter immediately following the basic design designation. The letters are assigned to Arizona markings are as follows:

| a | A.T.       | f ARIZONA TER. | m ARIZONIA      |
|---|------------|----------------|-----------------|
| b | ARIZ.      | g ARIZOA       | n ARIZONA TERR. |
| C | ARIZ. T.   | h ARI.         | p ARIZA         |
| d | ARIZ. TER. | j ARZ.         | q ARIZONA T.    |
|   |            | k ARIZ. TY.    | r N.M.          |

Where the state designation letter is followed by an apostrophe, it signifies that the state follows the town name in clockwise or left-to-right order.

### **Postmark Code**

- 3. Additional Features. This is the number, if any, following the state abbreviation letter. The following numbers have been assigned:
  - 1 = with county at the bottom11 = with stars2 = with county straight-line13 = with decorative lines
  - 3 = with county at the top
  - 9 = with postmaster's name
- 15 = with M.O.B.
- 16 = with received, rec'd, or receiver
- 10 =with Maltese crosses
- 17 = with Registered
- Date Type. This is a letter followed by a numbers. These have the following meanings: (M = Month, D = Day, Y = Year, T = Time.)
  - A1 = MD
  - A2 = MD on same line
  - M1 = Manuscript marking, early period
  - M2 = Manuscript marking, late period
  - N1 = MDY in any order arranged vertically
  - N3 = N1 type but with year missing
  - S1 = MDY in straight line
  - T1 = MDYT in any order, arranged vertically
  - T2 = T1 type with bar replacing time or with time missing, any order
  - T6 = (MD) TY with month and day on same line
  - T7 = (MD)TY with year outside the circle
  - T8 = (MD)TAY with only last two digits of year
  - T9 = (MD)TY with year in outer circle
  - T10 = (MDY)TY with no M,D,orY
- 5. Style of Printing. Either one or three letters R or B referring to Roman (with serifs) or block letters for the town, state, and date respectively. A single letter means all are the same style type. A lower-case letter means that lower case letters apply.
- 6. Size. This is the diameter measured in millimeters. Ovals and rectangles are expressed as height times width.