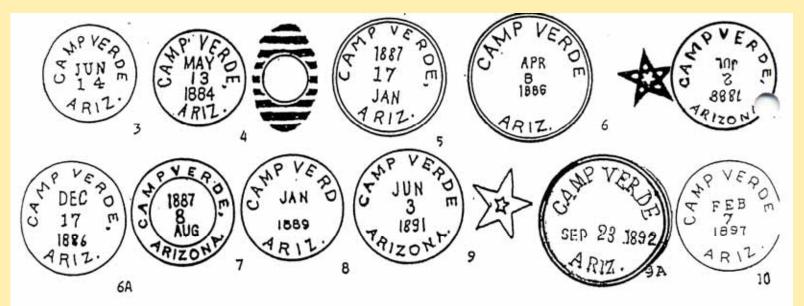

### **Postmark Code**

The postmark code used in this edition of the catalog is defined below. The code looks complicated at first glance, but is basically fairly simple, being split into six parts: Basic design, State Designation, Additional Features, Date Type, Style of Printing, and Size. These are discussed on the following page in detail.

1. Basic Design. This is the first letter or letters (C, OV, or OC) followed by a number. The basic design numbers are:

|     | C1   | = Single plain circular outline                  |
|-----|------|--------------------------------------------------|
| s1. | C2   | = Single toothed circular killer                 |
|     | C21  | = Double-circle outline                          |
|     | C22  | =Double-circle outline                           |
|     | C31, | = Double circle                                  |
|     | C41  | = Double circle outline plus inner circle        |
|     | C51  | = Double circle outline plus double inner circle |
|     | OV1  | =Single plain oval outline                       |
|     | 0V21 | = Double oval outline                            |
|     | 0V22 | = Double oval outline, outer oval toothed        |
|     | OC1  | =Signal octagonal outline                        |
|     | 0C6  | = Single octagonal oblong outline                |
|     | OC31 | = Double octagonal outline plus inner circle     |
|     | OC61 | =Double octagonal oblong outline                 |
|     | R1   | = Dashed rectangular outline                     |
|     |      |                                                  |

Other type designations are straight--line (SL), manuscript (M), registry markings (REG), and express markings (EX). Replacing the A, B and C designations used in previous editions of this catalog are Doane Type 1, Type 2, and Type 3 and 4 - Bar identifications familiar to most collectors. The number following the Type number in a Doane cancellation indicates the numeral between bars.

2. State Designation. This is the letter immediately following the basic design designation. The letters are assigned to Arizona markings are as follows:

| a | A.T.       | f ARIZONA TER. | m ARIZONIA      |
|---|------------|----------------|-----------------|
| b | ARIZ.      | g ARIZOA       | n ARIZONA TERR. |
| C | ARIZ. T.   | h ARI.         | p ARIZA         |
| d | ARIZ. TER. | j ARZ.         | q ARIZONA T.    |
|   |            | k ARIZ. TY.    | r N.M.          |

### **Postmark Code**

- 3. Additional Features. This is the number, if any, following the state abbreviation letter. The following numbers have been assigned:
  - 1 = with county at the bottom11 = with stars2 = with county straight-line13 = with decorative lines
  - 3 = with county at the top
  - 9 = with postmaster's name
- 15 = with M.O.B.
- 16 = with received, rec'd, or receiver
- 10 =with Maltese crosses
- 17 = with Registered
- Date Type. This is a letter followed by a numbers. These have the following meanings: (M = Month, D = Day, Y = Year, T = Time.)
  - A1 = MD
  - A2 = MD on same line
  - M1 = Manuscript marking, early period
  - M2 = Manuscript marking, late period
  - N1 = MDY in any order arranged vertically
  - N3 = N1 type but with year missing
  - S1 = MDY in straight line
  - T1 = MDYT in any order, arranged vertically
  - T2 = T1 type with bar replacing time or with time missing, any order
  - T6 = (MD) TY with month and day on same line
  - T7 = (MD)TY with year outside the circle
  - T8 = (MD)TAY with only last two digits of year
  - T9 = (MD)TY with year in outer circle
  - T10 = (MDY)TY with no M,D,orY
- 5. Style of Printing. Either one or three letters R or B referring to Roman (with serifs) or block letters for the town, state, and date respectively. A single letter means all are the same style type. A lower-case letter means that lower case letters apply.
- 6. Size. This is the diameter measured in millimeters. Ovals and rectangles are expressed as height times width.