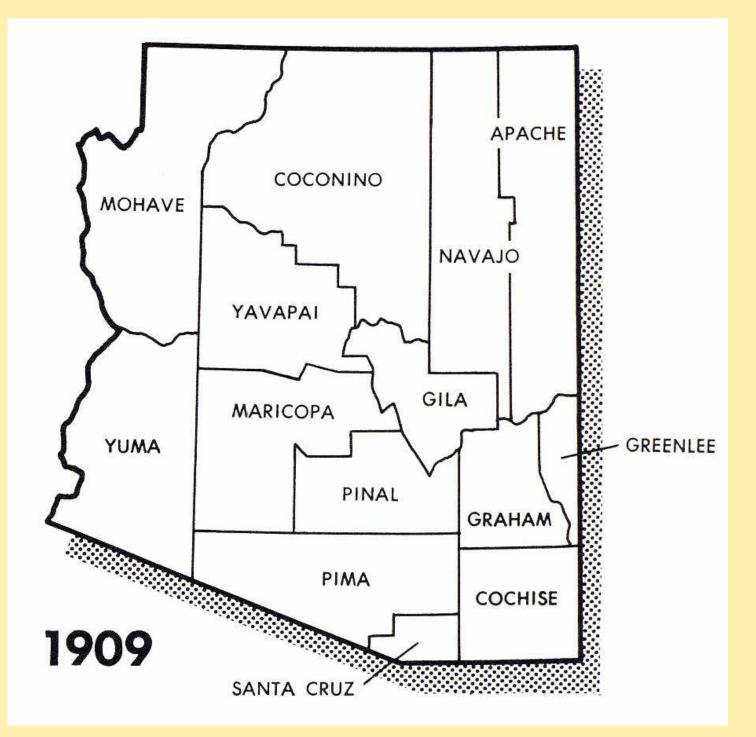

ertically
  - T2 = T1 type with bar replacing time or with time missing, any order
  - T6 = (MD) TY with month and day on same line
  - T7 = (MD)TY with year outside the circle
  - T8 = (MD)TAY with only last two digits of year
  - T9 = (MD)TY with year in outer circle
  - T10 = (MDY)TY with no M,D,orY
- 5. Style of Printing. Either one or three letters R or B referring to Roman (with serifs) or block letters for the town, state, and date respectively. A single letter means all are the same style type. A lower-case letter means that lower case letters apply.
- 6. Size. This is the diameter measured in millimeters. Ovals and rectangles are expressed as height times width.

### Arizona 1884



### Arizona 1931



# **Chronological Progression Of Arizona Borders**



## **Arizona Counties**



#### FROM: Wells Fargo in Arizona Territory, by John and Lillian Theobald, edited by Bert M. Fireman, 1878.

Wells Fargo, so far as is known, never operated stage coaches under it own name in Arizona, although it did in other Western states.

As a prize of the quickly-ended Mexican War, the United States in 1848 acquired California, Nevada, Utah, part of Colorado, and Arizona and New Mexico north of the Gila River. With the Gadsden Purchase of 1854 there was added to this new territory more land south of that natural river barrier to provide a desirable railroad route to the Pacific shore. Present-day Arizona thus came into the union largely with the Mexican Cession and was part of the territory of New Mexico organized in 1859 and enlarged four years later with the Gadsden Purchase. The