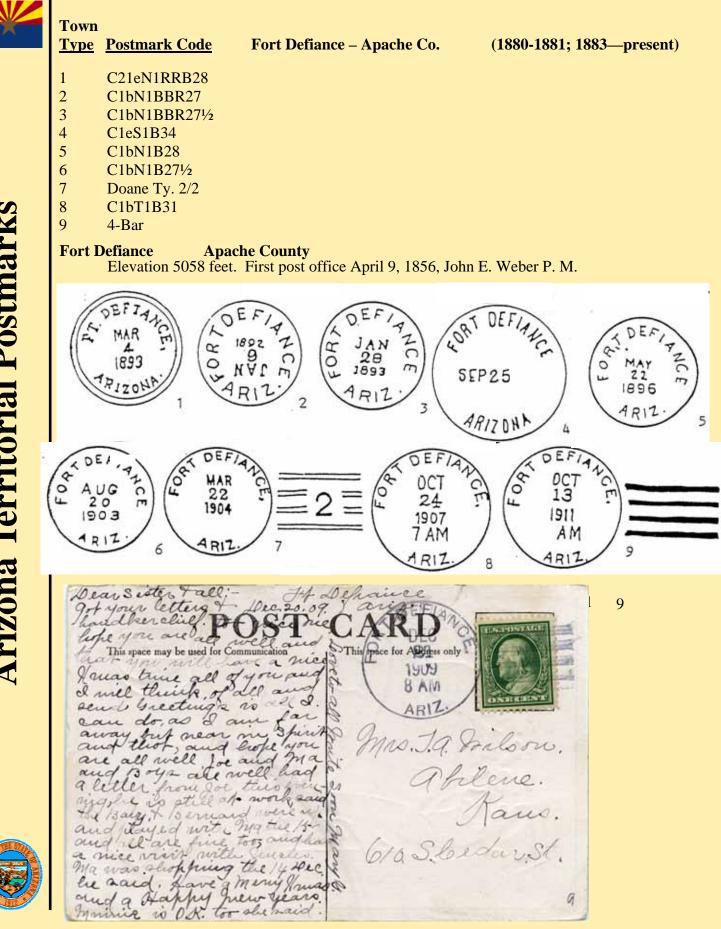

November 9, 1871.

Variously called "White Mountain Apache" of "Apache Indian Reservation." Used principally by the White Mountain (Coyoteros) and Tonto Apaches. The Warm Springs and Chiricahua apaches also used it prior to their removal to Florida. Reservation later divided.

"The northern part was designated as Fort apache Indian Reservation and the southern as the San Carlos Indian Reservation. These are the proper designations." Letter, Commissioner of Indian Affairs, October 3, 1928. Area of both about 5,000,000 acres.

According to historians, Coronado came up the San Pedro river, 1539-40, bound for Cibola and passed a few miles east of Fort apache. In his diary he calls the region "The Wilderness."





# FORT APACHE

1&4





# FORT APACHE

5



# FORT DEFIANCE



# FORT DEFIANCE



# FORT THOMAS



# FREDONIA

### Town

1

### Type Postmark Code

### Fredonia – Coconino Co. (1822—present)

- C1bN1B28
- 2 Doane Ty. 2/1
- 3 4-Bar

### Fredonia Cochise County

### U. S. G. S. Map, 1923.

In sec. 17, T. 41 N., R. 6 W. Town east side Kanab creek. About 3 miles south of Utah line. "Name suggested by Erastus Snow because many of the residents were from Utah seeking freedom from Federal laws against polygamy."

The most northerly town in Arizona. Settled, 1865, by people from Kanab. It should probably have been spelled "Free-donia' but many years of usage has settled that.

"According to local authorities, Mormons living in Kanab, Utah, sent their extra wives across the state line to Fredonia in Arizona, to make it hard for U. S. Marshals to find and arrest them. The name