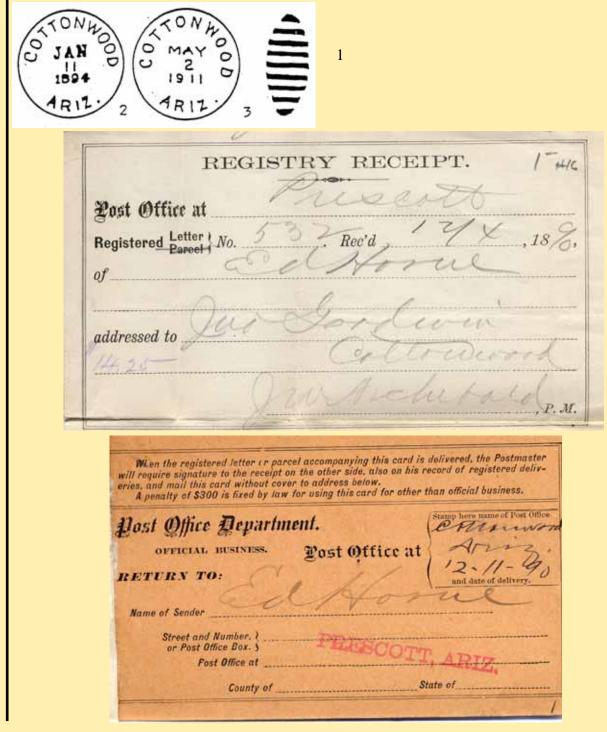

In determining the value of an item with more than one postmark type, such as a registered cover or a registry receipt, the value of only one marking is use.