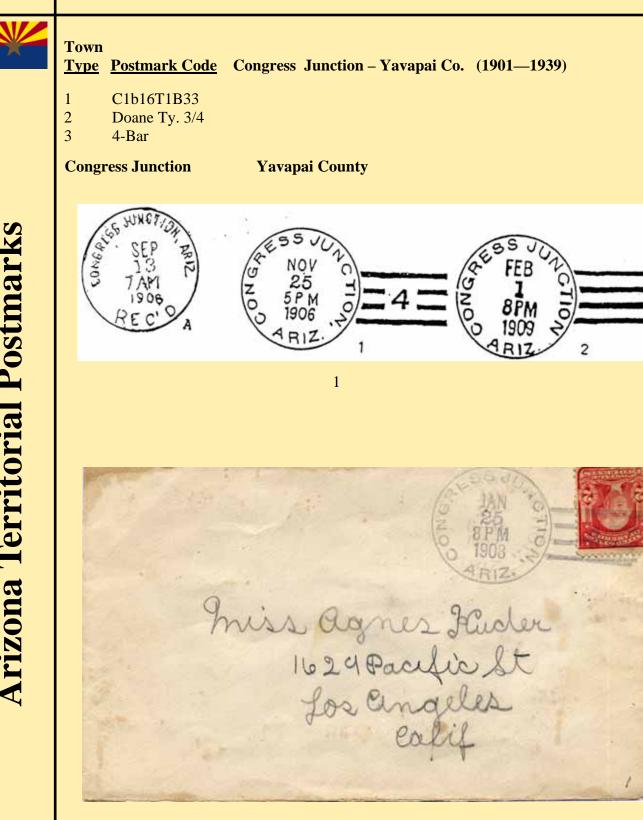

ark Code Congress – Yavapai Co. (1889—present)

- C1bN1BBR27<sup>1</sup>/<sub>2</sub>
- 2 C1bT1B27<sup>1</sup>/<sub>2</sub>
- 3 SL
- 4 C1bT1B28
- 5 C1bT1B29
- 5A C1b'16&2B281/2
- C1bT1B29 6 7
  - 4-Bar

### Congress **Yavapai** County

### G. L. O. Map, 1921

In T. 10 N., R. 6 W. Station. Ash-Fork-Phoenix branch A. T. & S. F. R. R. Station and shipping point for Congress gold mine. Mine named by Dennis May, its locator. At east end Date Creek mountains. "Diamond Joe" Reynolds owned this mine and did much development work on it. He died at the mine in March 1891. P. O. established January 19, 1895, Eliphalet B. Gage, P. M.





# CONGRESS





# CONGRESS



5&6



Los Angeles, Cal. Mus Muy Thomas 135 Grove St. Prescott.



# **Arizona Territorial Postmarks**







# **CONGRESS JUNCTION**







# **CONGRESS JUNCTION**







# **CONSTELLATION**

### Town

1 2

### **<u>Postmark Code</u>** Constellation – Yavapai Co. (1901–1939) Type

- C1bN1B281/2
- 4-Bar

### Constellation **Yavapai County**

### U. S. G. S. Map, 1923

2

P. O. and mining camp about 12 miles northeast of Castle Hot Springs in Wickenburg mountains. After a mine by this name located here. P. O. established April 29, 1901, Wm. F. Roberts, P.M.











# **COPPER CREEK**

### Town

1

Type Postmark Code Copper Creek – Pinal Co. (1907-1914; 1916-1942)

4-Bar

Copper Creek Pinal County U. S. G. S. Map, 1923

In T. 8 S., R. 17 E. Creek rises close to Pinal-Graham line, flows southwest into San Pedro river about 3 mile3s south of Mammoth. Town is at the mine near head of creek about 6 miles east of mammoth. P.