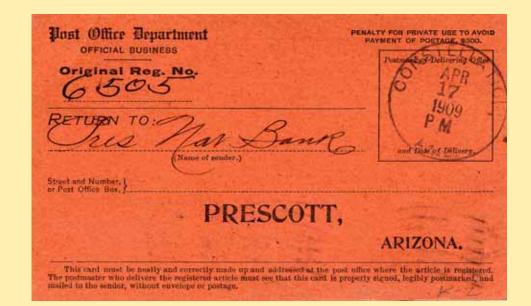

In determining the value of an item with more than one postmark type, such as a registered cover or a registry receipt, the value of only one marking is use.

The value number shown for each type is for a good readable strike on a sound cover.

There is a definite preference by most territorial postmark collectors for normal size covers; however, when a postmark is found on other items, then the average dollar value associated with each Value Number must be multiplied by the factor in the following table to determine the worth of the item:

| Postmar               | ked Item                                       |                                                | Multiply by                          |
|-----------------------|------------------------------------------------|------------------------------------------------|--------------------------------------|
| Postal ca             | ard or post card                               |                                                | 0.75                                 |
| Cover fr              | ont only                                       |                                                | 0.75                                 |
| 1917 C                | receipt card                                   |                                                | 0.5.                                 |
|                       | oversize cover                                 |                                                | 0.5                                  |
|                       | th stamp'                                      |                                                | 0.1                                  |
|                       | k used as receiving of tran                    | nsit mark                                      | 0.25 back, 0.40 front                |
|                       | are (no stamp)                                 |                                                | 0.05                                 |
| Cut-to-sl             |                                                |                                                | 0.02                                 |
| in adjust<br>factors: | Condition<br>Brilliant<br>Fine<br>Good<br>Fair | <u>Multiply by</u><br>2.0<br>1.4<br>1.0<br>0.6 | ion of the strike, use the following |
|                       | Poor                                           | 0.2                                            |                                      |
| To acco               | unt for the condition of th                    | e postmarked it                                | em, use the following factors:       |
|                       | Condition                                      | Multiply by                                    |                                      |
|                       | Fresh                                          | 1.3                                            |                                      |
|                       | Sound                                          | 1.0                                            |                                      |
|                       | Moderately worn                                | 0.8                                            |                                      |
|                       | Worn                                           | 0.6                                            |                                      |
|                       | Badly worn/Tears                               | 0.2 to 0.5                                     |                                      |