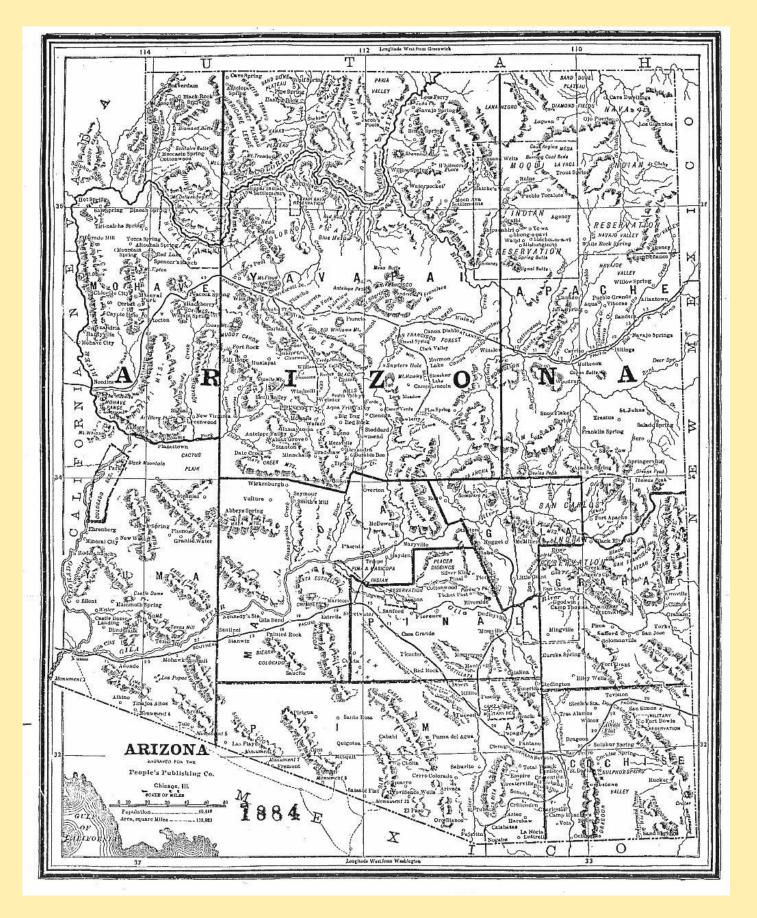

= N1 type but with year missing
  - S1 = MDY in straight line
  - T1 = MDYT in any order, arranged vertically
  - T2 = T1 type with bar replacing time or with time missing, any order
  - T6 = (MD) TY with month and day on same line
  - T7 = (MD)TY with year outside the circle
  - T8 = (MD)TAY with only last two digits of year
  - T9 = (MD)TY with year in outer circle
  - T10 = (MDY)TY with no M,D,orY
- 5. Style of Printing. Either one or three letters R or B referring to Roman (with serifs) or block letters for the town, state, and date respectively. A single letter means all are the same style type. A lower-case letter means that lower case letters apply.
- 6. Size. This is the diameter measured in millimeters. Ovals and rectangles are expressed as height times width.

### Arizona 1884



### Arizona 1931



# **Chronological Progression Of Arizona Borders**



## **Arizona Counties**



#### FROM: Wells Fargo in Arizona Territory, by John and Lillian Theobald, edited by Bert M. Fireman, 1878.

Wells Fargo, so far as is known, never operated stage coaches under it own name in Arizona, although it did in other Western states.

As a prize of the quickly-ended Mexican War, the United States in 1848 acquired California, Nevada, Utah, part of Colorado, and Arizona and New Mexico north of the Gila River. With the Gadsden Purchase of 1854 there was added to this new territory more land south of that natural river barrier to provide a desirable railroad route to the Pacific shore. Present-day Arizona thus came into the union largely with the Mexican Cession and was part of the te