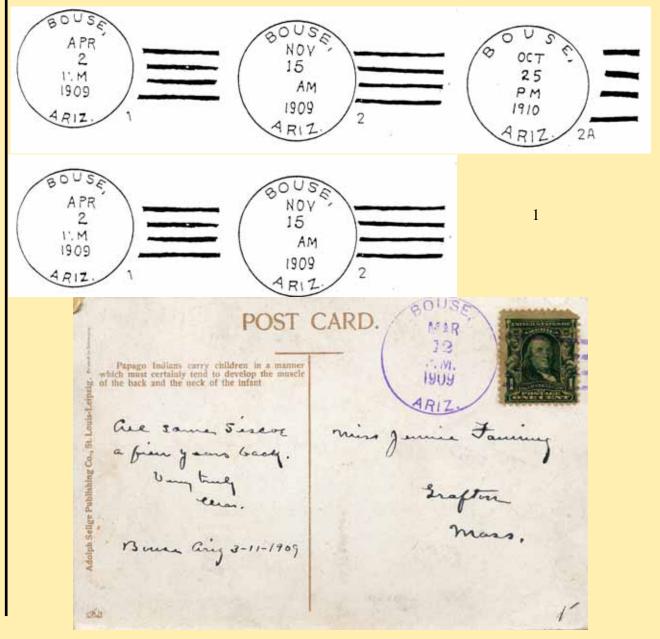

| P. M. at                           | NOUN .                                               |



# **BIGBUG**



# BOUSE

# Town

<u>Type</u> <u>Postmark Code</u> Bouse – Yuma Co. (1907-1980); La Paz Co. (1980-present)

- 1 4-Bar
- 2 4-Bar
- 2A 4-Bar
- 3 4-Bar
- 4 C1b′16T1B32

### Bouse, Town and Wash Yu

### Yuma County

### G. L. O. Map 1921.

On Parker branch A. T. & S. F. R. R. at junction Arizona-Swansea R. R. "Named for Tom Bouse, trader and storekeeper here of early days. Town was first called Brayton, q.v. Bouse Wash rises at southern end of Ranegas plain, flows northeast, enters Colorado River Ind. Res. Near lat. 34°, near A. T. & S. R. R. R. Sometimes called Lotus valley or Riego valley." Letter, C. A. Walter. P. O. established January 22, 1907, Wm. E. Enos, P.M.











Post \* 1AM 1909 RIZ Margan, Norte Colorado, THIS SIDE FOR THE ADDRESS



# BRIGGS

### Town

Briggs,

Type Postmark Code Briggs – Yavapai Co. (1890-1907)

- 1 C1bN1BBR27
- 2 C1bN1B28<sup>1</sup>/<sub>2</sub>
- 3 R1e17S1B20x44

### Yavapai County G. L. O. Map 1892.

Mining camp on Hassayampa river west side Bradshaws, near southern line of country. P.O. established December 30, 1890. Emery W. Fisher, P.M.





# **BUCKEYE**

### Town

**<u>Type</u>** Postmark Code Buckeye – Maricopa Co. (1888-present)

- 1 C1bN1BBR27<sup>1</sup>/<sub>2</sub>
- 2 C1bN1B28
- 3 C1bN1B27<sup>1</sup>/<sub>2</sub>
- 4 4-Bar
- 5 Clb´16T1B32

### Buckeye Maricopa County

Elevaion 886 feet. In T. 1 S., R 3 W. Farming settlement on Buckeye canal. About 3 mil3s from north bank of Gila, 30 miles southwest of