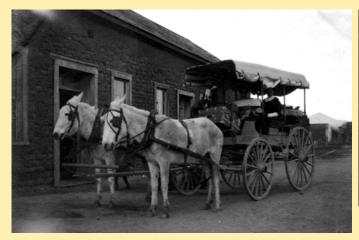

#### FROM: Wells Fargo in Arizona Territory, by John and Lillian Theobald, edited by Bert M. Fireman, 1878.

Wells Fargo, so far as is known, never operated stage coaches under it own name in Arizona, although it did in other Western states.

As a prize of the quickly-ended Mexican War, the United States in 1848 acquired California, Nevada, Utah, part of Colorado, and Arizona and New Mexico north of the Gila River. With the Gadsden Purchase of 1854 there was added to this new territory more land south of that natural river barrier to provide a desirable railroad route to the Pacific shore. Present-day Arizona thus came into the union largely with the Mexican Cession and was part of the territory of New Mexico organized in 1859 and enlarged four years later with the Gadsden Purchase. The new territory immediately attracted settlers who developed agriculture and mining enterprises, although Arizona's first important role was as an all-weather, low-altitude route chosen to accommodate the first transcontinental mail service to California.

Twenty-five stations of the Butterfield Overland Mail were located in territorial Arizona, many of them acquired from the predecessor San Antonio & San Diego firm along with it stock and rolling equipment.

Ordinary express including mail as well as parcels of all sorts, soon was being carried on the Butterfield route under the management of Wells Fargo, which had provided financial backing to Butterfield.