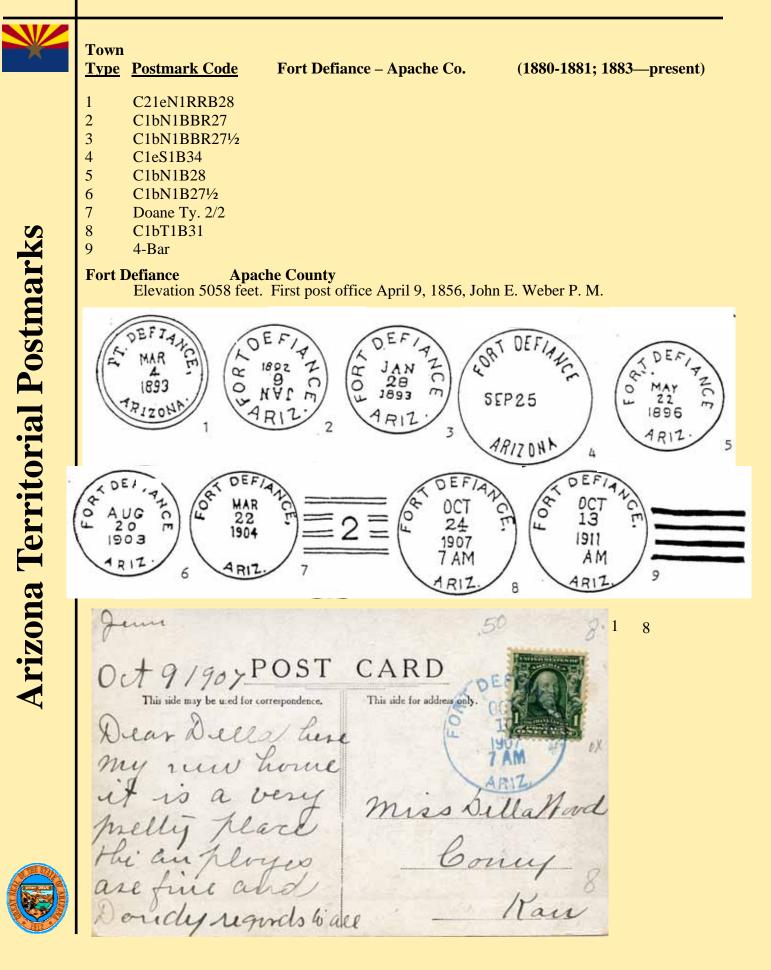

y President Grant, November 9, 1871.

Variously called "White Mountain Apache" of "Apache Indian Reservation." Used principally by the White Mountain (Coyoteros) and Tonto Apaches. The Warm Springs and Chiricahua apaches also used it prior to their removal to Florida. Reservation later divided.

"The northern part was designated as Fort apache Indian Reservation and the southern as the San Carlos Indian Reservation. These are the proper designations." Letter, Commissioner of Indian Affairs, October 3, 1928. Area of both about 5,000,000 acres.

According to historians, Coronado came up the San Pedro river, 1539-40, bound for Cibola and passed a few miles east of Fort apache. In his diary he calls the region "The Wilderness."





# FORT APACHE

1&4





# FORT APACHE

5



# FORT DEFIANCE



# FORT DEFIANCE



# FORT THOMAS



# FREDONIA

### Town

1

### Type Postmark Code

### Fredonia – Coconino Co. (1822—present)

- C1bN1B28
- 2 Doane Ty. 2/1
- 3 4-Bar

### Fredonia Cochise County

### U. S. G. S. Map, 1923.

In sec. 17, T. 41 N., R. 6 W. Town east side Kanab creek. About 3 miles south of Utah line. "Name suggested by Erastus Snow because many of the residents were from Utah seeking freedom from Federal laws against polygamy."

The most northerly town in Arizona. Settled, 1865, by people from Kanab. It should probably have been spelled "Free-donia' but many years of usage has settled that.

"According to local authorities, Mormons living in Kanab, Utah, sent their extra wives across the state line to Fredonia in Arizona, to make it hard for U. S. Marshals to find and arr