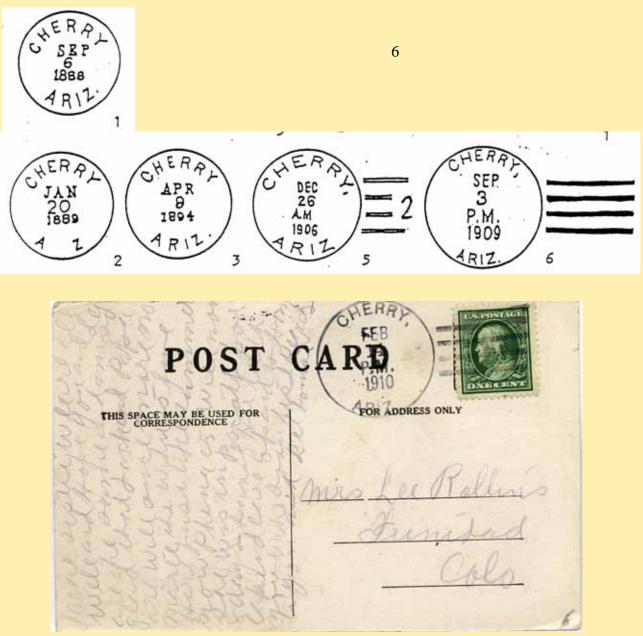

>Postmark Code</u>** Cherry – Yavapai Co. (1884-1942)

- 1 C1bN1BBR2<sup>1</sup>/<sub>2</sub>
- 2 C1bN2BBR27
- 3 C1bN1BBR27½
- 4 M
- 5 Doane Ty 2/2
- 6 4-Bar

Cherry Yavapai County

### Map, Prescott N. F., 1927

IN sec. 16, T. 14 N., R. 3 E. Early town on Cherry creek P.O. established December 22, 1893. Tessie L. DeKuhn, P.M. A later and separate office from that of 1884.



# CHERRY

# Town

**Type Postmark Code** Cherry – Yavapai Co. (1884-1942)

- 1 C1bN1BBR2<sup>1</sup>/<sub>2</sub>
- 2 C1bN2BBR27
- 3 C1bN1BBR27<sup>1</sup>/<sub>2</sub>
- 4 M
- 5 Doane Ty 2/2
- 6 4-Bar

Cherry Yavapai County

### Map, Prescott N. F., 1927

In sec. 16, T. 14 N., R. 3 E. Early town on Cherry creek P.O. established December 22, 1893. Tessie L. DeKuhn, P.M. A later and separate office from that of 1884.



# **CHLORIDE**

### Town

**Type Postmark Code** Chloride – Mohave Co. (1873-1875; 1893-present)

| 1<br>1A<br>1B | C41bN1RRB34<br>C1bN1RRB26<br>OC6eSS1RRB27x36 | 6 4-Bar<br>7 4-Bar<br>8 4-Bar |         |
|---------------|----------------------------------------------|-------------------------------|---------|
| 1C<br>2       | C31b´15N1B28<br>C1bN1B28                     | 9 C1b'16T1B                   | 32      |
| 3<br>4<br>5   | C1bN1B27<br>C1bN1B28<br>C1bT1B29             |                               |         |
| Chlor         |                                              | <b>U. S. G. S. Map</b>        | , 1923. |

In Cerbat mountains, northern end branch railroad form Kingman. From character of local ores.

Station Chloride branch A. T. & S. F. R. R. 27 miles north of Kingman