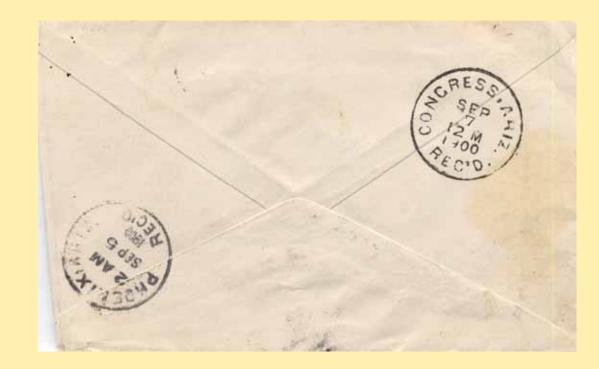

## **Points of Interest**

Congress formed the Arizona Territory in 1862, and it was approved by President Lincoln on February 24, 1863.

Around 2004 Jewell Meyer got with John Birkinbine II, John Peters, Peter Rathwell and Henry G. Turnbull and re-valued the value of the postmarks. It was felt there was enough new information as to the amount of postmarks available, new ones being found and other facts that made an adjustment necessary. This means you may see values from say 1998 higher than the 2006 catalog.