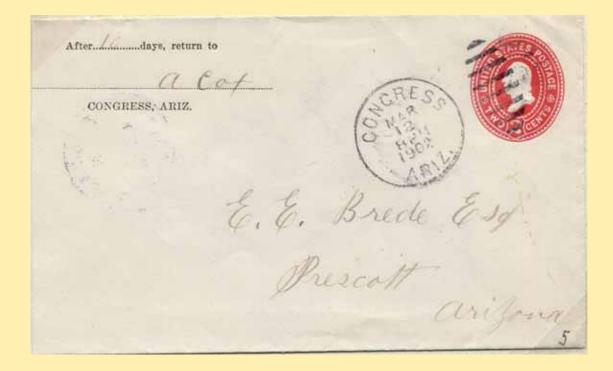

## **Points of Interest**

Congress formed the Arizona Territory in 1862, and it was approved by President Lincoln on February 24, 1863.

Around 2004 Jewell Meyer got with John Birkinbine II, John Peters, Peter Rathwell and Henry G. Turnbull and re-valued the value of the postmarks. It was felt there was enough new information as to the amount of postmarks available, new ones being found and other facts that made an adjustment necessary. This means you may see values from say 1998 higher than the 2006 catalog.