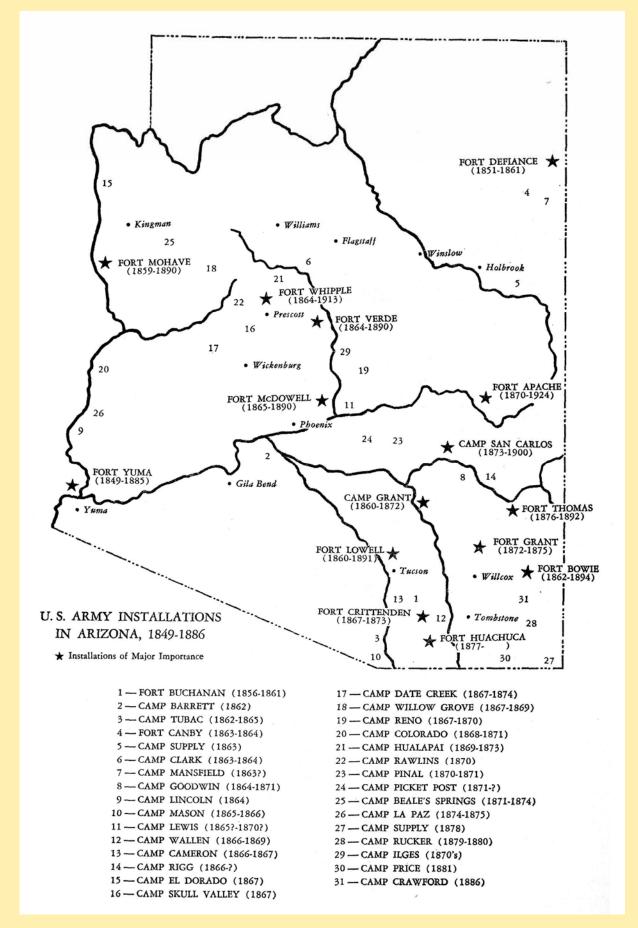

ing's Butterfield Overland Mail, plate number 14.

BUTTERFIELD "CELERITY" STAGE, the type first used in Arizona before the heavier Concord stages were introduced. This type of light stage, built in the coach factory of James Gould at Albany, N. Y., was more adaptable to rough mountain and desert travel than the lumbering stages familiar in the East. Seats were not upholstered, but like those in some automobiles, could be folded down to provide unyielding beds for passengers. These coaches operated between Springfield, Mo., or Fort Smith, Ark., and Los Angeles.

The word "celerity" was taken from a provision in standard mail route contracts which required contractors to perform their duties with "certainty, celerity, and security." (See Page 22)

## **U. S. Army Installations in Arizona**



## San Pedro Valley—Cochise Co., Arizona



Map showing the Tombstone area in the early days.

Bold means we have some postmarks from this town. Underline means we have one of all that towns postmarks. Italics means there are no known postmarks from this town. Red means we are actively collecting this town from these counties, Cochise, Pima and Santa Cruz.

| Acme            | Mohave             | Blaisdell                             | Yuma                    | Chin Lee                     | Apache          |
|-----------------|--------------------|---------------------------------------|-------------------------|------------------------------|-----------------|
| Adair           | Navajo             | Blanchard                             | Yavapai                 | Chino