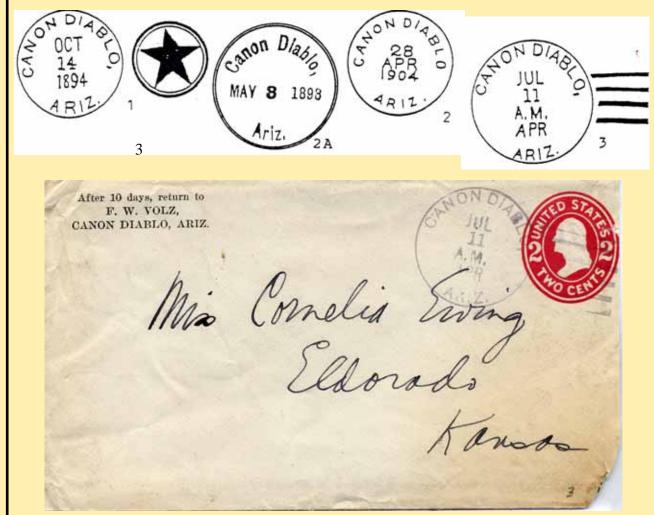

13, 1853: We were surprised to find at our feet a chasm probably 100 feet deep and 300 across. Descent was impossible. We followed the right bank to its junction with the Colorado Chiquito and camped...The canyon has been named Canyon Diablo." Wheeler. Beale crossed it on April 11, 1857, he writes: "It is appropriately named, being a deep chasm with perpendicular rock sides. It might be easily bridged."

When the A. & P.R.R. came to this canyon in November 1881, work was help up for some time by lack of bridge materials. E. E. Ayer had a huge shipment of material for his proposed saw mill at Flagstaff. He built a road across the canyon and hired ox teams to haul the stuff. His mill was soon furnishing sawed ties for the railroad. P. O. established November 15, 1886, Chas H. Algert, P.M.



# CASA GRANDE

| l             | SL                                       | 9  | CleS1B32 <sup>1</sup> /2               |
|---------------|------------------------------------------|----|----------------------------------------|
| 2             | C31a1N1RRB29 <sup>1</sup> /2             | 10 | C1bT1B28                               |
| 2A            | EX (WF)                                  | 10 | Cle13S1B32 <sup>1</sup> / <sub>2</sub> |
| 3             | C31a1N1RRB29 <sup>1</sup> / <sub>2</sub> |    |                                        |
| <i>3</i><br>4 | C21eN1B32 <sup>1</sup> /2                | 12 | C1bT1B28 <sup>1</sup> / <sub>2</sub>   |
| 5             | C1bN1B27                                 | 13 | C1b1B28                                |
|               |