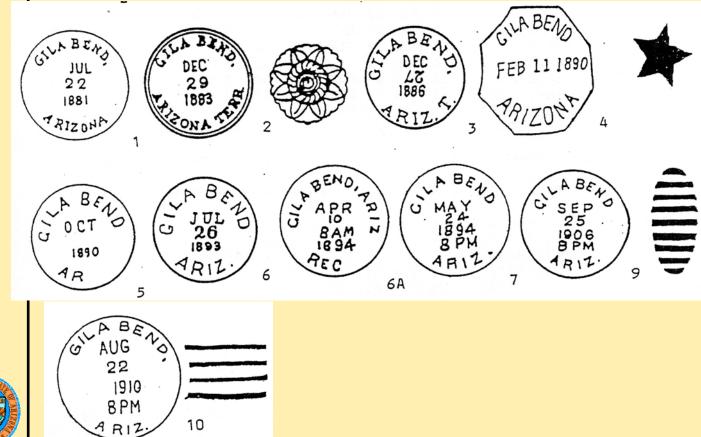

### **Postmark Code**

The postmark code used in this edition of the catalog is defined below. The code looks complicated at first glance, but is basically fairly simple, being split into six parts: Basic design, State Designation, Additional Features, Date Type, Style of Printing, and Size. These are discussed on the following page in detail.

1. Basic Design. This is the first letter or letters (C, OV, or OC) followed by a number. The basic design numbers are:

|     | C1   | = Single plain circular outline                  |
|-----|------|--------------------------------------------------|
| s1. | C2   | = Single toothed circular killer                 |
|     | C21  | = Double-circle outline                          |
|     | C22  | =Double-circle outline                           |
|     | C31, | = Double circle                                  |
|     | C41  | = Double circle outline plus inner circle        |
|     | C51  | = Double circle outline plus double inner circle |
|     | OV1  | =Single plain oval outline                       |
|     | 0V21 | = Double oval outline                            |
|     | 0V22 | = Double oval outline, outer oval toothed        |
|     | OC1  | =Signal octagonal outline                        |
|     | 0C6  | = Single octagonal oblong outline                |
|     | OC31 | = Double octagonal outline plus inner circle     |
|     | OC61 | =Double octagonal oblong outline                 |
|     | R1   | = Dashed rectangular outline                     |
|     |      |                                                  |

Other type designations are straight--line (SL), manuscript (M), registry markings (REG), and express markings (EX). Replacing the A, B and C designations used in previous editions of this catalog are Doane Type 1, Type 2, and Type 3 and 4 - Bar identifications familiar to most collectors. The number following the Type number in a Doane cancellation indicates the numeral between bars.

2. State Designation. This is the letter immediately following the basic design designation. The letters are assigned to Arizona markings are as follows:

| a | A.T.       | f ARIZONA TER. | m ARIZONIA      |
|---|------------|----------------|-----------------|
| b | ARIZ.      | g ARIZOA       | n ARIZONA TERR. |
| C | ARIZ. T.   | h ARI.         | p ARIZA         |
| d | ARIZ. TER. | j ARZ.         | q ARIZONA T.    |
|   |            | k ARIZ. TY.    | r N.M.          |

Where the state designation letter is followed by an apostrophe, it signifies that the state follows the town name in clockwise or left-to-right order.

### **Postmark Code**

- 3. Additional Features. This is the number, if any, following the state abbreviation letter. The following numbers have been assigned:
  - 1 = with county at the bottom11 = with stars2 = with county straight-line13 = with decorative lines
  - 3 = with county at the top
  - 9 = with postmaster's name
- 15 = with M.O.B.
- 16 = with received, rec'd, or receiver
- 10 =with Maltese crosses
- 17 = with Registered
- Date Type. This is a letter followed by a numbers. These have the following meanings: (M = Month, D = Day, Y = Year, T = Time.)
  - A1 = MD
  - A2 = MD on same line
  - M1 = Manuscript marking, early period
  - M2 = Manuscript marking, late period
  - N1 = MDY in any order arranged vertically
  - N3 = N1 type but with year missing
  - S1 = MDY in straight line
  - T1 = MDYT in any order, arranged vertically
  - T2 = T1 type with bar replacing time or with time missing, any order
  - T6 = (MD) TY with month and day on same line
  - T7 = (MD)TY with year outside the circle
  - T8 = (MD)TAY with only last two digits of year
  - T9 = (MD)TY with year in outer circle
  - T10 = (MDY)TY with no M,D,orY
- 5. Style of Printing. Either one or three letters R or B referring to Roman (with serifs) or block letters for the town, state, and date respectively. A single letter means all are the same style type. A lower-case letter means that lower case letters apply.
- 6. Size. This is the diameter measured in millimeters. Ovals and rectangles are expressed as height times width.