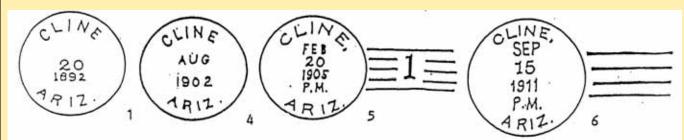

### **Postmark Code**

The postmark code used in this edition of the catalog is defined below. The code looks complicated at first glance, but is basically fairly simple, being split into six parts: Basic design, State Designation, Additional Features, Date Type, Style of Printing, and Size. These are discussed on the following page in detail.

1. Basic Design. This is the first letter or letters (C, OV, or OC) followed by a number. The basic design numbers are:

|     | C1   | = Single plain circular outline                  |
|-----|------|--------------------------------------------------|
| s1. | C2   | = Single toothed circular killer                 |
|     | C21  | = Double-circle outline                          |
|     | C22  | =Double-circle outline                           |
|     | C31, | = Double circle                                  |
|     | C41  | = Double circle outline plus inner circle        |
|     | C51  | = Double circle outline plus double inner circle |
|     | OV1  | =Single plain oval outline                       |
|     | 0V21 | = Double oval outline                            |
|     | 0V22 | = Double oval outline, outer oval toothed        |
|     | OC1  | =Signal octagonal outline                        |
|     | 0C6  | = Single octagonal oblong outline                |
|     | OC31 | = Double octagonal outline plus inner circle     |
|     | OC61 | =Double octagonal oblong outline                 |
|     | R1   | = Dashed rectangular outline                     |
|     |      |                                                  |

Other type designations are straight--line (SL), manuscript (M), registry markings (REG), and express markings (EX). Replacing the A, B and C designations used in previous editions of this catalog are Doane Type 1, Type 2, and Type 3 and 4 - Bar identifications familiar to most collectors. The number following the Type number in a Doane cancellation indicates the numeral between bars.

2. State Designation. This is the letter immediately following the basic design designation. The letters are assigned to Arizona markings are as follows:

| a | A.T.       | f ARIZONA TER. | m ARIZONIA      |
|---|------------|----------------|-----------------|
| b | ARIZ.      | g ARIZOA       | n ARIZONA TERR. |
| C | ARIZ. T.   | h ARI.         | p ARIZA         |
| d | ARIZ. TER. | j ARZ.         | q ARIZONA T.    |
|   |            | k ARIZ. TY.    | r N.M.          |

### **Postmark Code**

- 3. Additional Features. This is the number, if any, following the state abbreviation letter. The following numbers have been assigned:
  - 1 = with county at the bottom11 = with stars2 = with county straight-line13 = with decorative lines
  - 3 = with county at the top
  - 9 = with postmaster's name
- 15 = with M.O.B.
- 16 = with received, rec'd, or receiver
- 10 =with Maltese crosses
- 17 = with Registered
- Date Type. This is a letter followed by a numbers. These have the following meanings: (M = Month, D = Day, Y = Year, T = Time.)
  - A1 = MD
  - A2 = MD on same line
  - M1 = Manuscript marking, early period
  - M2 = Manuscript marking, late period
  - N1 = MDY in any order arranged vertically
  - N3 = N1 type but with year missing
  - S1 = MDY in straight line
  - T1 = MDYT in any order, arranged vertically
  - T2 = T1 type with bar replacing time or with time missing, any order
  - T6 = (MD) TY with month and day on same line
  - T7 = (MD)TY with year outside the circle
  - T8 = (MD)TAY with only last two digits of year
  - T9 = (MD)TY with year in outer circle
  - T10 = (MDY)TY with no M,D,orY
- 5. Style of Printing. Either one or three letters R or B referring to Roman (with serifs) or block letters for the town, state, and date respectively. A single letter means all are the same style type. A lower-case letter means that lower case letters apply.
- 6. Size. This is the diameter measured in millimeters. Ovals and rectangles are expressed as height times width.