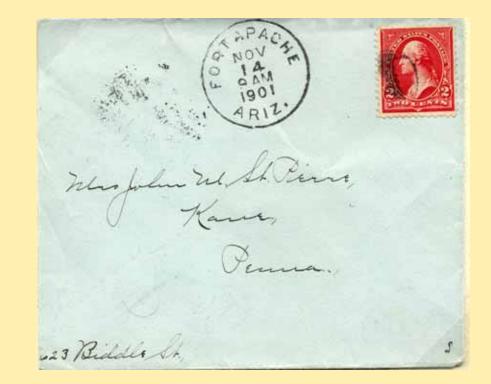

lishing it issued by President Grant, November 9, 1871.

Variously called "White Mountain Apache" of "Apache Indian Reservation." Used principally by the White Mountain (Coyoteros) and Tonto Apaches. The Warm Springs and Chiricahua apaches also used it prior to their removal to Florida. Reservation later divided.

"The northern part was designated as Fort apache Indian Reservation and the southern as the San Carlos Indian Reservation. These are the proper designations." Letter, Commissioner of Indian Affairs, October 3, 1928. Area of both about 5,000,000 acres.

According to historians, Coronado came up the San Pedro river, 1539-40, bound for Cibola and passed a few miles east of Fort apache. In his diary he calls the region "The Wilderness."





# FORT APACHE

1&4





# FORT APACHE

5



# FORT DEFIANCE



# FORT DEFIANCE



# FORT THOMAS



# FREDONIA

### Town

1

### Type Postmark Code

### Fredonia – Coconino Co. (1822—present)

- C1bN1B28
- 2 Doane Ty. 2/1
- 3 4-Bar

### Fredonia Cochise County

### U. S. G. S. Map, 1923.

In sec. 17, T. 41 N., R. 6 W. Town east side Kanab creek. About 3 miles south of Utah line. "Name suggested by Erastus Snow because many of the residents were from Utah seeking freedom from Federal laws against polygamy."

The most northerly town in Arizona. Settled, 1865, by people from Kanab. It should probably have been spelled "Free-donia' but many years of usage has settled that.

"According to local authorities, Mormons living in Kanab, Utah, sent their extra wives across the state line to Fredonia in Arizona, to make it hard for U. S. Marsh