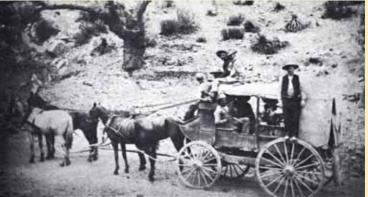

#### FROM: Wells Fargo in Arizona Territory, by John and Lillian Theobald, edited by Bert M. Fireman, 1878.

Wells Fargo, so far as is known, never operated stage coaches under it own name in Arizona, although it did in other Western states.

As a prize of the quickly-ended Mexican War, the United States in 1848 acquired California, Nevada, Utah, part of Colorado, and Arizona and New Mexico north of the Gila River. With the Gadsden Purchase of 1854 there was added to this new territory more land south of that natural river barrier to provide a desirable railroad route to the Pacific shore. Present-day Arizona thus came into the union largely with the Mexican Cession and was part of the territory of New Mexico organized in 1859 and enlarged four years later with the Gadsden Purchase. The new territory immediately attracted settlers who developed agriculture and mining enterprises, although Arizona's first important role was as an all-weather, low-altitude route chosen to accommodate the first transcontinental mail service to California.

Twenty-five stations of the Butterfield Overland Mail were located in territorial Arizona, many of them acquired from the predecessor San Antonio & San Diego firm along with it stock and rolling equipment.

Ordinary express including mail as well as parcels of all sorts, soon was being carried on the Butterfield route under the management of Wells Fargo, which had provided financial backing to Butterfield.