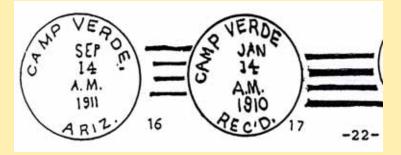

### **Postmark Code**

The postmark code used in this edition of the catalog is defined below. The code looks complicated at first glance, but is basically fairly simple, being split into six parts: Basic design, State Designation, Additional Features, Date Type, Style of Printing, and Size. These are discussed on the following page in detail.

1. Basic Design. This is the first letter or letters (C, OV, or OC) followed by a number. The basic design numbers are:

|     | C1   | = Single plain circular outline                  |
|-----|------|--------------------------------------------------|
| s1. | C2   | = Single toothed circular killer                 |
|     | C21  | = Double-circle outline                          |
|     | C22  | =Double-circle outline                           |
|     | C31, | = Double circle                                  |
|     | C41  | = Double circle outline plus inner circle        |
|     | C51  | = Double circle outline plus double inner circle |
|     | OV1  | =Single plain oval outline                       |
|     | 0V21 | = Double oval outline                            |
|     | 0V22 | = Double oval outline, outer oval toothed        |
|     | OC1  | =Signal octagonal outline                        |
|     | 0C6  | = Single octagonal oblong outline                |
|     | OC31 | = Double octagonal outline plus inner circle     |
|     | OC61 | =Double octagonal oblong outline                 |
|     | R1   | = Dashed rectangular outline                     |
|     |      |                                                  |

Other type designations are straight--line (SL), manuscript (M), registry markings (REG), and express markings (EX). Replacing the A, B and C designations used in previous editions of this catalog are Doane Type 1, Type 2, and Type 3 and 4 - Bar identifications familiar to most collectors. The number following the Type number in a Doane cancellation indicates the numeral between bars.

2. State Designation. This is the letter immediately following the basic design designation. The letters are assigned to Arizona markings are as follows:

| a | A.T.       | f ARIZONA TER. | m ARIZONIA      |
|---|------------|----------------|-----------------|
| b | ARIZ.      | g ARIZOA       | n ARIZONA TERR. |
| C | ARIZ. T.   | h ARI.         | p ARIZA         |
| d | ARIZ. TER. | j ARZ.         | q ARIZONA T.    |
|   |            | k ARIZ. TY.    | r N.M.          |

### **Postmark Code**

- 3. Additional Features. This is the number, if any, following the state abbreviation letter. The following numbers have been assigned:
  - 1 = with county at the bottom11 = with stars2 = with county straight-line13 = with decorative lines
  - 3 = with county at the top
  - 9 = with postmaster's name
- 15 = with M.O.B.
- 16 = with received, rec'd, or receiver
- 10 =with Maltese crosses
- 17 = with Registered
- Date Type. This is a letter followed by a numbers. These have the following meanings: (M = Month, D = Day, Y = Year, T = Time.)
  - A1 = MD
  - A2 = MD on same line
  - M1 = Manuscript marking, early period
  - M2 = Manuscript marking, late period
  - N1 = MDY in any order arranged vertically
  - N3 = N1 type but with year missing
  - S1 = MDY in straight line
  - T1 = MDYT in any order, arranged vertically
  - T2 = T1 type with bar replacing time or with time missing, any order
  - T6 = (MD) TY with month and day on same line
  - T7 = (MD)TY with year outside the circle
  - T8 = (MD)TAY with only last two digits of year
  - T9 = (MD)TY with year in outer circle
  - T10 = (MDY)TY with no M,D,orY
- 5. Style of Printing. Either one or three letters R or B referring to Roman (with serifs) or block letters for the town, state, and date respectively. A single letter means all are the same style type. A lower-case letter means that lower case letters apply.
- 6. Size. This is the diameter measured in millimeters. Ovals and rectangles are expressed as height times width.