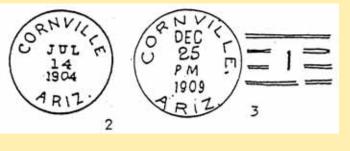

S SPACE FOR THE ADDRESS. 1



# CORNVILLE

### Town

**<u>Type</u>** Postmark Code Cornville – Yavapai Co. (1885—present)

- 1 M
- 2 C1bN1BBR27
- 3 Doane Ty. 2/1

### Cornville Yavapai County U. S. G. s. Map, 1923.

In T. 15 N., R. 4 E. First called "The Pitchner Place." P.O. and settlement near the mouth of Oak creek. "At a meeting of Verde Valley pioneers, one of them said it was the intention to name it Cohnville, for a family named Cohn that lived there. When the papers came back from Washington, they had read it Cornville, so the settlers accepted the name." Letter, L. J. Putsch, Forest Ranger.

Old settlers say the first P.M. was George A. Kingston, appointed July 9, 1885. P. O. records at Washington however show that the P.O. was established May 11, 1887, Samuel c. Dickinson, P.M.



1

| eries, and mail this card without cov<br>A penalty of \$300 is fixed by law | r for using this card for other than official business. |
|-----------------------------------------------------------------------------|---------------------------------------------------------|
| Post Office Departm<br>official business.<br>BETURN TO:                     | gost Office at                                          |
| Name of Sender                                                              | PDDCox E                                                |
| Street and Numieer, }                                                       | ARIZ.                                                   |
| Post Office at                                                              | State of