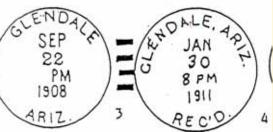

Maricopa Co.

(1892—present)

- A C1bT1B27<sup>1</sup>/<sub>2</sub>
- 1 C1bN1B27<sup>1</sup>/<sub>2</sub>
- 2 CibT1B29
- 3 4-Bar
- 4 C1b′16T1B31

### Glendale Maricopa Co.

### U. S. G. S. Map, 1923.

Elevation, 1,154 feet. In T. 2 N., R. 2 E. On Ash Fork branch A. T. & S. F. R. R. 8 miles northwest of Phoenix. Important cot-ton, hay and farming center. *Arizona Magazine*, Aug., 1913, says: "Town established 1892 by New England Land Co. Set-tlement was made by some members of the 'Church of Brethern' from Illinois, who sent B. A. Hatzel out to locate place for them. He chose this spot, named the town, and bought 360 acres of land for the site. There is a prohibition clause in every deed. On May 20, 1921, citizens donated 10 acres of land to the U. S. for a poultry experiment station."





Glendale Dec 23 1903

Miss Leeah M Vicar Rochester Michigan Merry Xmas & happy new year form your aunt Mrs. Robt Gusdale

3

APR 12 7 136 1908 Miss Mary Hege Inman Kan.



| Town        | L                                    |               |                                        |
|-------------|--------------------------------------|---------------|----------------------------------------|
| <b>Type</b> | Postmark Code Globe                  | Pinal Co. (18 | 76-1881; Gila Co. 1881—present)        |
| 1           | C1bA1BBR26                           |               |                                        |
| 1           |                                      | 16            | C1bN1b27½                              |
| 2           | C1bN1B24 <sup>1</sup> / <sub>2</sub> | 17