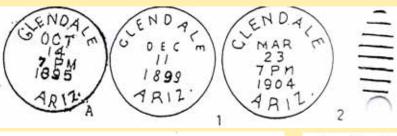

### **Postmark Code**

The postmark code used in this edition of the catalog is defined below. The code looks complicated at first glance, but is basically fairly simple, being split into six parts: Basic design, State Designation, Additional Features, Date Type, Style of Printing, and Size. These are discussed on the following page in detail.

1. Basic Design. This is the first letter or letters (C, OV, or OC) followed by a number. The basic design numbers are:

|     | C1   | = Single plain circular outline                  |
|-----|------|--------------------------------------------------|
| s1. | C2   | = Single toothed circular killer                 |
|     | C21  | = Double-circle outline                          |
|     | C22  | =Double-circle outline                           |
|     | C31, | = Double circle                                  |
|     | C41  | = Double circle outline plus inner circle        |
|     | C51  | = Double circle outline plus double inner circle |
|     | OV1  | =Single plain oval outline                       |
|     | 0V21 | = Double oval outline                            |
|     | 0V22 | = Double oval outline, outer oval toothed        |
|     | OC1  | =Signal octagonal outline                        |
|     | 0C6  | = Single octagonal oblong outline                |
|     | OC31 | = Double octagonal outline plus inner circle     |
|     | OC61 | =Double octagonal oblong outline                 |
|     | R1   | = Dashed rectangular outline                     |
|     |      |                                                  |

Other type designations are straight--line (SL), manuscript (M), registry markings (REG), and express markings (EX). Replacing the A, B and C designations used in previous editions of this catalog are Doane Type 1, Type 2, and Type 3 and 4 - Bar identifications familiar to most collectors. The number following the Type number in a Doane cancellation indicates the numeral between bars.

2. State Designation. This is the letter immediately following the basic design designation. The letters are assigned to Arizona markings are as follows:

| a | A.T.       | f ARIZONA TER. | m ARIZONIA      |
|---|------------|----------------|-----------------|
| b | ARIZ.      | g ARIZOA       | n ARIZONA TERR. |
| C | ARIZ. T.   | h ARI.         | p ARIZA         |
| d | ARIZ. TER. | j ARZ.         | q ARIZONA T.    |
|   |            | k ARIZ. TY.    | r N.M.          |

Where the state designation letter is followed by an apostrophe, it signifies that the state follows the town name in clockwise or left-to-right order.

### **Postmark Code**

- 3. Additional Features. This is the number, if any, following the state abbreviation letter. The following numbers have been assigned:
  - 1 = with county at the bottom11 = with stars2 = with county straight-line13 = with decorative lines
  - 3 = with county at the top
  - 9 = with postmaster's name
- 15 = with M.O.B.
- 16 = with received, rec'd, or receiver
- 10 =with Maltese crosses
- 17 = with Registered
- Date Type. This is a letter followed by a numbers. These have the following meanings: (M = Month, D = Day, Y = Year, T = Time.)
  - A1 = MD
  - A2 = MD on same line
  - M1 = Manuscript marking, early period
  - M2 = Manuscript marking, late period
  - N1 = MDY in any order arranged vertically
  - N3 = N1 type but with year missing
  - S1 = MDY in straight line
  - T1 = MDYT in any order, arranged vertically
  - T2 = T1 type with bar replacing time or with time missing, any order
  - T6 = (MD) TY with month and day on same line
  - T7 = (MD)TY with year outside the circle
  - T8 = (MD)TAY with only last two digits of year
  - T9 = (MD)TY with year in outer circle
  - T10 = (MDY)TY with no M,D,orY
- 5. Style of Printing. Either one or three letters R or B referring to Roman (with serifs) or block letters for the town, state, and date respectively. A single letter means all are the same style type. A lower-case letter means that lower case letters apply.
- 6. Size. This is the diameter measured in millimeters. Ovals and rectangles are expressed as height times width.