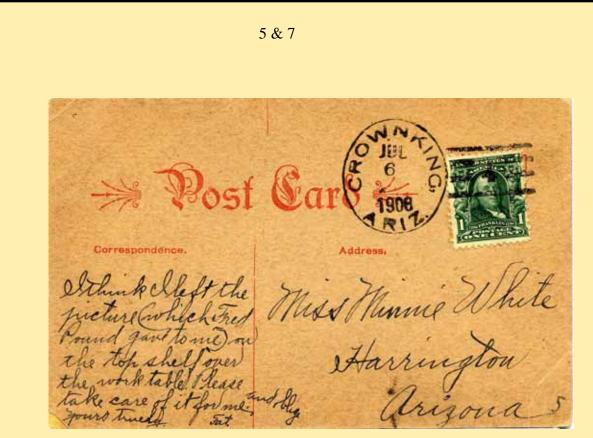

The information for the pricing and towns in this collection come from Arizona Territorial Postmark Catalogue originally started by Dr. Sheldon H. Dike then taken over by Owen W. Kriege ph. D and now provided by Jewell L. Meyer. Also used in gathering information is The Postal History Foundation, Will C. Barnes Arizona Place Names, Arizona Territory Post Offices & Postmasters, & Wells Fargo in Arizona Territory by John and Lillian Theobald, Railroads of Arizona Vol. 1, by David F. Myrick, Ghosts and Ghost Towns, by W. J. "Jack" Way, Ghost Towns and Historical Haunts in Arizona, by Thelma Heatwole, Arizona's Best Ghost Towns, by Philip Varney, and other books where I might get information. Also included many post cards from Al Ring's collection and http://www.ghosttowns.com/states/az/az.html.