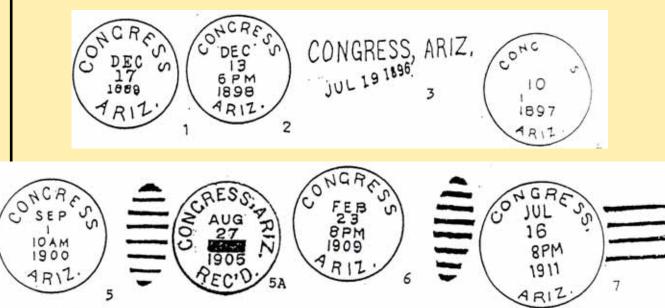

### **Postmark Code**

The postmark code used in this edition of the catalog is defined below. The code looks complicated at first glance, but is basically fairly simple, being split into six parts: Basic design, State Designation, Additional Features, Date Type, Style of Printing, and Size. These are discussed on the following page in detail.

1. Basic Design. This is the first letter or letters (C, OV, or OC) followed by a number. The basic design numbers are:

|     | C1   | = Single plain circular outline                  |
|-----|------|--------------------------------------------------|
| s1. | C2   | = Single toothed circular killer                 |
|     | C21  | = Double-circle outline                          |
|     | C22  | =Double-circle outline                           |
|     | C31, | = Double circle                                  |
|     | C41  | = Double circle outline plus inner circle        |
|     | C51  | = Double circle outline plus double inner circle |
|     | OV1  | =Single plain oval outline                       |
|     | 0V21 | = Double oval outline                            |
|     | 0V22 | = Double oval outline, outer oval toothed        |
|     | OC1  | =Signal octagonal outline                        |
|     | 0C6  | = Single octagonal oblong outline                |
|     | OC31 | = Double octagonal outline plus inner circle     |
|     | OC61 | =Double octagonal oblong outline                 |
|     | R1   | = Dashed rectangular outline                     |
|     |      |                                                  |

Other type designations are straight--line (SL), manuscript (M), registry markings (REG), and express markings (EX). Replacing the A, B and C designations used in previous editions of this catalog are Doane Type 1, Type 2, and Type 3 and 4 - Bar identifications familiar to most collectors. The number following the Type number in a Doane cancellation indicates the numeral between bars.

2. State Designation. This is the letter immediately following the basic design designation. The letters are assigned to Arizona markings are as follows:

| a | A.T.       | f ARIZONA TER. | m ARIZONIA      |
|---|------------|----------------|-----------------|
| b | ARIZ.      | g ARIZOA       | n ARIZONA TERR. |
| C | ARIZ. T.   | h ARI.         | p ARIZA         |
| d | ARIZ. TER. | j ARZ.         | q ARIZONA T.    |
|   |            | k ARIZ. TY.    | r N.M.          |

Where the state designation letter is followed by an apostrophe, it signifies that the state follows the town name in clockwise or left-to-right order.

### **Postmark Code**

- 3. Additional Features. This is the number, if any, following the state abbreviation letter. The following numbers have been assigned:
  - 1 = with county at the bottom11 = with stars2 = with county straight-line13 = with decorative lines
  - 3 = with county at the top
  - 9 = with postmaster's name
- 15 = with M.O.B.
- 16 = with received, rec'd, or receiver
- 10 =with Maltese crosses
- 17 = with Registered
- Date Type. This is a letter followed by a numbers. These have the following meanings: (M = Month, D = Day, Y = Year, T = Time.)
  - A1 = MD
  - A2 = MD on same line
  - M1 = Manuscript marking, early period
  - M2 = Manuscript marking, late period
  - N1 = MDY in any order arranged vertically
  - N3 = N1 type but with year missing
  - S1 = MDY in straight line
  - T1 = MDYT in any order, arranged vertically
  - T2 = T1 type with bar replacing time or with time missing, any order
  - T6 = (MD) TY with month and day on same line
  - T7 = (MD)TY with year outside the circle
  - T8 = (MD)TAY with only last two digits of year
  - T9 = (MD)TY with year in outer circle
  - T10 = (MDY)TY with no M,D,orY
- 5. Style of Printing. Either one or three letters R or B referring to Roman (with serifs) or block letters for the town, state, and date respectively. A single letter means all are the same style type. A lower-case letter means that lower case letters apply.
- 6. Size. This is the diameter measured in millimeters. Ovals and rectangles are expressed as height times width.