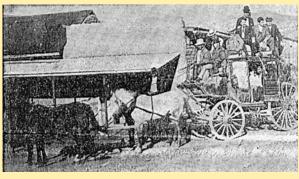

#### FROM: Wells Fargo in Arizona Territory, by John and Lillian Theobald, edited by Bert M. Fireman, 1878.

Wells Fargo, so far as is known, never operated stage coaches under it own name in Arizona, although it did in other Western states.

Twenty-five stations of the Butterfield Overland Mail were located in territorial Arizona, many of them acquired from the predecessor San Antonio & San Diego firm along with it stock and rolling equipment.

Ordinary express including mail as well as parcels of all sorts, soon was being carried on the Butterfield route under the management of Wells Fargo, which had provided financial backing to Butterfield.