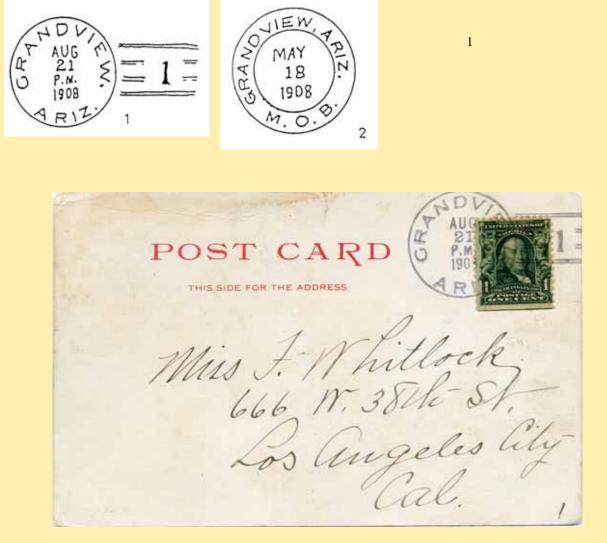

SIDE FOR THE ADDRESS

THIS SIDE FOR THE ADDRESS.

POST CARD

miss Horence Moral 1360 Geory S, San Francisco

5

MA 23 POST C AR 2 1410 There are several trails from the rim to the river, of which Bright Angel Trail is best known. ARI From this trail are seen numerous vistas of the Canyon. These are all changing pictures, -full of color; full of spirit; and full of mystery. may 22 in 2 Mo Susau S. Pike Hay Educo. She man 300 TERRITONIA PACE FOR THE ADDRESS. THIS SPACE MAY BE USED FOR MESSAGE

# **GRANDVIEW**

# Town

1 2

<u>Type</u> <u>Postmark Code</u> Grandview

Coconino Co.

(1903-1908)

Doane Ty. 2/1 C31´15N1B31

### Grandview Coconino Co.

Trail, Grand Canyon N. P. down south wall of canyon from Grandview point near lat. 36° N., long 111° 59' W., to Colorado river. Decision U.S.G.B.





# **GROOM CREEK**

### Town

1

Type Postmark Code Groom Creek

Yavapai Co. (1901-1913; 1915-1918; 1938-1942)

1

C1bN1B27½

2 4-Bar

### Groom Creek Yavapai

Prescott N. F. about 8 miles south of Prescott. After R. W. (Bob) Groom, who lived and mined near here for many years. He surveyed the townsite of Prescott. Groom discovered the Stirling mine near Prescott. Was a councilman from "Groomdale" in First and Second Territorial Legislatures. Was buried at Wickenburg. Old records show that over three million dollars in gold was taken from placers on this creek. P. O. established as Groom creek, Aug. 19, 1901, Clara B. Riley, P. M.

2



| RETUR      | ally for private<br>ayment of posta,<br>RN TO: | 10 | P  |      | and Date of Delivery. | 1 |
|------------|-----------------------------