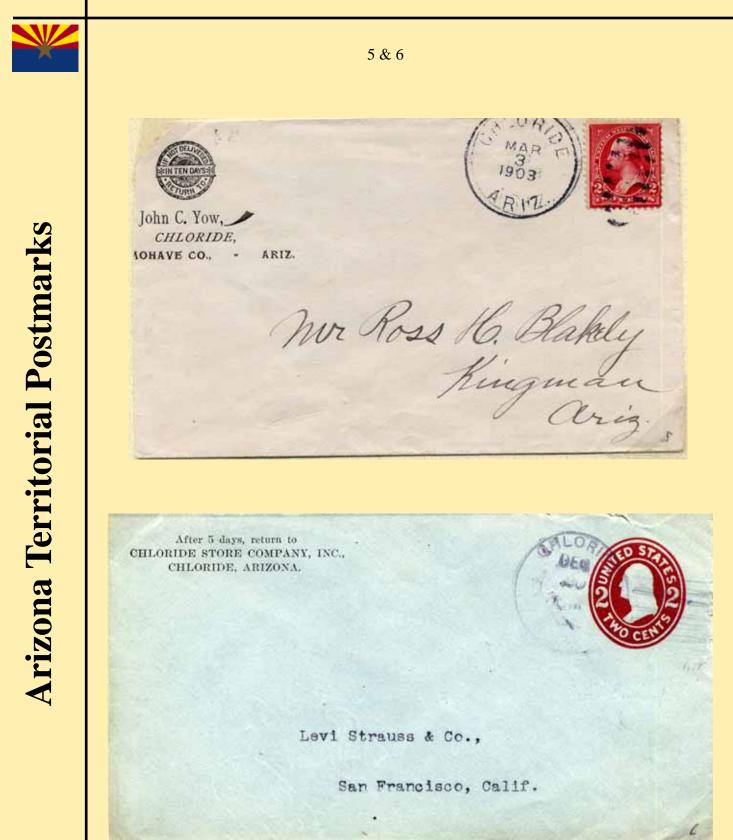

|---------|
| 1C<br>2       | C31b´15N1B28<br>C1bN1B28                     | 9 C1b'16T1B                   | 32      |
| 3<br>4<br>5   | C1bN1B27<br>C1bN1B28<br>C1bT1B29             |                               |         |
| Chlor         |                                              | <b>U. S. G. S. Map</b>        | , 1923. |

In Cerbat mountains, northern end branch railroad form Kingman. From character of local ores.

Station Chloride branch A. T. & S. F. R. R. 27 miles north of Kingman. "Chloride Flat, 6 miles north of Mineral Park, had two smelting furnaces several years ago. There are several gold mines in this vicinity and some indications of cinnabar." Hinton. P. O. established March 27, 1873, Robert H. Choate, P.M. Smith map, 1879, calls it Chloride City.





# **CHLORIDE**









# **CHLORIDE**

# **CHRISTMAS**

### Town

1

2

**Type Postmark Code** Christmas – Gila Co. (1905-1924; 1926-1935)

Doane Ty. 3/1

4-Bar

### G. L. O. Map, 1921 Christmas **Gila County**

P.O. and mining camp at end Winkelman branch. Arizona-Eastern R. R. In Dripping Springs mountains in T. 4 S., R. 16 E., 22 miles northeast Winkelman. P.O. Established June 17, 1905, William Swingle, P.M.

1



| -      | P            | AVEN          |       | ~ |
|--------|--------------|---------------|-------|---|
|        | POST         | AUG S S       | STMA  |   |
|        |              | R THE ADDRESS | An 10 |   |
| m      | new H        | aret No       | Tan   |   |
| ~ /    |              |               |       |   |
| 10 Mar | Steel ad the | reco.         |       |   |



# **CLIFTON*