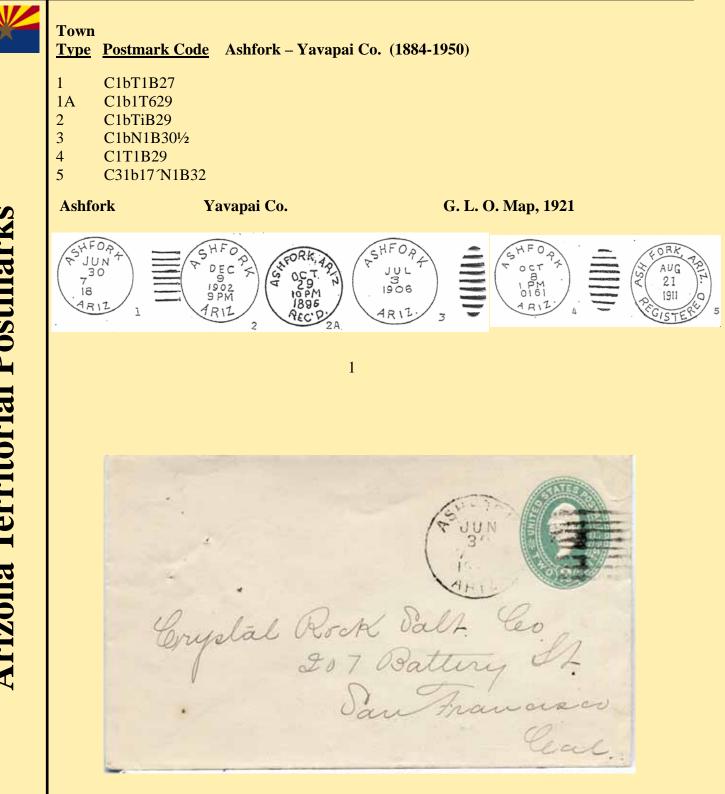

### **Postmark Code**

The postmark code used in this edition of the catalog is defined below. The code looks complicated at first glance, but is basically fairly simple, being split into six parts: Basic design, State Designation, Additional Features, Date Type, Style of Printing, and Size. These are discussed on the following page in detail.

1. Basic Design. This is the first letter or letters (C, OV, or OC) followed by a number. The basic design numbers are:

|     | C1   | = Single plain circular outline                  |
|-----|------|--------------------------------------------------|
| s1. | C2   | = Single toothed circular killer                 |
|     | C21  | = Double-circle outline                          |
|     | C22  | =Double-circle outline                           |
|     | C31, | = Double circle                                  |
|     | C41  | = Double circle outline plus inner circle        |
|     | C51  | = Double circle outline plus double inner circle |
|     | OV1  | =Single plain oval outline                       |
|     | 0V21 | = Double oval outline                            |
|     | 0V22 | = Double oval outline, outer oval toothed        |
|     | OC1  | =Signal octagonal outline                        |
|     | 0C6  | = Single octagonal oblong outline                |
|     | OC31 | = Double octagonal outline plus inner circle     |
|     | OC61 | =Double octagonal oblong outline                 |
|     | R1   | = Dashed rectangular outline                     |
|     |      |                                                  |

Other type designations are straight--line (SL), manuscript (M), registry markings (REG), and express markings (EX). Replacing the A, B and C designations used in previous editions of this catalog are Doane Type 1, Type 2, and Type 3 and 4 - Bar identifications familiar to most collectors. The number following the Type number in a Doane cancellation indicates the numeral between bars.

2. State Designation. This is the letter immediately following the basic design designation. The letters are assigned to Arizona markings are as follows:

| a | A.T.       | f ARIZONA TER. | m ARIZONIA      |
|---|------------|----------------|-----------------|
| b | ARIZ.      | g ARIZOA       | n ARIZONA TERR. |
| C | ARIZ. T.   | h ARI.         | p ARIZA         |
| d | ARIZ. TER. | j ARZ.         | q ARIZONA T.    |
|   |            | k ARIZ. TY.    | r N.M.          |

Where the state designation letter is followed by an apostrophe, it signifies that the state follows the town name in clockwise or left-to-right order.

### **Postmark Code**

- 3. Additional Features. This is the number, if any, following the state abbreviation letter. The following numbers have been assigned:
  - 1 = with county at the bottom11 = with stars2 = with county straight-line13 = with decorative lines
  - 3 = with county at the top
  - 9 = with postmaster's name
- 15 = with M.O.B.
- 16 = with received, rec'd, or receiver
- 10 =with Maltese crosses
- 17 = with Registered
- Date Type. This is a letter followed by a numbers. These have the following meanings: (M = Month, D = Day, Y = Year, T = Time.)
  - A1 = MD
  - A2 = MD on same line
  - M1 = Manuscript marking, early period
  - M2 = Manuscript marking, late period
  - N1 = MDY in any order arranged vertically
  - N3 = N1 type but with year missing
  - S1 = MDY in straight line
  - T1 = MDYT in any order, arranged vertically
  - T2 = T1 type with bar replacing time or with time missing, any order
  - T6 = (MD) TY with month and day on same line
  - T7 = (MD)TY with year outside the circle
  - T8 = (MD)TAY with only last two digits of year
  - T9 = (MD)TY with year in outer circle
  - T10 = (MDY)TY with no M,D,orY
- 5. Style of Printing. Either one or three letters R or B referring to Roman (with serifs) or block letters for the town, state, and date respectively. A single letter means all are the same style type. A lower-case letter means that lower case letters apply.
- 6. Size. This is the diameter measured in millimeters. Ovals and rectangles are expressed as height times width.