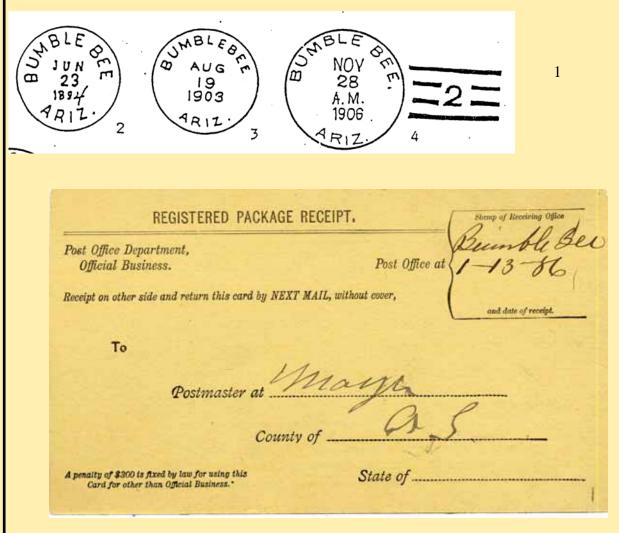

### **Postmark Code**

The postmark code used in this edition of the catalog is defined below. The code looks complicated at first glance, but is basically fairly simple, being split into six parts: Basic design, State Designation, Additional Features, Date Type, Style of Printing, and Size. These are discussed on the following page in detail.

1. Basic Design. This is the first letter or letters (C, OV, or OC) followed by a number. The basic design numbers are:

|     | C1   | = Single plain circular outline                  |
|-----|------|--------------------------------------------------|
| s1. | C2   | = Single toothed circular killer                 |
|     | C21  | = Double-circle outline                          |
|     | C22  | =Double-circle outline                           |
|     | C31, | = Double circle                                  |
|     | C41  | = Double circle outline plus inner circle        |
|     | C51  | = Double circle outline plus double inner circle |
|     | OV1  | =Single plain oval outline                       |
|     | 0V21 | = Double oval outline                            |
|     | 0V22 | = Double oval outline, outer oval toothed        |
|     | OC1  | =Signal octagonal outline                        |
|     | 0C6  | = Single octagonal oblong outline                |
|     | OC31 | = Double octagonal outline plus inner circle     |
|     | OC61 | =Double octagonal oblong outline                 |
|     | R1   | = Dashed rectangular outline                     |
|     |      |                                                  |

Other type designations are straight--line (SL), manuscript (M), registry markings (REG), and express markings (EX). Replacing the A, B and C designations used in previous editions of this catalog are Doane Type 1, Type 2, and Type 3 and 4 - Bar identifications familiar to most collectors. The number following the Type number in a Doane cancellation indicates the numeral between bars.

2. State Designation. This is the letter immediately following the basic design designation. The letters are assigned to Arizona markings are as follows:

| a | A.T.       | f ARIZONA TER. | m ARIZONIA      |
|---|------------|----------------|-----------------|
| b | ARIZ.      | g ARIZOA       | n ARIZONA TERR. |
| C | ARIZ. T.   | h ARI.         | p ARIZA         |
| d | ARIZ. TER. | j ARZ.         | q ARIZONA T.    |
|   |            | k ARIZ. TY.    | r N.M.          |

Where the state designation letter is followed by an apostrophe, it signifies that the state follows the town name in clockwise or left-to-right order.

### **Postmark Code**

- 3. Additional Features. This is the number, if any, following the state abbreviation letter. The following numbers have been assigned:
  - 1 = with county at the bottom11 = with stars2 = with county straight-line13 = with decorative lines
  - 3 = with county at the top
  - 9 = with postmaster's name
- 15 = with M.O.B.
- 16 = with received, rec'd, or receiver
- 10 =with Maltese crosses
- 17 = with Registered
- Date Type. This is a letter followed by a numbers. These have the following meanings: (M = Month, D = Day, Y = Year, T = Time.)
  - A1 = MD
  - A2 = MD on same line
  - M1 = Manuscript marking, early period
  - M2 = Manuscript marking, late period
  - N1 = MDY in any order arranged vertically
  - N3 = N1 type but with year missing
  - S1 = MDY in straight line
  - T1 = MDYT in any order, arranged vertically
  - T2 = T1 type with bar replacing time or with time missing, any order
  - T6 = (MD) TY with month and day on same line
  - T7 = (MD)TY with year outside the circle
  - T8 = (MD)TAY with only last two digits of year
  - T9 = (MD)TY with year in outer circle
  - T10 = (MDY)TY with no M,D,orY
- 5. Style of Printing. Either one or three letters R or B referring to Roman (with serifs) or block letters for the town, state, and date respectively. A single letter means all are the same style type. A lower-case letter means that lower case letters apply.
- 6. Size. This is the diameter measured in millimeters. Ovals and rectangles are expressed as height times width.