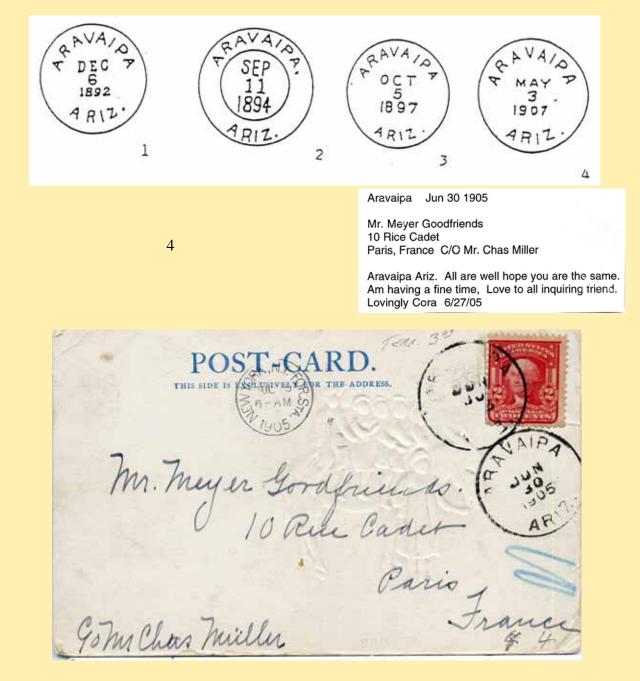

### **Arizona Territorial Postmarks**

### 1850's to February 14, 1912

(Volume1 — Indexes, Information & Start to G)

**By Al Ring** 

This collection was started in the early 1990's and then pretty much stopped in the late 1990's. The collection consisted of the entire state of Arizona. In June of 2006 I started to make new presentation pages and update the collection.

The information for the pricing and towns in this collection come from Arizona Territorial Postmark Catalogue originally started by Dr. Sheldon H. Dike then taken over by Owen W. Kriege ph. D and now provided by Jewell L. Meyer. Also used in gathering information is The Postal History Foundation, Will C. Barnes Arizona Place Names, Arizona Territory Post Offices & Postmasters, & Wells Fargo in Arizona Territory by John and Lillian Theobald, Railroads of Arizona Vol. 1, by David F. Myrick, Ghosts and Ghost Towns, by W. J. "Jack" Way, Ghost Towns and Historical Haunts in Arizona, by Thelma Heatwole, Arizona's Best Ghost Towns, by Philip Varney, and other books where I might get information. Also included many post cards from Al Ring's collection and http://www.ghosttowns.com/states/az/az.html.